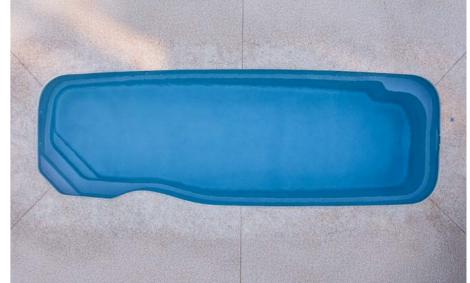

### **ASTORIA**

Introducing the Astoria, the pinnacle of luxury and innovation. The Astoria is the ultimate blend of elegance and functionality, featuring a sleek, rectangular design with a built-in spa and splash deck. This all-in-one solution offers a perfect mix of relaxation and fun for the entire family.

#### **Features**

- Built-in spa with bench seating around the perimeter of the spa, seating 6 adults
- Splash deck for when lounging is more your style or wading for little ones
- Swim-up benches to seat all your guests
- Safety ledge around the perimeter
- Gradual depth for wading and learning to swim
- Durability, strength and resilience-tested fibreglass all-in-one pool shell

#### **Waterline Dimensions**

| Name            | Length | Width |
|-----------------|--------|-------|
| Astoria 10.7    | 10.3 m | 3.9 m |
| NEW Astoria 8.5 | 8.2 m  | 3.3 m |

#### **External Dimensions**

| Length | Width | Depth           |
|--------|-------|-----------------|
| 10.7 m | 4.3 m | 1.07 m - 1.98 m |
| 8.5 m  | 3.6 m | 1.06 m - 1.70 m |

<sup>\*</sup>Lengths, widths and depths may vary up to 3%. Dimensions are the length and width measured at the top of the coping. Depth is from deepest part of internal shell coping. Some measurements are rounded. Unless indicated otherwise, pools are non-diving and use of diving equipment is prohibited.