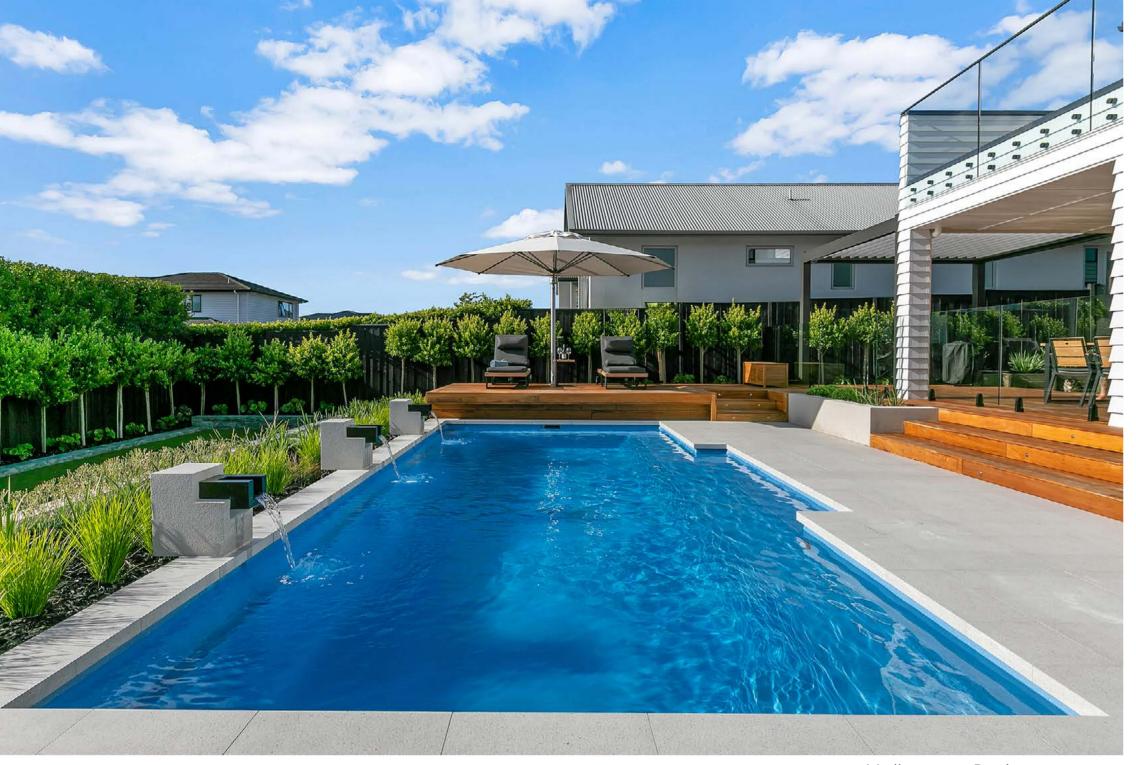

### **ASTORIA**

Introducing the Astoria, the pinnacle of luxury and innovation. The Astoria is the ultimate blend of elegance and functionality, featuring a sleek, rectangular design with a built-in spa and splash deck. This all-in-one solution offers a perfect mix of relaxation and fun for the entire family.

#### **Features**

- Built-in spa with bench seating around the perimeter of the spa, seating 6 adults
- Splash deck for when lounging is more your style or wading for little ones
- Swim-up benches to seat all your guests
- Safety ledge around the perimeter
- Gradual depth for wading and learning to swim
- Durability, strength and resilience-tested fibreglass all-in-one pool shell

#### **Waterline Dimensions**

| Name            | Length | Width |
|-----------------|--------|-------|
| Astoria 10.7    | 10.3 m | 3.9 m |
| NEW Astoria 8.5 | 8.2 m  | 3.3 m |

#### **External Dimensions**

| Length | Width | Depth           |
|--------|-------|-----------------|
| 10.7 m | 4.3 m | 1.07 m - 1.98 m |
| 8.5 m  | 3.6 m | 1.06 m - 1.70 m |

<sup>\*</sup>Lengths, widths and depths may vary up to 3%. Dimensions are the length and width measured at the top of the coping. Depth is from deepest part of internal shell coping. Some measurements are rounded. Unless indicated otherwise, pools are non-diving and use of diving equipment is prohibited.