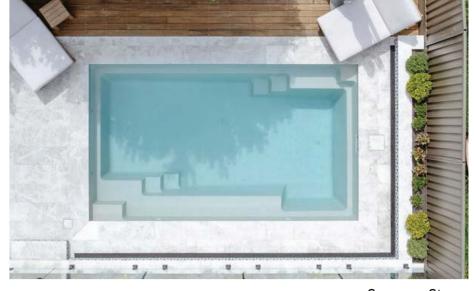

### **ASTORIA**

Introducing the Astoria, the pinnacle of luxury and innovation. The Astoria is the ultimate blend of elegance and functionality, featuring a sleek, rectangular design with a built-in spa and splash deck. This all-in-one solution offers a perfect mix of relaxation and fun for the entire family.

#### **Features**

- Built-in spa with bench seating around the perimeter of the spa, seating 6 adults
- Splash deck for when lounging is more your style or wading for little ones
- Swim-up benches to seat all your guests
- Safety ledge around the perimeter
- Gradual depth for wading and learning to swim
- Durability, strength and resilience-tested fibreglass all-in-one pool shell