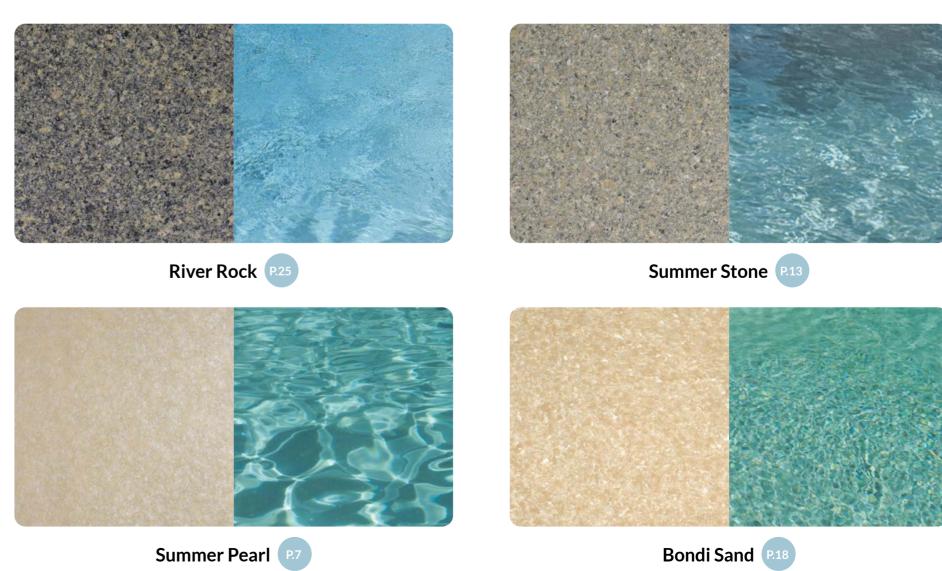

Grey Quartz, Grandeur 9

Blue Azurite P.44

Positano Blue P13

Blue Agate P.13

Mediterranean Pearl R20

Aquamarine P.16

Narellan Pools use cutting-edge gel coat technology, developed through continuous research and innovation, to craft stunning pool colours that maintain their beauty for years. Our unique blend ensures your pool stays vibrant with outstanding UV resistance and is chemically resistant so it remains attractive for the long-term.