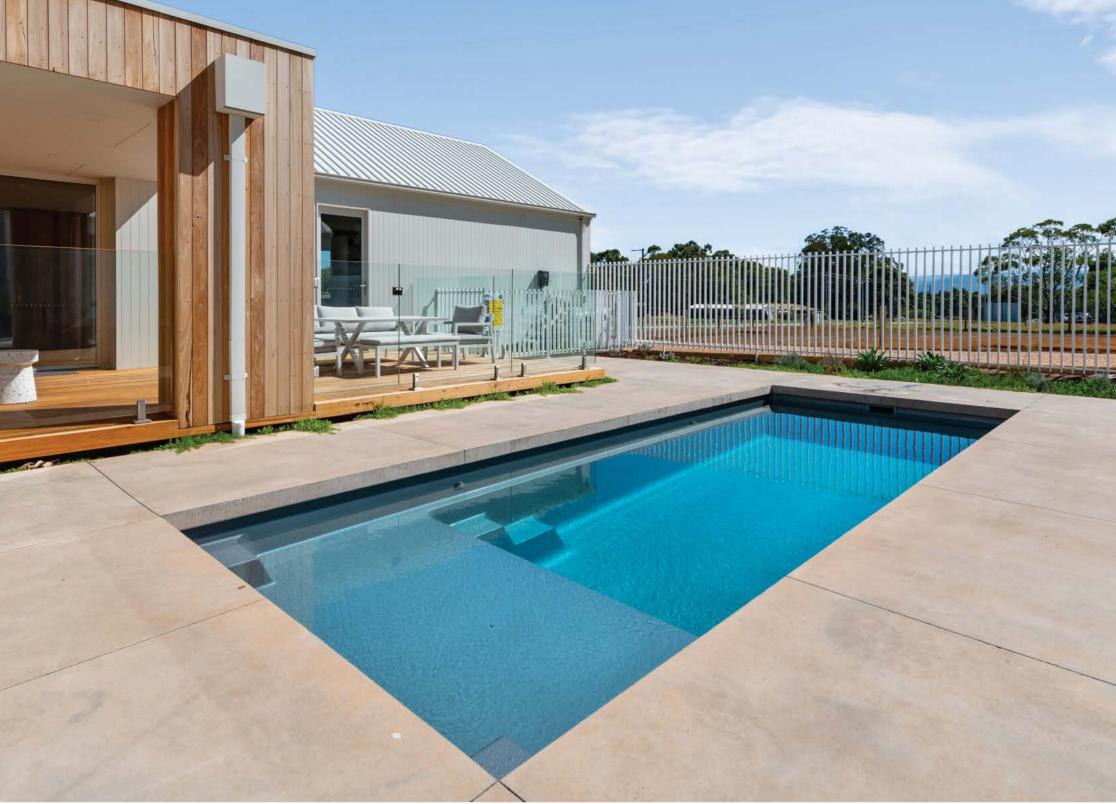

### **SYMPHONY**

Our stunning and popular design with its clean lines and functional appeal. Featuring a long bench seat and deep end steps, the Symphony is the ideal extension to your family home.

#### **Features**

- Steps and seating ledge along the length of the pool
- Gradual depth for wading and learning to swim
- Child safety ledge around the perimeter
- Durability, strength and resilience-tested fibreglass pool shell