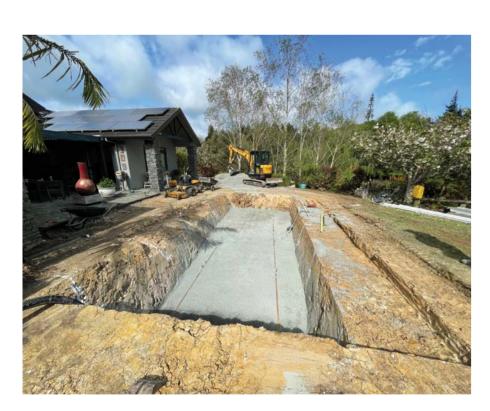

### **2** Excavation

After your plans have been approved, your local Narellan Pools Builder will prepare the site for excavation and begin the process so that your pool shell can be placed in position.