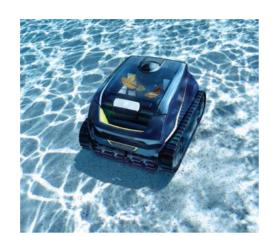

### ROBOTIC, SUCTION & SELF-CLEANING SOLUTIONS

Maintain a sparkling pool affordably with Zodiac's range of automatic pool and spa cleaners. Spend less time on pool maintenance and more on enjoyment. Zodiac offers a wide selection of user-friendly high-quality robotic cleaners, suction cleaners, and self-cleaning systems for all types, sizes and shapes of Narellan pools.

#### Robotic Cleaners

Robotic pool and spa cleaners are self-contained and collect debris in a filter canister. They have built-in intelligence to avoid getting stuck and offer excellent pool cleaning coverage.

For a cordless robotic cleaner, choose the FreeRider™ iQ equipped with a high-power lithium-ion battery offering expert cleaning without intervention. Highly efficient, easy to use and cable-free, it gets into the tightest of corners on all types of pool surfaces. The App Control enables greater control and improved monitoring of the battery status.

App connectivity allows you to better control and monitor the cleaner's progress. It also gives users two additional cleaning mode options - SMART cycle and Waterline only cycle. The FR2000 iQ comes with an innovative hand-held remote control that communicates underwater for easy control and retrieval of the cleaner by activating the Lift System.