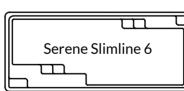

#### **Waterline Dimensions**

| Name              | Length | Width |
|-------------------|--------|-------|
| Serene Slimline 6 | 6.0 m  | 2.6 m |
| Serene 6          | 6.0 m  | 3.5 m |
| Serene 7          | 7.0 m  | 3.5 m |
| Serene 8          | 8.0 m  | 3.5 m |
| Serene 9          | 9.0 m  | 3.5 m |