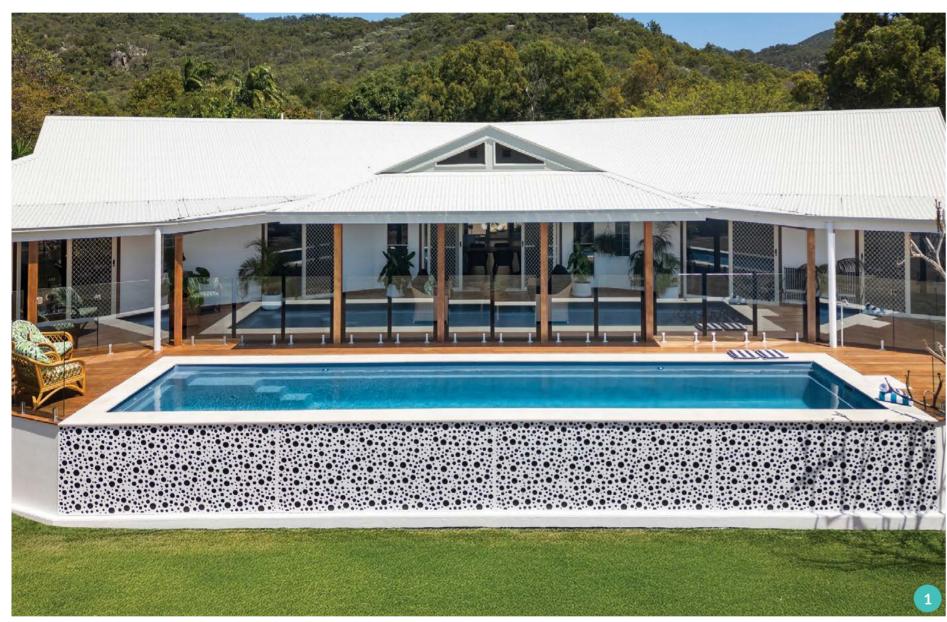

### **ABOVE GROUND POOLS**

You can build the pool of your dreams in backyards that previously would been deemed cost-prohibitive or impractical. Our specially engineered above ground pools allow you the flexibility to work with our expert Pool Builders to design a backyard that suits your budget and lifestyle.

When it comes to installation, our above ground option is designed to save you time. These self-supporting pools can mean a sloped yard or a yard with a high water table, doesn't stop you from achieving your dream of owning a swimming pool.

Don't compromise your outdoor pool design with an unsightly alternative. With an above ground pool, you can enjoy a seamless design which will provide you with a wonderful poolside lifestyle.

Panama 11, Blue Agate 2&3. Installation 4. Symphony 9, Blue Azurite 5. Serene 8, Grey Quartz
 Eden 5.5, Blue Azurite 7. Nirvana 6, River Rock