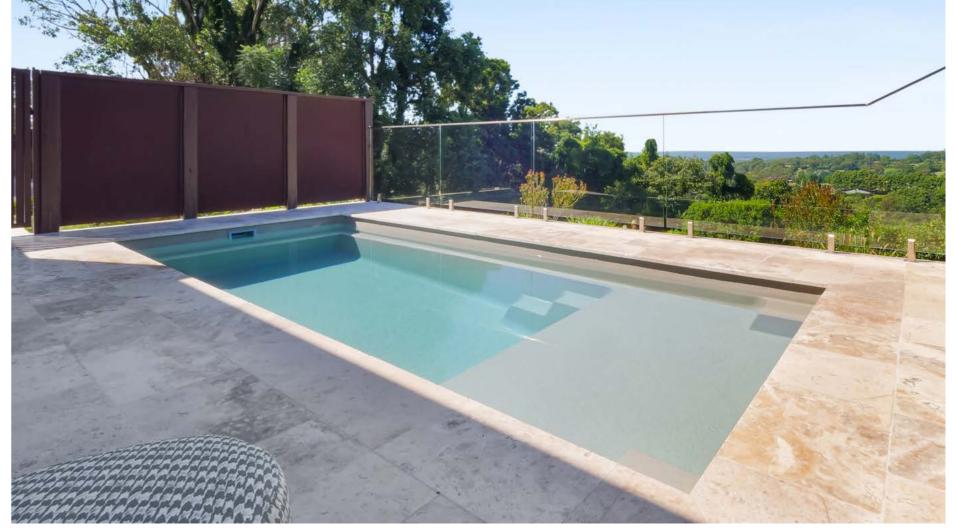

### **GRANDEUR**

Make a grand statement with the elegant staircase entry and dual deep end bench seats. The Grandeur is the perfect centrepiece for your summer days and nights.

#### **Features**

- Convenient wide steps across the width of the pool
- Steps at each end of the pool for ease of entry and exit
- Child safety ledge around the perimeter
- Gradual depth for wading and learning to swim
- Durability, strength and resilience-tested fibreglass pool shell