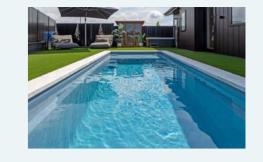

### **SYMPHONY**

Our stunning and popular design with its clean lines and functional appeal. Featuring a long bench seat and deep end steps, the Symphony is the ideal extension to your family home.

#### **Features**

- Steps and seating ledge along the length of the pool
- Gradual depth for wading and learning to swim
- Child safety ledge around the perimeter
- Durability, strength and resilience-tested fibreglass pool shell