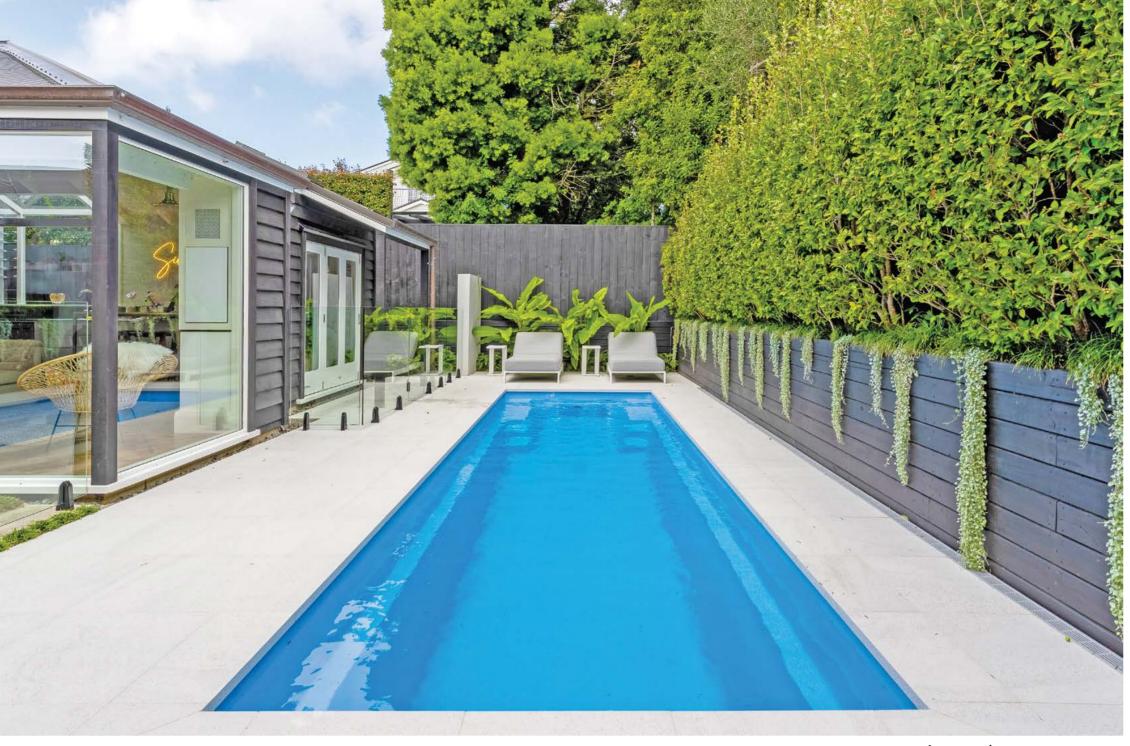

### **SYMPHONY**

Our stunning and popular design with its clean lines and functional appeal. Featuring a long bench seat and deep end steps, the Symphony is the ideal extension to your family home.

#### **Features**

- Steps and seating ledge along the length of the pool
- Gradual depth for wading and learning to swim
- Child safety ledge around the perimeter
- Durability, strength and resilience-tested fibreglass pool shell