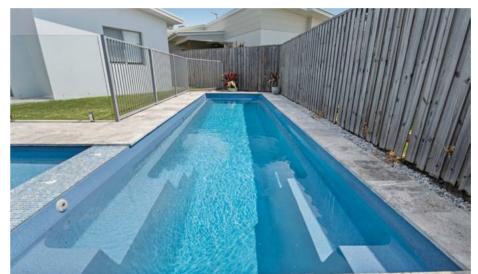

### **ASTORIA**

Introducing the Astoria, the pinnacle of luxury and innovation. The Astoria is the ultimate blend of elegance and functionality, featuring a sleek, rectangular design with a built-in spa and splash deck. This all-in-one solution offers a perfect mix of relaxation and fun for the entire family.

#### **Features**

- Built-in spa with bench seating around the perimeter of the spa, seating 6 adults
- Splash deck for when lounging is more your style or wading for little ones
- Swim-up benches to seat all your guests
- Safety ledge around the perimeter
- Gradual depth for wading and learning to swim
- Durability, strength and resilience-tested fibreglass all-in-one pool shell