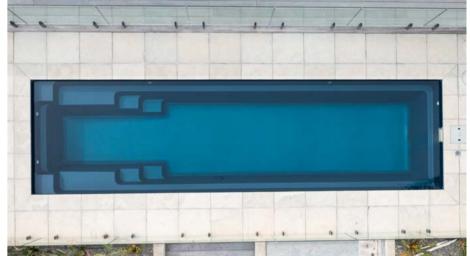

### **ASTORIA**

Introducing the Astoria, the pinnacle of luxury and innovation. The Astoria is the ultimate blend of elegance and functionality, featuring a sleek, rectangular design with a built-in spa and splash deck. This all-in-one solution offers a perfect mix of relaxation and fun for the entire family.

#### **Features**

- Built-in spa with bench seating around the perimeter of the spa, seating 6 adults
- Splash deck for when lounging is more your style or wading for little ones
- Swim-up benches to seat all your guests
- Safety ledge around the perimeter
- Gradual depth for wading and learning to swim
- Durability, strength and resilience-tested fibreglass all-in-one pool shell