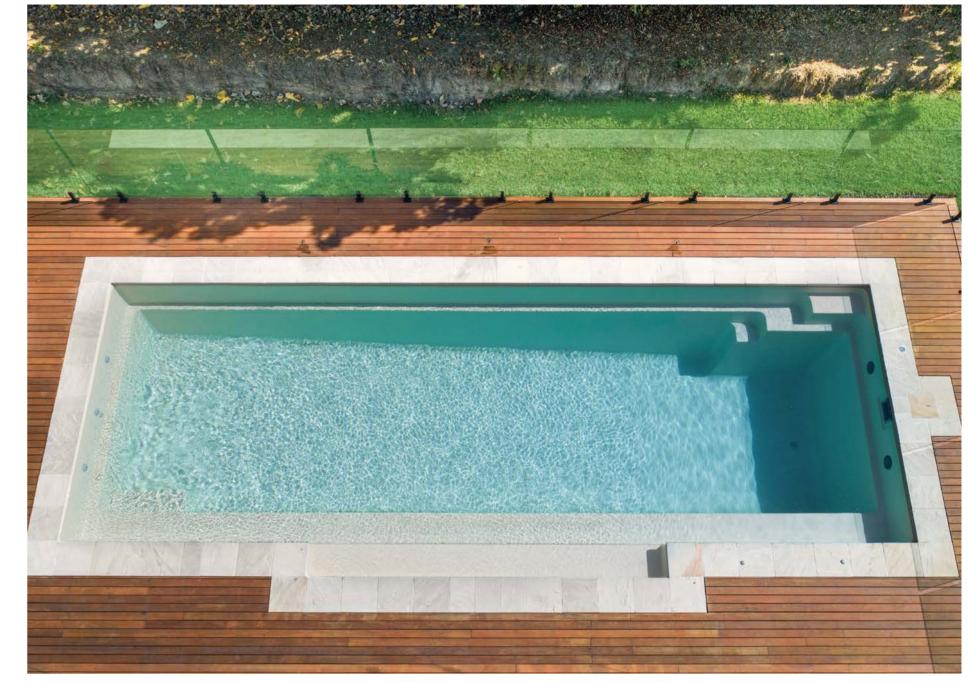

### **PANAMA**

Keep fit in the comfort of your own backyard with our lap pool design. With a single depth throughout, the Panama is perfect for swimming laps and getting your daily exercise as well as being great for family fun and games. The functional design including dual entry steps provides greater flexibility when placing the Panama in your backyard.

#### **Features**

- Functional and practical design
- Double entry steps
- Streamlined design with single depth, perfect for swimming laps
- Clear swim channel for continuous tumble turn swimming
- Narrow width for smaller backyards
- Child safety ledge around the perimeter
- Durability, strength and resilience-tested fibreglass pool shell

#### **Waterline Dimensions**

| Name      | Length | Width |
|-----------|--------|-------|
| Panama 5  | 5.0 m  | 2.3 m |
| Panama 8  | 8.0 m  | 2.3 m |
| Panama 11 | 11.0 m | 2.3 m |

#### **External Dimensions**

| Length | Width | Depth  |
|--------|-------|--------|
| 5.3 m  | 2.5 m | 1.45 m |
| 8.3 m  | 2.5 m | 1.45 m |
| 11.3 m | 2.5 m | 1.45 m |

<sup>\*</sup>Lengths, widths and depths may vary up to 3%. External measurements are to widest point on each side of the outside edge. Waterline dimensions are the length and width measured at the top of the coping. Depth is from deepest part of internal shell coping. Unless indicated otherwise, pools are non-diving and use of diving equipment is prohibited.