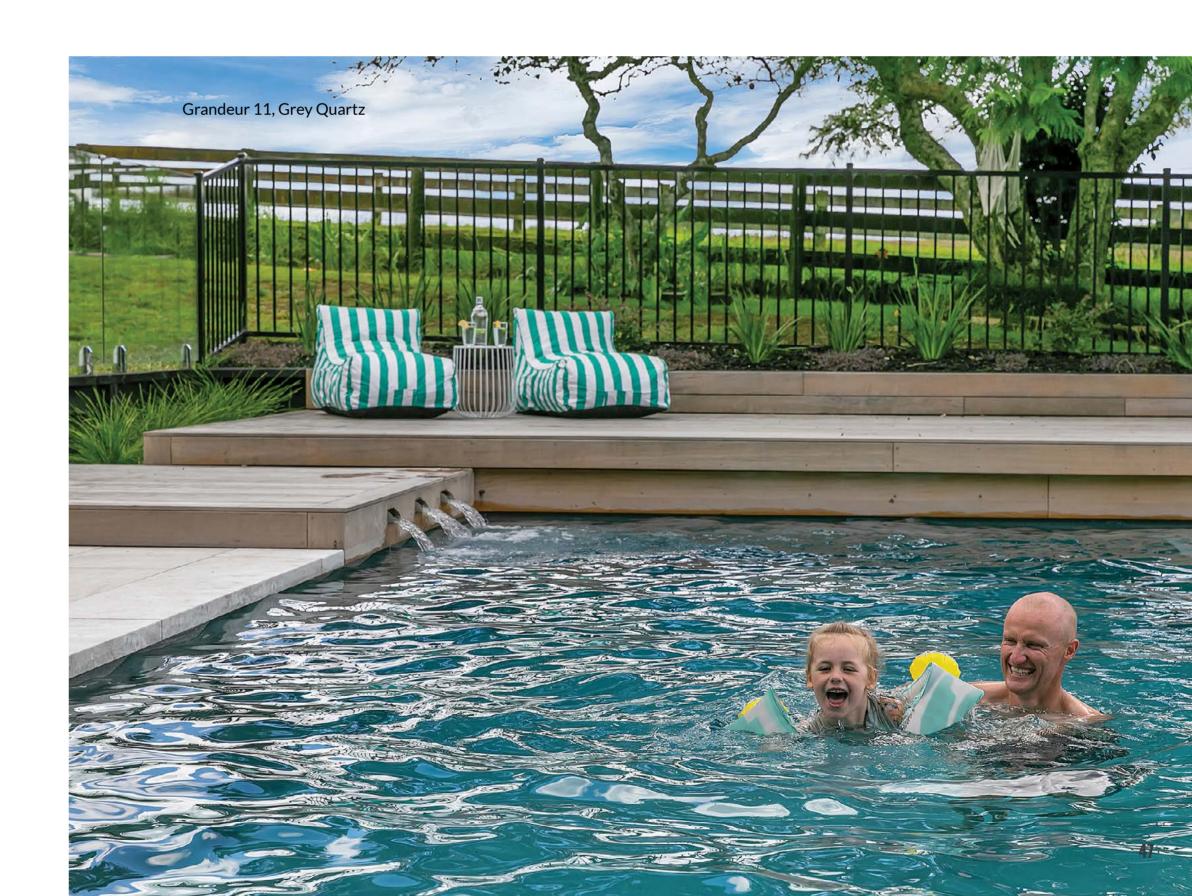

### **GRANDEUR**

Make a grand statement with the elegant staircase entry and dual deep end bench seats. The Grandeur is the perfect centrepiece for your summer days and nights.

Grandeur 11, Grey Quartz