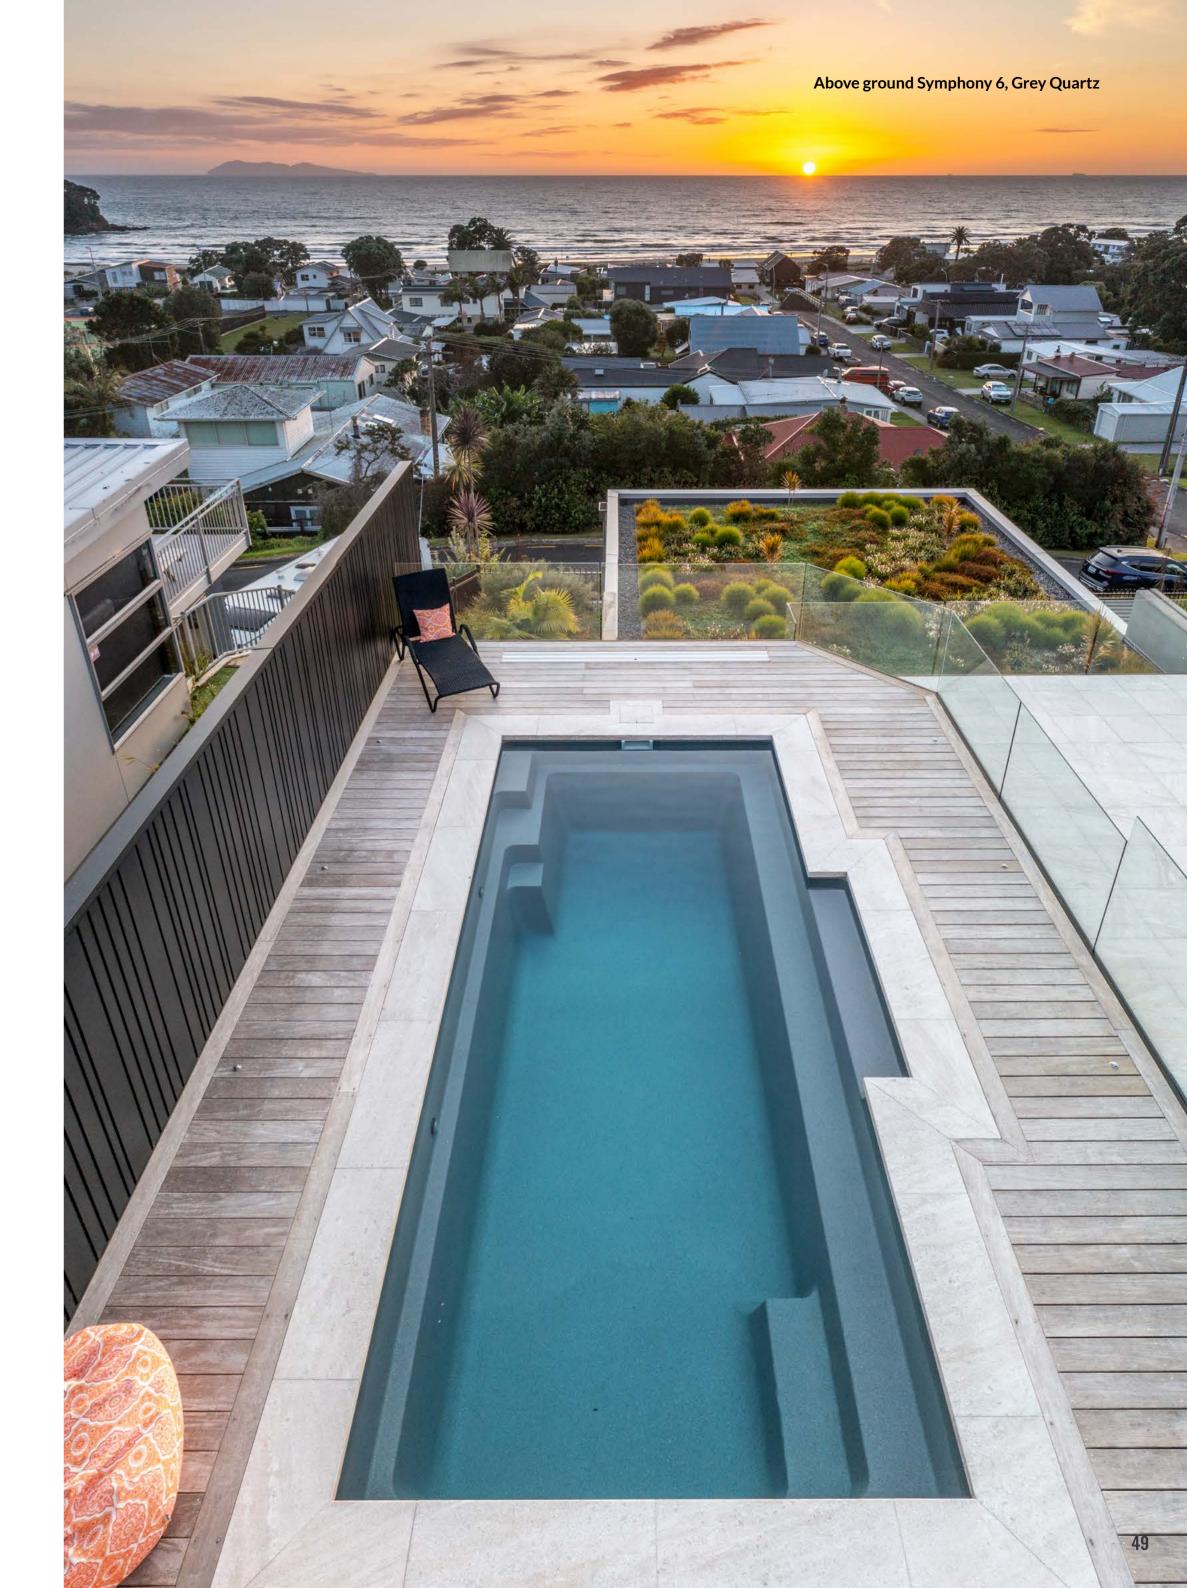

### **ABOVE GROUND POOLS**

You can build the pool of your dreams in backyards that previously would been deemed cost-prohibitive or impractical. Our specially engineered above ground pools allow you the flexibility to work with our expert Pool Builders to design a backyard that suits your budget and lifestyle.

When it comes to installation, our above ground option is designed to save you time. These self-supporting pools can mean a sloped yard or a yard with a high water table, doesn't stop you from achieving your dream of owning a swimming pool.

Don't compromise your outdoor pool design with an unsightly alternative. With an above ground pool, you can enjoy a seamless design which will provide you with a wonderful poolside lifestyle.

Panama 11, Blue Agate 2&3. Installation 4. Symphony 9, Blue Azurite 5. Serene 8, Grey Quartz
 Eden 5.5, Blue Azurite 7. Nirvana 6, River Rock