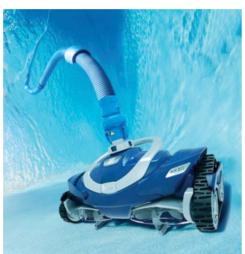

### ROBOTIC, SUCTION & SELF-CLEANING SOLUTIONS

Maintain a sparkling pool affordably with Zodiac's range of automatic pool and spa cleaners. Spend less time on pool maintenance and more on enjoyment. Zodiac offers a wide selection of user-friendly high-quality robotic cleaners, suction cleaners, and self-cleaning systems for all types, sizes and shapes of Narellan pools.

#### Suction Cleaners

Installing Zodiac suction cleaners is a breeze. Just attach them to your skimmer box and you're good to go. Powered by your filtration pump, these suction pool vacuums clean the pool floor in a random pattern, collecting debris and depositing it into the skimmer basket. For powerful suction capability – choose the AX20 Activ designed for effective floor and wall cleaning.