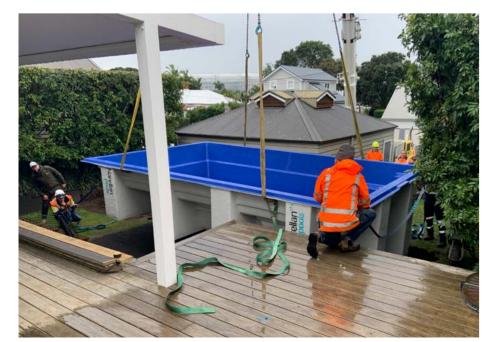

### **2** Excavation

After your plans have been approved, your local Narellan Pools Builder will prepare the site for excavation and begin the process so that your pool shell can be placed in position.

#### **3** Construction

Your pool will be delivered to your site and carefully placed into position. All plumbing and filtration equipment will most likely be installed at this time as well, depending on your contracted scope of works and the site.