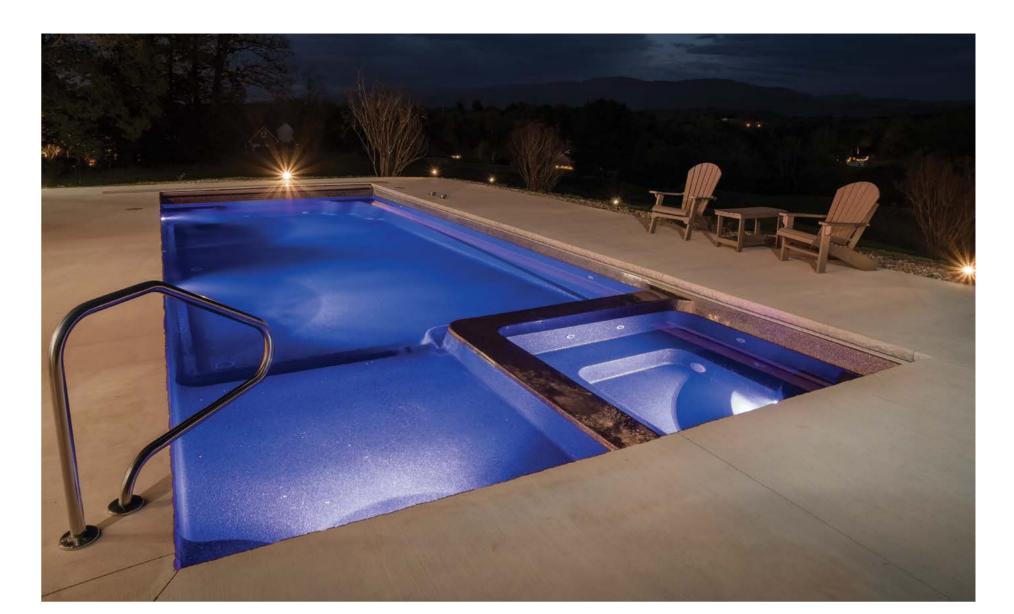

### **ASTORIA**

Introducing the Astoria, the pinnacle of luxury and innovation. The Astoria is the ultimate blend of elegance and functionality, featuring a sleek, rectangular design with a built-in spa and splash deck. This all-in-one solution offers a perfect mix of relaxation and fun for the entire family.

#### **Features**

- Built-in spa with bench seating around the perimeter of the spa, seating 6 adults
- Splash deck for when lounging is more your style or wading for little ones
- Swim-up benches to seat all your guests
- Safety ledge around the perimeter
- Gradual depth for wading and learning to swim
- Durability, strength and resilience-tested fibreglass all-in-one pool shell

# Splash deck Spa Pool

#### **Waterline Dimensions**

| Name            | Length | Width |
|-----------------|--------|-------|
| Astoria 10.7    | 10.3 m | 3.9 m |
| NEW Astoria 8.5 | 8.2 m  | 3.3 m |

#### **External Dimensions**

| Length | Width | Depth           |
|--------|-------|-----------------|
| 10.7 m | 4.3 m | 1.07 m - 1.98 m |
| 8.5 m  | 3.6 m | 1.06 m - 1.70 m |

<sup>\*</sup>Lengths, widths and depths may vary up to 3%. Dimensions are the length and width measured at the top of the coping. Depth is from deepest part of internal shell coping. Some measurements are rounded. Unless indicated otherwise, pools are non-diving and use of diving equipment is prohibited.