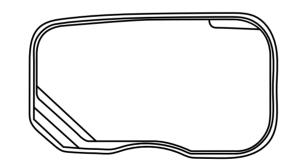

### **ASTORIA**

Introducing the Astoria, the pinnacle of luxury and innovation. The Astoria is the ultimate blend of elegance and functionality, featuring a sleek, rectangular design with a built-in spa and splash deck. This all-in-one solution offers a perfect mix of relaxation and fun for the entire family.

#### **Features**

- Built-in spa with bench seating around the perimeter of the spa, seating 6 adults
- Splash deck for when lounging is more your style or wading for little ones
- Swim-up benches to seat all your guests
- Safety ledge around the perimeter
- Gradual depth for wading and learning to swim
- Durability, strength and resilience-tested fibreglass all-in-one pool shell

#### **Waterline Dimensions**

| Name            | Length | Width |
|-----------------|--------|-------|
| Astoria 10.7    | 10.3 m | 3.9 m |
| NEW Astoria 8.5 | 8.2 m  | 3.3 m |

#### **External Dimensions**

| Length | Width | Depth           |
|--------|-------|-----------------|
| 10.7 m | 4.3 m | 1.07 m - 1.98 m |
| 8.5 m  | 3.6 m | 1.06 m - 1.70 m |

<sup>\*</sup>Lengths, widths and depths may vary up to 3%. Dimensions are the length and width measured at the top of the coping. Depth is from deepest part of internal shell coping. Some measurements are rounded. Unless indicated otherwise, pools are non-diving and use of diving equipment is prohibited.