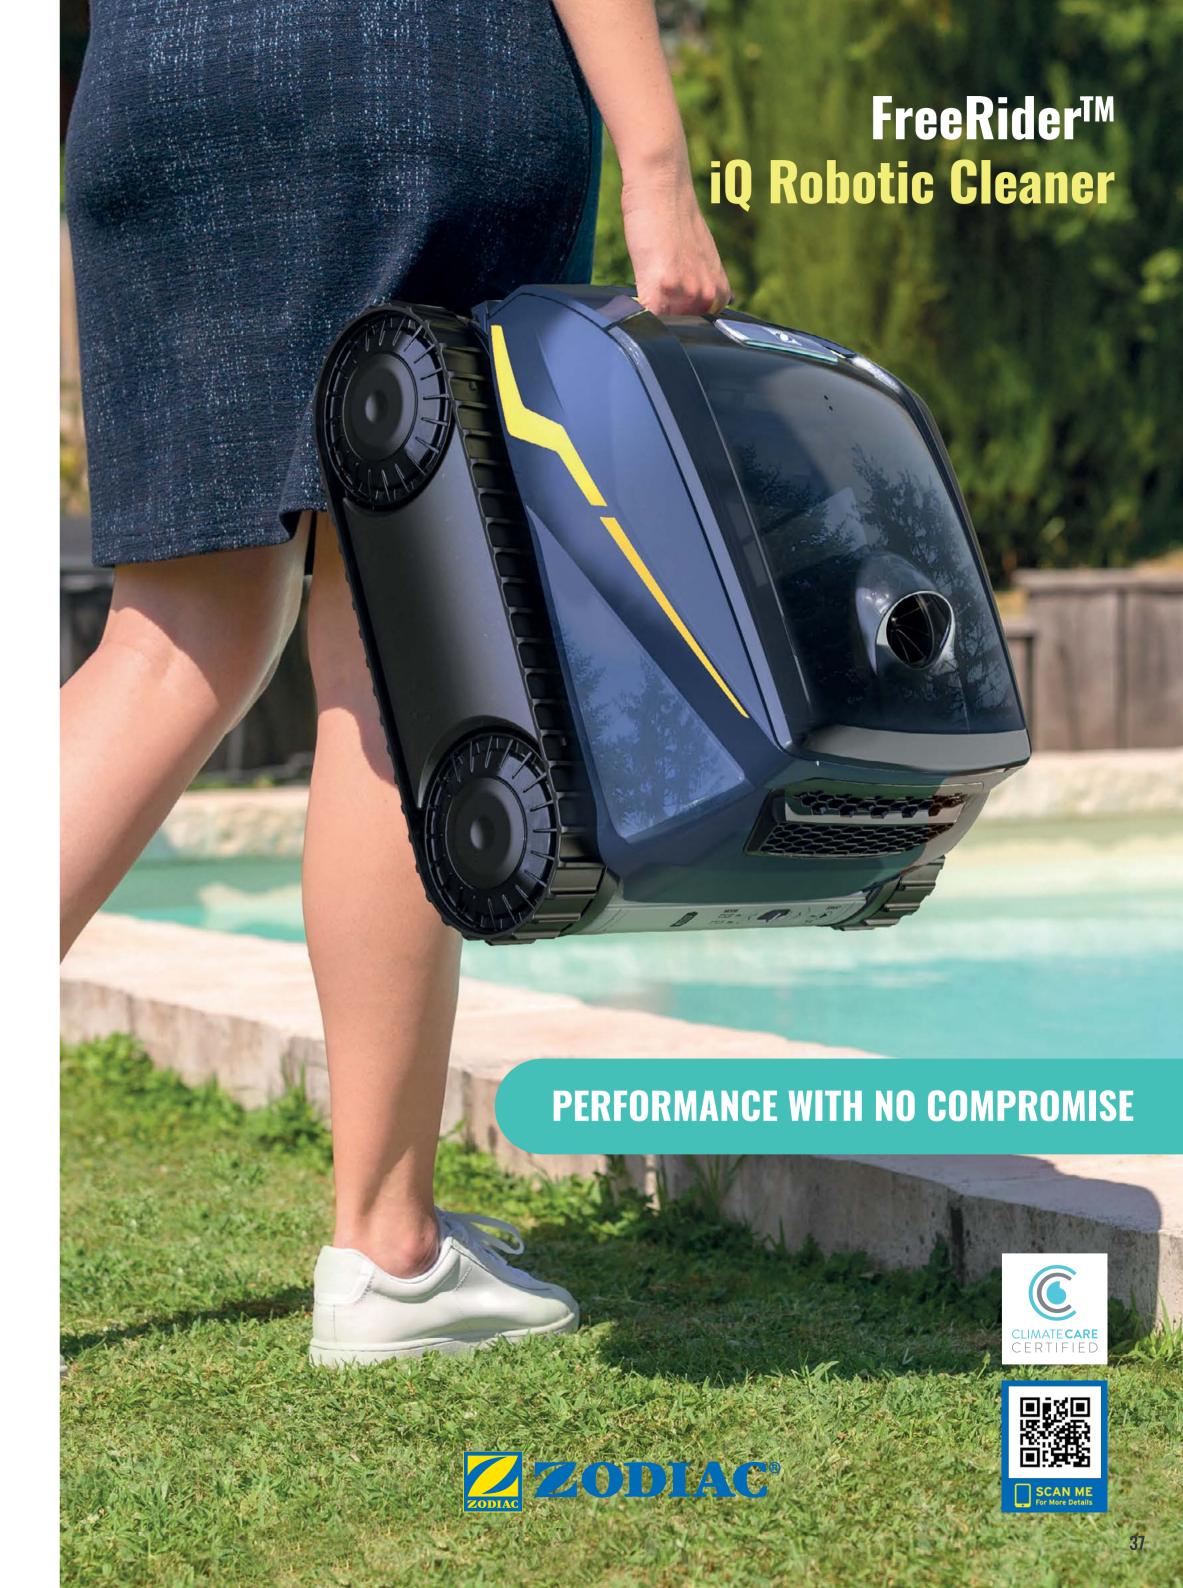

### ROBOTIC, SUCTION & SELF-CLEANING SOLUTIONS

Maintain a sparkling pool affordably with Zodiac's range of automatic pool and spa cleaners. Spend less time on pool maintenance and more on enjoyment. Zodiac offers a wide selection of user-friendly high-quality robotic cleaners, suction cleaners, and self-cleaning systems for all types, sizes and shapes of Narellan pools.

For a cordless robotic cleaner, choose the FreeRider™ iQ equipped with a high-power lithium-ion battery offering expert cleaning without intervention. Highly efficient, easy to use and cable-free, it gets into the tightest of corners on all types of pool surfaces. The App Control enables greater control and improved monitoring of the battery status.

App connectivity allows you to better control and monitor the cleaner's progress. It also gives users two additional cleaning mode options - SMART cycle and Waterline only cycle. The FR2000 iQ comes with an innovative hand-held remote control that communicates underwater for easy control and retrieval of the cleaner by activating the Lift System.