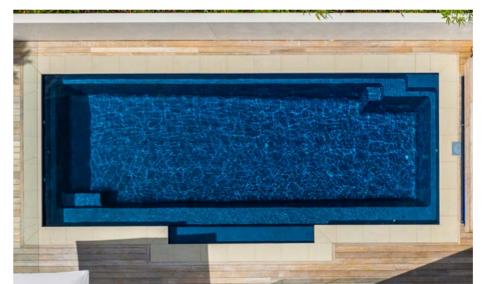

### **ASTORIA**

Introducing the Astoria, the pinnacle of luxury and innovation. The Astoria is the ultimate blend of elegance and functionality, featuring a sleek, rectangular design with a built-in spa and splash deck. This all-in-one solution offers a perfect mix of relaxation and fun for the entire family.

#### **Features**

- Built-in spa with bench seating around the perimeter of the spa, seating 6 adults
- Splash deck for when lounging is more your style or wading for little ones
- Swim-up benches to seat all your guests
- Safety ledge around the perimeter
- Gradual depth for wading and learning to swim
- Durability, strength and resilience-tested fibreglass all-in-one pool shell

# Splash deck Spa Pool

#### **Waterline Dimensions**

| Name            | Length | Width |
|-----------------|--------|-------|
| Astoria 10.7    | 10.3 m | 3.9 m |
| NEW Astoria 8.5 | 8.2 m  | 3.3 m |

#### **External Dimensions**

| Length | Width | Depth           |
|--------|-------|-----------------|
| 10.7 m | 4.3 m | 1.07 m - 1.98 m |
| 8.5 m  | 3.6 m | 1.06 m - 1.70 m |

<sup>\*</sup>Lengths, widths and depths may vary up to 3%. Dimensions are the length and width measured at the top of the coping. Depth is from deepest part of internal shell coping. Some measurements are rounded. Unless indicated otherwise, pools are non-diving and use of diving equipment is prohibited.