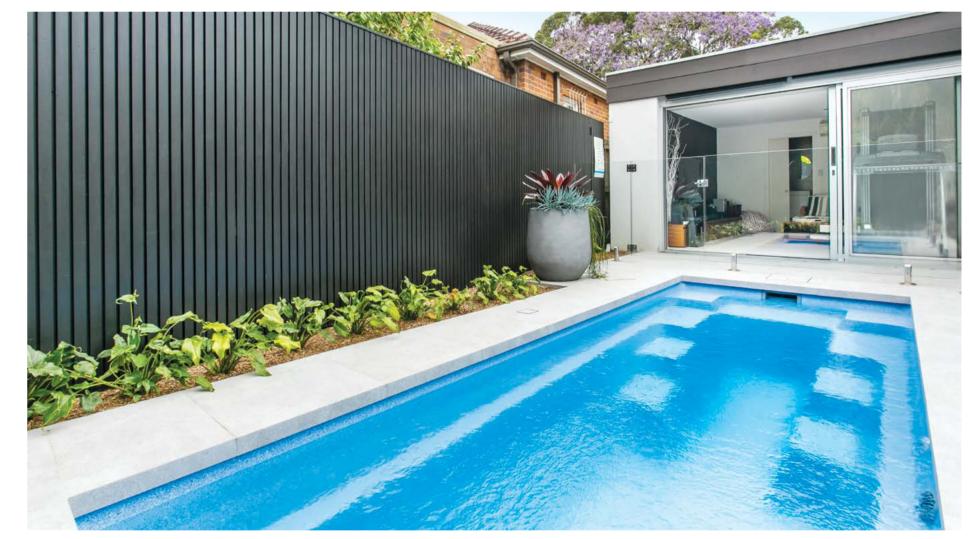

### **EDEN**

A modern plunge pool with enough room for the whole family to enjoy. The Eden pool is compact in design, making it perfect for smaller backyard spaces. The Eden features a long bench seat, so you can lounge comfortably with family and friends. Its single depth also makes it ideal for low-impact exercise. Narrow backyard? The Eden Slimline offers all the great features of the Eden in a more narrow design.

#### **Features**

- Streamlined design with single depth
- Long bench seat to sit and relax
- Compact shape perfect for smaller backyards
- Durability, strength and resilience-tested fibreglass pool shell
- Child safety ledge around the perimeter