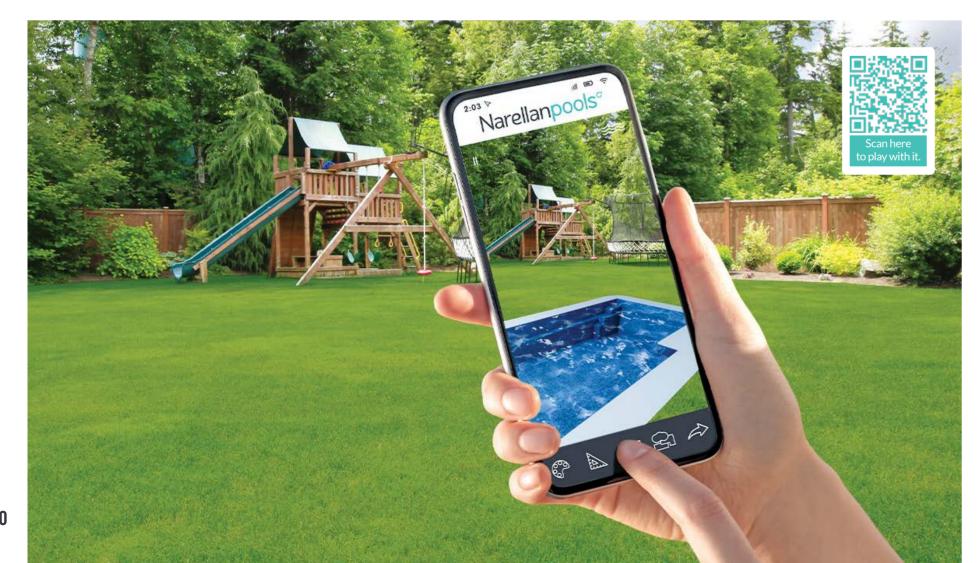

# INTRODUCING NARELLAN POOLS AUGMENTED REALITY (AR) APP

#### The first step in the journey that will change your family life

The Narellan Pools Augmented Reality (AR) App uses cutting edge technology to digitally place any Narellan Pools swimming pool to scale, in your backyard. Augmented reality allows you to interact with a virtual world. With this technology, Narellan Pools AR brings the pool showroom into your backyard!

Narellan Pools AR App allows you to play around with your design ideas, so you can see what align with your vision and what works best with your backyard. Deciding between a Symphony or Grandeur? Bring up Narellan Pools AR to see both pools in full scale in your yard. Selecting the right pool colour is also made easy with Narellan Pools AR. Whether you're leaning towards Whitehaven Pearl or you're contemplating Blue Agate, Narellan Pools AR will help you get a clear picture of the pool colours you love.

#### **Download the Narellan Pools AR App**

#### **Use Narellan Pools AR to:**

- View any Narellan Pools swimming pool in 3D, miniature or full-scale the choice is yours!
- Get a clear visual idea of how one of our pools will look in your backyard.
- Instantly access dimensions of your favourite Narellan Pools designs the details are all in one place.
- Share digital visuals of your dream pool with your family and friends via text, email or Facebook.
- Show your local Narellan Pools Builder the pool designs and colours you're considering.
- Get even more excited about starting the journey to your pool!