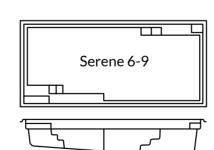

#### **Waterline Dimensions**

| Name              | Length | Width |
|-------------------|--------|-------|
| Serene Slimline 6 | 6.0 m  | 2.6 m |
| Serene 6          | 6.0 m  | 3.5 m |
| Serene 7          | 7.0 m  | 3.5 m |
| Serene 8          | 8.0 m  | 3.5 m |
| Serene 9          | 9.0 m  | 3.5 m |