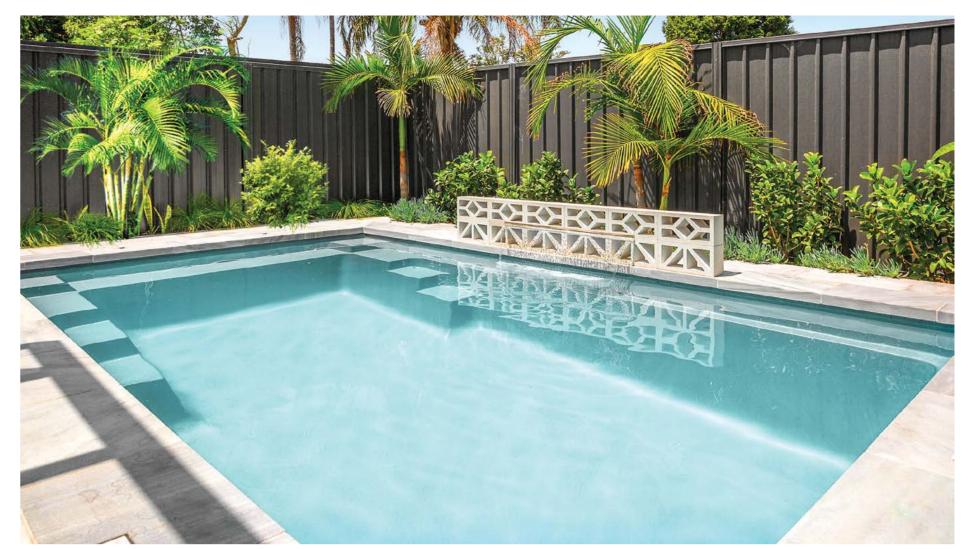

### **EDEN**

A modern plunge pool with enough room for the whole family to enjoy. The Eden pool is compact in design, making it perfect for smaller backyard spaces. The Eden features a long bench seat, so you can lounge comfortably with family and friends. Its single depth also makes it ideal for low-impact exercise. Narrow backyard? The Eden Slimline offers all the great features of the Eden in a more narrow design.

#### **Features**

- Streamlined design with single depth
- Long bench seat to sit and relax
- Compact shape perfect for smaller backyards
- Durability, strength and resilience-tested fibreglass pool shell
- Child safety ledge around the perimeter