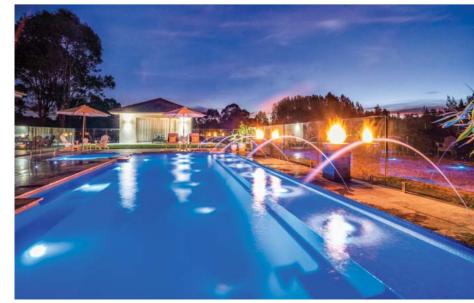

### **SPAS & SPLASH DECK**

You can create the combination of your dreams with our range of beautiful Neptune spa and Harmony Splash Deck. Designed to complement our range of swimming pools, our spa and splash deck offer a perfect blend of style and functionality.

Our Harmony Splash Deck has been especially built for children, and perfectly complements our inground swimming pools. With a shallow depth, it's a great space for little ones learning to swim, and just as ideal for an afternoon of lounging with friends.

#### **Features**

- Shallow, single pool depth perfect for lounging or for young children to play in.
- Durability, strength and resilience-tested fibreglass shell

Neptune Spa

Harmony Splash Deck

#### **Dimensions**

| Name                | Length | Width | Depth  |
|---------------------|--------|-------|--------|
| Neptune Spa         | 2.4 m  | 2.2 m | 0.90 m |
| Harmony Splash Deck | 3.2 m  | 1.7 m | 0.40 m |