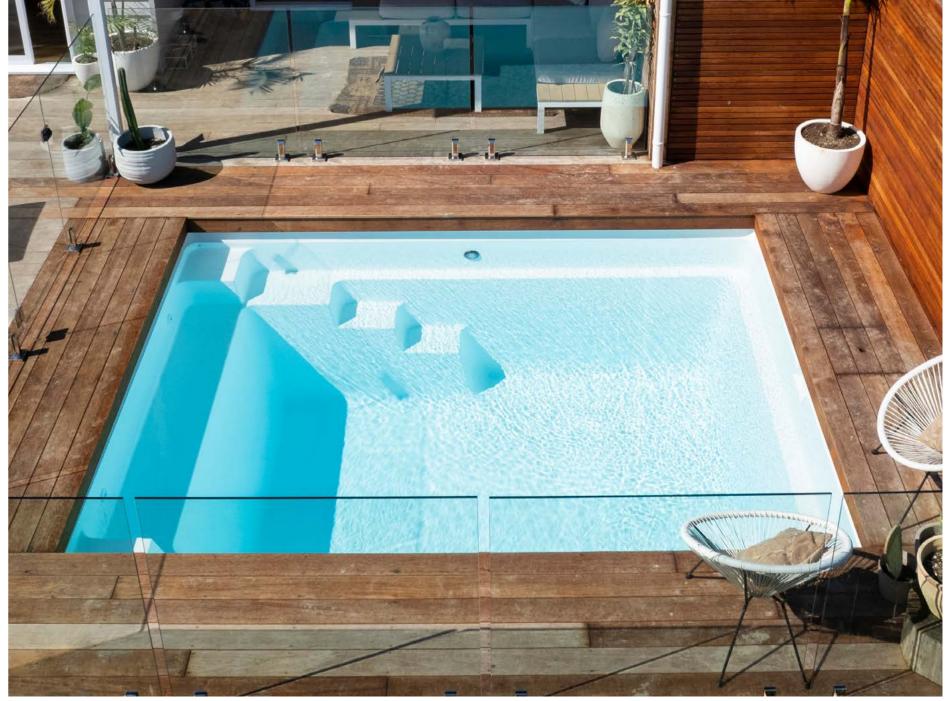

### **GRANDEUR**

Make a grand statement with the elegant staircase entry and dual deep end bench seats. The Grandeur is the perfect centrepiece for your summer days and nights.

#### **Features**

- Convenient wide steps across the width of the pool
- Steps at each end of the pool for ease of entry and exit
- Child safety ledge around the perimeter
- Gradual depth for wading and learning to swim
- Durability, strength and resilience-tested fibreglass pool shell

#### **Waterline Dimensions**

| Name        | Length | Width |
|-------------|--------|-------|
| Grandeur 7  | 7.0 m  | 4.0 m |
| Grandeur 9  | 9.0 m  | 4.0 m |
| Grandeur 11 | 11.0 m | 4.0 m |

#### **External Dimensions**

| Length | Width | Depth          |
|--------|-------|----------------|
| 7.3 m  | 4.2 m | 1.2 m - 1.65 m |
| 9.3 m  | 4.2 m | 1.2 m - 1.80 m |
| 11.3 m | 4.2 m | 1.2 m - 1.95 m |