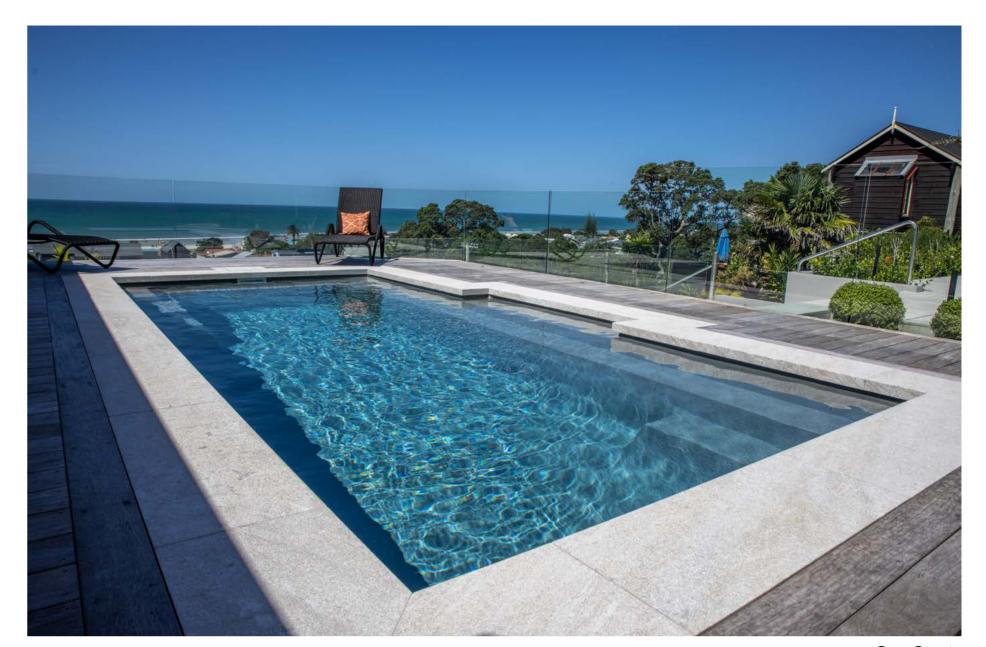

### **SYMPHONY**

Our stunning and popular design with its clean lines and functional appeal. Featuring a long bench seat and deep end steps, the Symphony is the ideal extension to your family home.

#### **Features**

- Steps and seating ledge along the length of the pool
- Gradual depth for wading and learning to swim
- Child safety ledge around the perimeter
- Durability, strength and resilience-tested fibreglass pool shell

#### **Waterline Dimensions**

| Name        | Length | Width |
|-------------|--------|-------|
| Symphony 5  | 5.0 m  | 3.1 m |
| Symphony 6  | 6.0 m  | 3.1 m |
| Symphony 7  | 7.0 m  | 3.6 m |
| Symphony 8  | 8.0 m  | 3.9 m |
| Symphony 9  | 9.0 m  | 3.9 m |
| Symphony 10 | 10.0 m | 3.9 m |
| Symphony 11 | 11.0 m | 3.9 m |
| Symphony 12 | 11.7 m | 3.9 m |

#### **External Dimensions**

| Length | Width | Depth           |
|--------|-------|-----------------|
| 5.3 m  | 3.5 m | 1.20 m - 1.51 m |
| 6.3 m  | 3.5 m | 1.20 m - 1.58 m |
| 7.3 m  | 3.9 m | 1.20 m - 1.65 m |
| 8.3 m  | 4.2 m | 1.20 m - 1.73 m |
| 9.3 m  | 4.2 m | 1.20 m - 1.80 m |
| 10.3 m | 4.2 m | 1.20 m - 1.86 m |
| 11.3 m | 4.2 m | 1.20 m - 1.95 m |
| 12.0 m | 4.2 m | 1.20 m - 1.99 m |