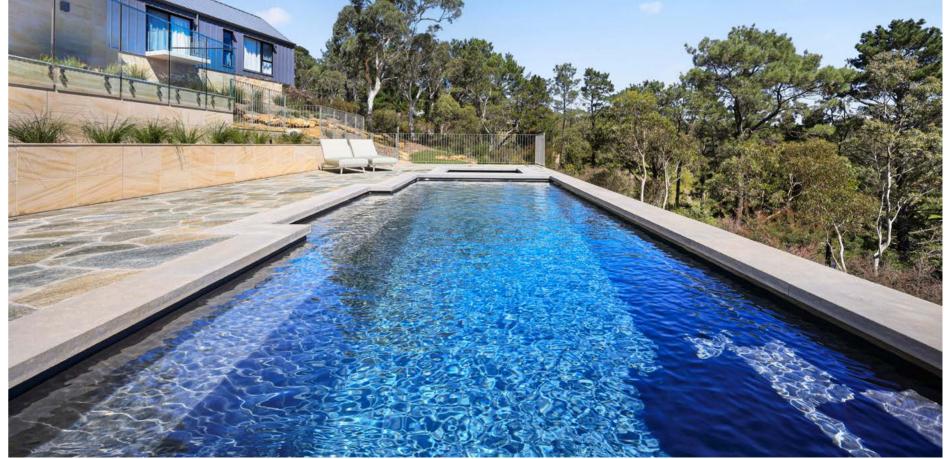

### **SERENE**

The Serene range is the perfect balance of functionality and style. Featuring an unobstructed swimming corridor and long bench seat, this pool is the ideal choice for entertaining and fun.

#### **Features**

12

- Long bench seat to sit and relax
- Child safety ledge around the perimeter
- Gradual depth for wading and learning to swim
- Durability, strength and resilience-tested fibreglass pool shell

#### **Waterline Dimensions**

| Name              | Length | Width |
|-------------------|--------|-------|
| Serene Slimline 6 | 6.0 m  | 2.6 m |
| Serene 6          | 6.0 m  | 3.5 m |
| Serene 7          | 7.0 m  | 3.5 m |
| Serene 8          | 8.0 m  | 3.5 m |
| Serene 9          | 9.0 m  | 3.5 m |

#### **External Dimensions**

| Length | Width | Depth           |
|--------|-------|-----------------|
| 6.3 m  | 2.9 m | 1.20 m - 1.55 m |
| 6.3 m  | 3.8 m | 1.20 m - 1.55 m |
| 7.3 m  | 3.8 m | 1.20 m - 1.65 m |
| 8.3 m  | 3.8 m | 1.20 m - 1.75 m |
| 9.3 m  | 3.8 m | 1.20 m - 1.80 m |

Serene Slimline 6, Positano Blue

Summer Stone

Platinum Pearl

Blue Agate

Mediterranean Pearl