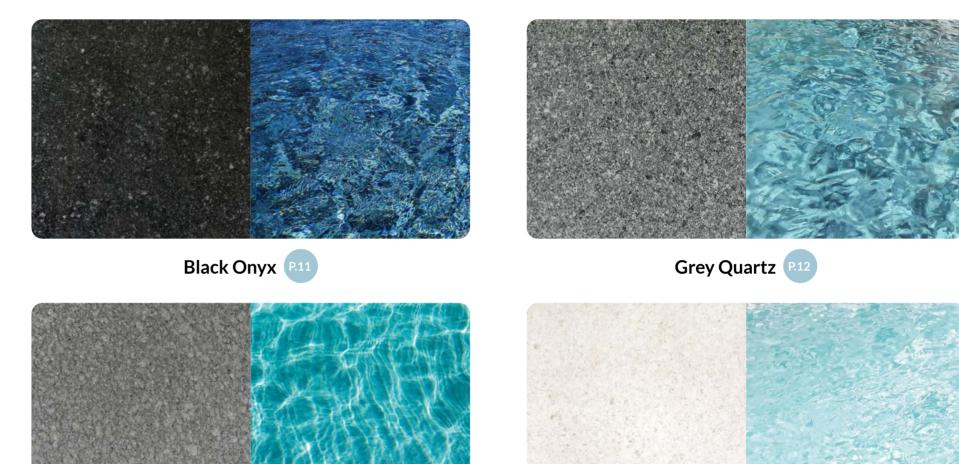

Grey Quartz, Grandeur 9

Blue Azurite P.44

Positano Blue P13

Blue Agate P.13

Mediterranean Pearl R20

Aquamarine P.16

Narellan Pools use cutting-edge gel coat technology, developed through continuous research and innovation, to craft stunning pool colours that maintain their beauty for years. Our unique blend ensures your pool stays vibrant with outstanding UV resistance and is chemically resistant so it remains attractive for the long-term.

Remember when deciding which colour to go with, you need to consider how the colour looks with water in it as this is how you will see it everyday. There can be quite a difference versus the shell colour!