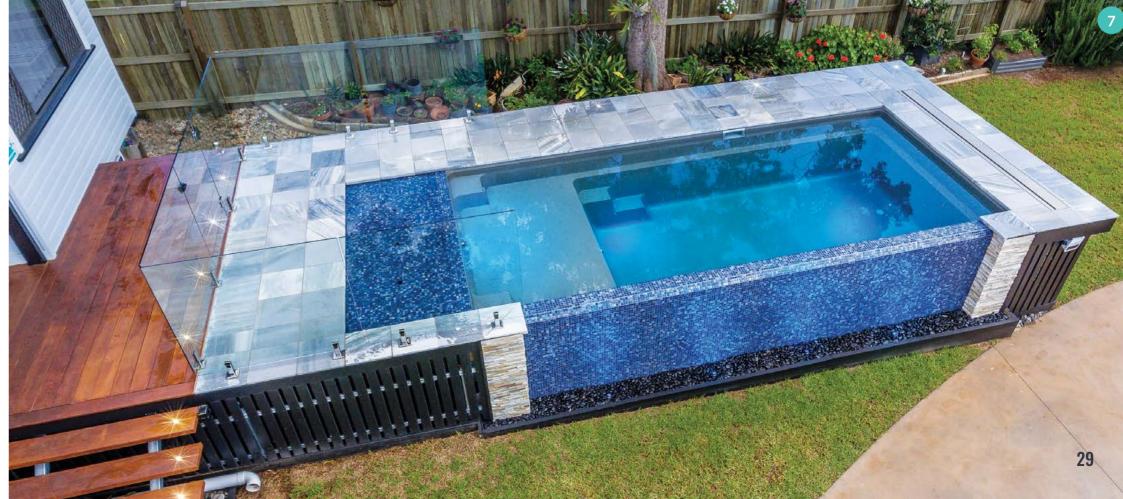

### **ABOVE GROUND POOLS**

You can build the pool of your dreams in backyards that previously would been deemed cost-prohibitive or impractical. Our specially engineered above ground pools allow you the flexibility to work with our expert Pool Builders to design a backyard that suits your budget and lifestyle.

When it comes to installation, our above ground option is designed to save you time. These self-supporting pools can mean a sloped yard or a yard with a high water table, doesn't stop you from achieving your dream of owning a swimming pool.

Don't compromise your outdoor pool design with an unsightly alternative. With an above ground pool, you can enjoy a seamless design which will provide you with a wonderful poolside lifestyle.

Panama 11, Blue Agate 2&3. Installation 4. Symphony 9, Blue Azurite 5. Serene 8, Grey Quartz
 Eden 5.5, Blue Azurite 7. Nirvana 6, River Rock