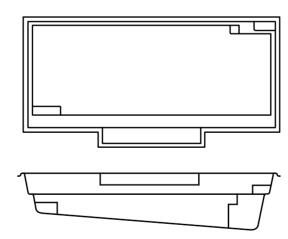

### **ASTORIA**

Introducing the Astoria, the pinnacle of luxury and innovation. The Astoria is the ultimate blend of elegance and functionality, featuring a sleek, rectangular design with a built-in spa and splash deck. This all-in-one solution offers a perfect mix of relaxation and fun for the entire family.

#### **Features**

- Built-in spa with bench seating around the perimeter of the spa, seating 6 adults
- Splash deck for when lounging is more your style or wading for little ones
- Swim-up benches to seat all your guests
- Safety ledge around the perimeter
- Gradual depth for wading and learning to swim
- Durability, strength and resilience-tested fibreglass all-in-one pool shell

# Splash deck Spa Pool

#### **Waterline Dimensions**

| Name            | Length | Width |
|-----------------|--------|-------|
| Astoria 10.7    | 10.3 m | 3.9 m |
| NEW Astoria 8.5 | 8.2 m  | 3.3 m |

#### **External Dimensions**

| Length | Width | Depth           |
|--------|-------|-----------------|
| 10.7 m | 4.3 m | 1.07 m - 1.98 m |
| 8.5 m  | 3.6 m | 1.06 m - 1.70 m |

<sup>\*</sup>Lengths, widths and depths may vary up to 3%. Dimensions are the length and width measured at the top of the coping. Depth is from deepest part of internal shell coping. Some measurements are rounded. Unless indicated otherwise, pools are non-diving and use of diving equipment is prohibited.