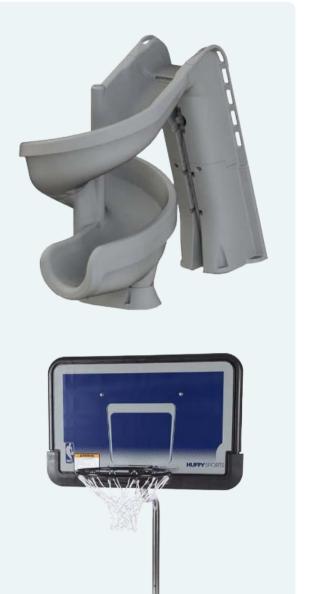

### **FUN & GAMES**

Say no to boring pools! Bring the excitement of a waterpark to your own backyard with pool slide, diving board, in-pool volleyball or basketball game. Be the kids' hero this summer and kit your Narellan pool out with a slide, pool game or in-pool furniture.

#### Slides

SR Smith pool sides are made in the USA and are the leading brand of slide in Australia and New Zealand. Manufactured from high-quality corrosion-resistant material, SR Smith pool slides are available in both removable and deck mounted options. Available in a range of colours and different configurations. Ranging in size from the SlideAway at just over 1.5m, to the towering TurboTwister that tops out at 2.6m, they resist fading and scratching, and retain their luster for years to come. We believe fun and safety go hand in hand. That is why all of our slides fully comply with the U.S. Consumer Product Safety Commission's Standard for swimming pool slides (CPSC 16 CFR 1207). Whether it is our enclosed ladders, easy to grip hand-rails or non-slip treads, safety features are integral to every one of our slides. SR Smith pool slides are engineered to deliver serious fun, season after season!

#### Pool Games

Take your swimming pool to another level by installing semi-permanent poolside games. High quality, durable construction, each product comes with removable posts, and anchor caps that sit flush to deck when not in use. Various options available including:

• Swim N' Dunk Basketball: Dual post frame.

• Single-Post Basketball: Single-post basketball game

• Swim N' Spike Volleyball: Competition quality net.