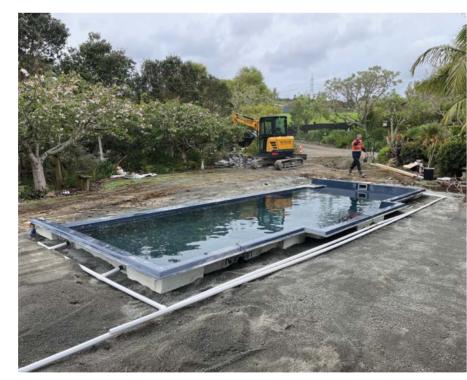

#### **3** Construction

Your pool will be delivered to your site and carefully placed into position. All plumbing and filtration equipment will most likely be installed at this time as well, depending on your contracted scope of works and the site.