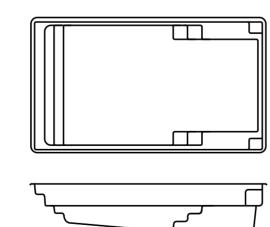

### **ASTORIA**

Introducing the Astoria, the pinnacle of luxury and innovation. The Astoria is the ultimate blend of elegance and functionality, featuring a sleek, rectangular design with a built-in spa and splash deck. This all-in-one solution offers a perfect mix of relaxation and fun for the entire family.

#### **Features**

- Built-in spa with bench seating around the perimeter of the spa, seating 6 adults
- Splash deck for when lounging is more your style or wading for little ones
- Swim-up benches to seat all your guests
- Safety ledge around the perimeter
- Gradual depth for wading and learning to swim
- Durability, strength and resilience-tested fibreglass all-in-one pool shell

# Splash deck Spa Pool

#### **Waterline Dimensions**

| Name            | Length | Width |
|-----------------|--------|-------|
| Astoria 10.7    | 10.3 m | 3.9 m |
| NEW Astoria 8.5 | 8.2 m  | 3.3 m |

#### **External Dimensions**

| Length | Width | Depth           |
|--------|-------|-----------------|
| 10.7 m | 4.3 m | 1.07 m - 1.98 m |
| 8.5 m  | 3.6 m | 1.06 m - 1.70 m |

<sup>\*</sup>Lengths, widths and depths may vary up to 3%. Dimensions are the length and width measured at the top of the coping. Depth is from deepest part of internal shell coping. Some measurements are rounded. Unless indicated otherwise, pools are non-diving and use of diving equipment is prohibited.