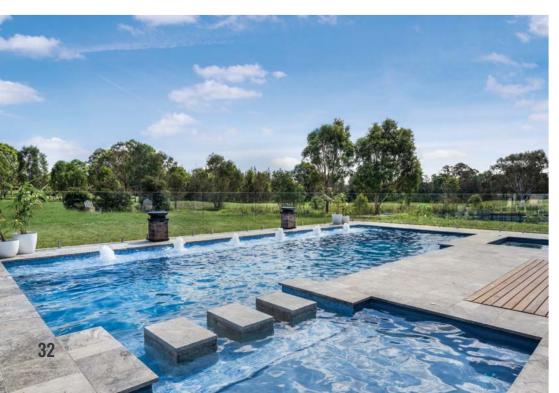

### **GRANDEUR**

Make a grand statement with the elegant staircase entry and dual deep end bench seats. The Grandeur is the perfect centrepiece for your summer days and nights.