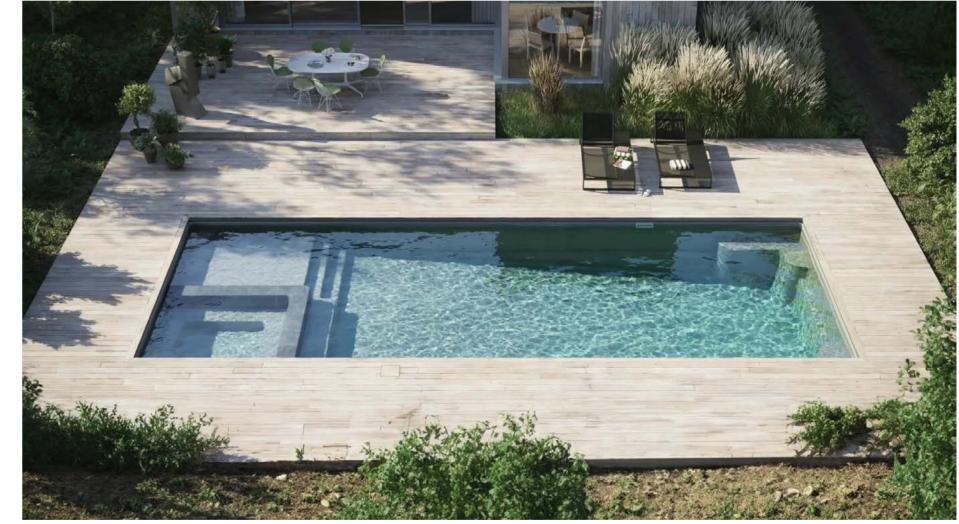

### **SYMPHONY**

Our stunning and popular design with its clean lines and functional appeal. Featuring a long bench seat and deep end steps, the Symphony is the ideal extension to your family home.

#### **Features**

- Steps and seating ledge along the length of the pool
- Gradual depth for wading and learning to swim
- Child safety ledge around the perimeter
- Durability, strength and resilience-tested fibreglass pool shell

#### **Waterline Dimensions**

| Name        | Length | Width |
|-------------|--------|-------|
| Symphony 5  | 5.0 m  | 3.1 m |
| Symphony 6  | 6.0 m  | 3.1 m |
| Symphony 7  | 7.0 m  | 3.6 m |
| Symphony 8  | 8.0 m  | 3.9 m |
| Symphony 9  | 9.0 m  | 3.9 m |
| Symphony 10 | 10.0 m | 3.9 m |
| Symphony 11 | 11.0 m | 3.9 m |
| Symphony 12 | 11.7 m | 3.9 m |

#### **External Dimensions**

| Length | Width | Depth           |
|--------|-------|-----------------|
| 5.3 m  | 3.5 m | 1.20 m - 1.51 m |
| 6.3 m  | 3.5 m | 1.20 m - 1.58 m |
| 7.3 m  | 3.9 m | 1.20 m - 1.65 m |
| 8.3 m  | 4.2 m | 1.20 m - 1.73 m |
| 9.3 m  | 4.2 m | 1.20 m - 1.80 m |
| 10.3 m | 4.2 m | 1.20 m - 1.86 m |
| 11.3 m | 4.2 m | 1.20 m - 1.95 m |
| 12.0 m | 4.2 m | 1.20 m - 1.99 m |