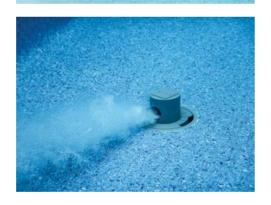

#### Self-cleaning System

Keep your pool glistening with our custom-designed Vortex In-Floor Pool Cleaning System. Tailored specifically to your Narellan pool shell, this advanced solution automatically removes debris and dirt from every corner via a series of cleaning "heads" that systemically pop-up from the pool floor and stairs, and pushes debris towards a central drain system. A self-cleaning system is like a personal caretaker for your pool, ensuring it stays pristine with minimal intervention.