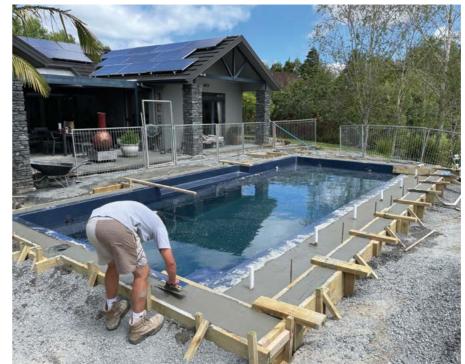

#### 4 Structural Beam

The final structural component of your pool is the pouring of the structural bond beam on top of the pool edges. The beam is designed to act like a seal, and with the support of backfilling and drainage your in-ground pool will be locked securely into the ground.