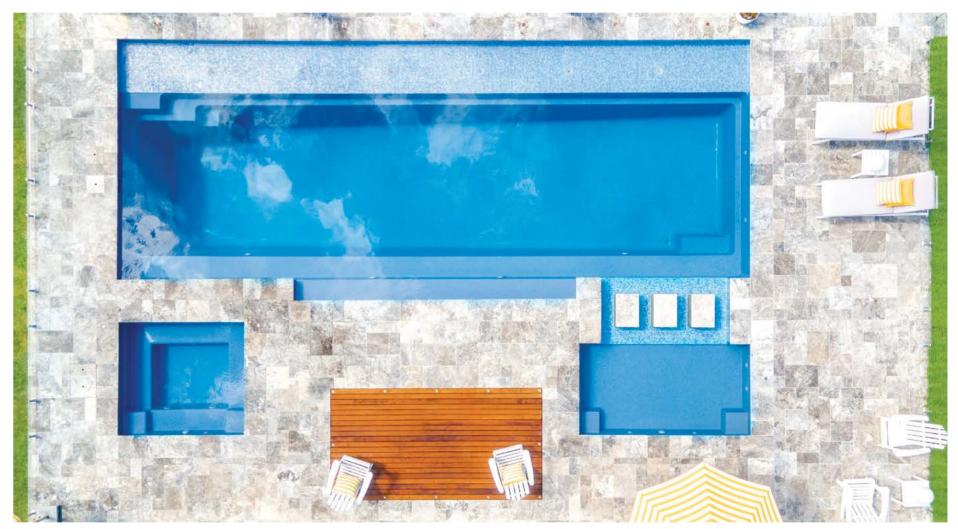

### **SPAS & SPLASH DECK**

You can create the combination of your dreams with our range of beautiful Neptune spa and Harmony Splash Deck. Designed to complement our range of swimming pools, our spa and splash deck offer a perfect blend of style and functionality.

Our Neptune spa offer contemporary, clean lines that will complement your property perfectly and blend with a wide variety of surroundings. If a luxurious, relaxing experience is what you're after, a spa from Narellan Pools will tick all the boxes.

Our Harmony Splash Deck has been especially built for children, and perfectly complements our inground swimming pools. With a shallow depth, it's a great space for little ones learning to swim, and just as ideal for an afternoon of lounging with friends.

#### **Features**

- Shallow, single pool depth perfect for lounging or for young children to play in.
- Durability, strength and resilience-tested fibreglass shell

Neptune Spa

Harmony Splash Deck