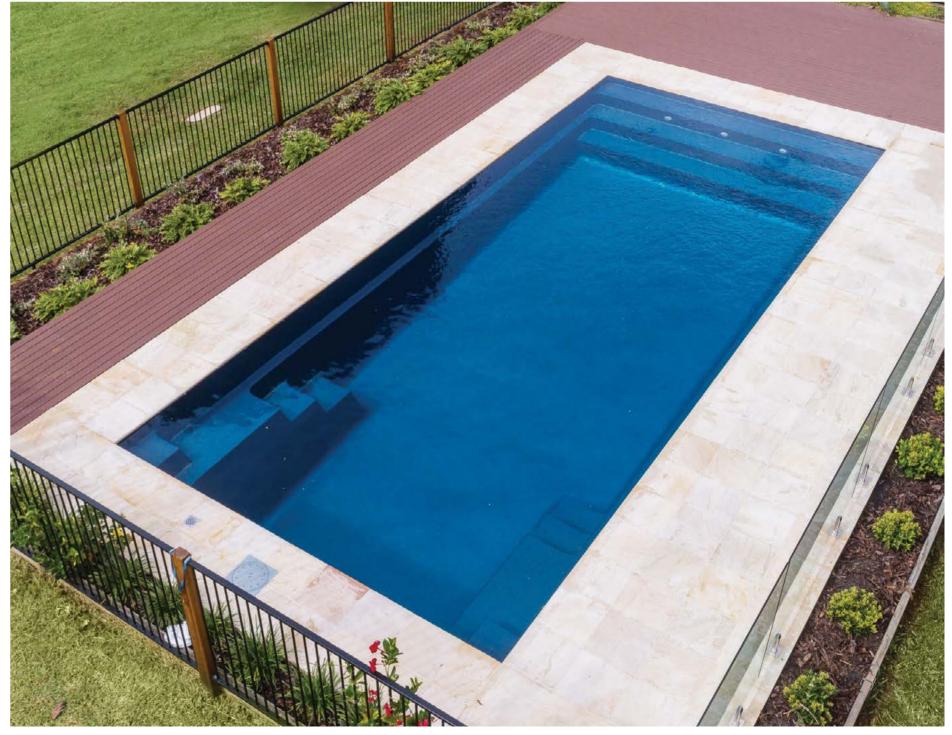

### **GRANDEUR**

Make a grand statement with the elegant staircase entry and dual deep end bench seats. The Grandeur is the perfect centrepiece for your summer days and nights.

#### **Features**

- Convenient wide steps across the width of the pool
- Steps at each end of the pool for ease of entry and exit
- Child safety ledge around the perimeter
- Gradual depth for wading and learning to swim
- Durability, strength and resilience-tested fibreglass pool shell

#### **Waterline Dimensions**

| Name        | Length | Width |
|-------------|--------|-------|
| Grandeur 7  | 7.0 m  | 4.0 m |
| Grandeur 9  | 9.0 m  | 4.0 m |
| Grandeur 11 | 11.0 m | 4.0 m |

#### **External Dimensions**

| Length | Width | Depth          |
|--------|-------|----------------|
| 7.3 m  | 4.2 m | 1.2 m - 1.65 m |
| 9.3 m  | 4.2 m | 1.2 m - 1.80 m |
| 11.3 m | 4.2 m | 1.2 m - 1.95 m |