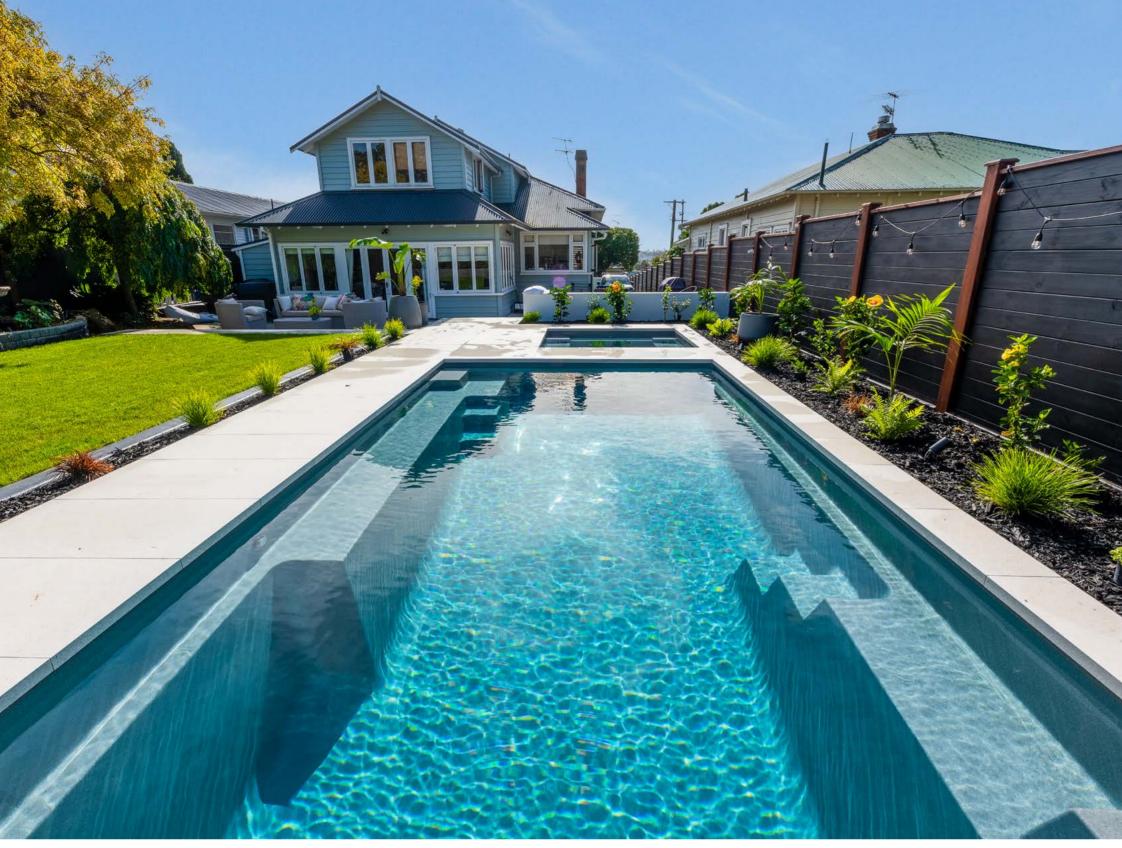

### **SERENE**

The Serene range is the perfect balance of functionality and style. Featuring an unobstructed swimming corridor and long bench seat, this pool is the ideal choice for entertaining and fun.

#### **Features**

12

- Long bench seat to sit and relax
- Child safety ledge around the perimeter
- Gradual depth for wading and learning to swim
- Durability, strength and resilience-tested fibreglass pool shell

#### **Waterline Dimensions**

| Name              | Length | Width |
|-------------------|--------|-------|
| Serene Slimline 6 | 6.0 m  | 2.6 m |
| Serene 6          | 6.0 m  | 3.5 m |
| Serene 7          | 7.0 m  | 3.5 m |
| Serene 8          | 8.0 m  | 3.5 m |
| Serene 9          | 9.0 m  | 3.5 m |

#### **External Dimensions**

| Length | Width | Depth           |
|--------|-------|-----------------|
| 6.3 m  | 2.9 m | 1.20 m - 1.55 m |
| 6.3 m  | 3.8 m | 1.20 m - 1.55 m |
| 7.3 m  | 3.8 m | 1.20 m - 1.65 m |
| 8.3 m  | 3.8 m | 1.20 m - 1.75 m |
| 9.3 m  | 3.8 m | 1.20 m - 1.80 m |

Serene Slimline 6, Positano Blue

Summer Stone

Platinum Pearl

Blue Agate

Mediterranean Pearl