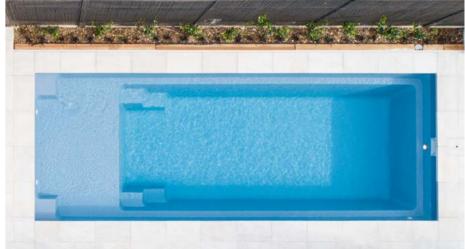

### **SYMPHONY**

Our stunning and popular design with its clean lines and functional appeal. Featuring a long bench seat and deep end steps, the Symphony is the ideal extension to your family home.

#### **Features**

- Steps and seating ledge along the length of the pool
- Gradual depth for wading and learning to swim
- Child safety ledge around the perimeter
- Durability, strength and resilience-tested fibreglass pool shell