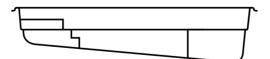

### **ASTORIA**

Introducing the Astoria, the pinnacle of luxury and innovation. The Astoria is the ultimate blend of elegance and functionality, featuring a sleek, rectangular design with a built-in spa and splash deck. This all-in-one solution offers a perfect mix of relaxation and fun for the entire family.

#### **Features**

- Built-in spa with bench seating around the perimeter of the spa, seating 6 adults
- Splash deck for when lounging is more your style or wading for little ones
- Swim-up benches to seat all your guests
- Safety ledge around the perimeter
- Gradual depth for wading and learning to swim
- Durability, strength and resilience-tested fibreglass all-in-one pool shell

#### **Waterline Dimensions**

| Name            | Length | Width |
|-----------------|--------|-------|
| Astoria 10.7    | 10.3 m | 3.9 m |
| NEW Astoria 8.5 | 8.2 m  | 3.3 m |

#### **External Dimensions**

| Length | Width | Depth           |
|--------|-------|-----------------|
| 10.7 m | 4.3 m | 1.07 m - 1.98 m |
| 8.5 m  | 3.6 m | 1.06 m - 1.70 m |

<sup>\*</sup>Lengths, widths and depths may vary up to 3%. Dimensions are the length and width measured at the top of the coping. Depth is from deepest part of internal shell coping. Some measurements are rounded. Unless indicated otherwise, pools are non-diving and use of diving equipment is prohibited.