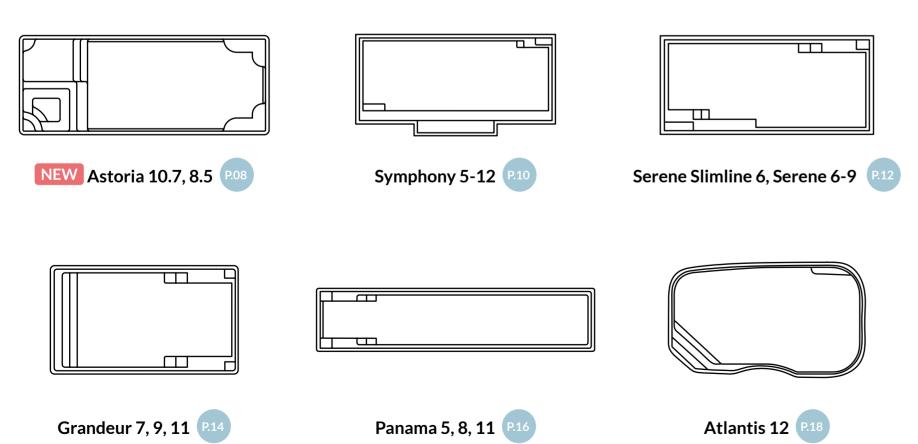

### **ASTORIA**

Introducing the Astoria, the pinnacle of luxury and innovation. The Astoria is the ultimate blend of elegance and functionality, featuring a sleek, rectangular design with a built-in spa and splash deck. This all-in-one solution offers a perfect mix of relaxation and fun for the entire family.

#### **Waterline Dimensions**

| Name            | Length | Width |
|-----------------|--------|-------|
| Astoria 10.7    | 10.3 m | 3.9 m |
| NEW Astoria 8.5 | 8.2 m  | 3.3 m |

#### **External Dimensions**

| Length | Width | Depth           |
|--------|-------|-----------------|
| 10.7 m | 4.3 m | 1.07 m - 1.98 m |
| 8.5 m  | 3.6 m | 1.06 m - 1.70 m |

<sup>\*</sup>Lengths, widths and depths may vary up to 3%. Dimensions are the length and width measured at the top of the coping. Depth is from deepest part of internal shell coping. Some measurements are rounded. Unless indicated otherwise, pools are non-diving and use of diving equipment is prohibited.

### **SYMPHONY**

Our stunning and popular design with its clean lines and functional appeal. Featuring a long bench seat and deep end steps, the Symphony is the ideal extension to your family home.

#### **Waterline Dimensions**

| Name        | Length | Width |
|-------------|--------|-------|
| Symphony 5  | 5.0 m  | 3.1 m |
| Symphony 6  | 6.0 m  | 3.1 m |
| Symphony 7  | 7.0 m  | 3.6 m |
| Symphony 8  | 8.0 m  | 3.9 m |
| Symphony 9  | 9.0 m  | 3.9 m |
| Symphony 10 | 10.0 m | 3.9 m |
| Symphony 11 | 11.0 m | 3.9 m |
| Symphony 12 | 11.7 m | 3.9 m |

#### **External Dimensions**

| Length | Width | Depth           |
|--------|-------|-----------------|
| 5.3 m  | 3.5 m | 1.20 m - 1.51 m |
| 6.3 m  | 3.5 m | 1.20 m - 1.58 m |
| 7.3 m  | 3.9 m | 1.20 m - 1.65 m |
| 8.3 m  | 4.2 m | 1.20 m - 1.73 m |
| 9.3 m  | 4.2 m | 1.20 m - 1.80 m |
| 10.3 m | 4.2 m | 1.20 m - 1.86 m |
| 11.3 m | 4.2 m | 1.20 m - 1.95 m |
| 12.0 m | 4.2 m | 1.20 m - 1.99 m |

### **SERENE**

The Serene range is the perfect balance of functionality and style. Featuring an unobstructed swimming corridor and long bench seat, this pool is the ideal choice for entertaining and fun.

#### **Waterline Dimensions**

| Name              | Length | Width |
|-------------------|--------|-------|
| Serene Slimline 6 | 6.0 m  | 2.6 m |
| Serene 6          | 6.0 m  | 3.5 m |
| Serene 7          | 7.0 m  | 3.5 m |
| Serene 8          | 8.0 m  | 3.5 m |
| Serene 9          | 9.0 m  | 3.5 m |

#### **External Dimensions**

| Length | Width | Depth           |
|--------|-------|-----------------|
| 6.3 m  | 2.9 m | 1.20 m - 1.55 m |
| 6.3 m  | 3.8 m | 1.20 m - 1.55 m |
| 7.3 m  | 3.8 m | 1.20 m - 1.65 m |
| 8.3 m  | 3.8 m | 1.20 m - 1.75 m |
| 9.3 m  | 3.8 m | 1.20 m - 1.80 m |

### **GRANDEUR**

Make a grand statement with the elegant staircase entry and dual deep end bench seats. The Grandeur is the perfect centrepiece for your summer days and nights.

#### **Waterline Dimensions**

| Name        | Length | Width |
|-------------|--------|-------|
| Grandeur 7  | 7.0 m  | 4.0 m |
| Grandeur 9  | 9.0 m  | 4.0 m |
| Grandeur 11 | 11.0 m | 4.0 m |

#### **External Dimensions**

| Length | Width | Depth          |
|--------|-------|----------------|
| 7.3 m  | 4.2 m | 1.2 m - 1.65 m |
| 9.3 m  | 4.2 m | 1.2 m - 1.80 m |
| 11.3 m | 4.2 m | 1.2 m - 1.95 m |

### **PANAMA**

Keep fit in the comfort of your own backyard with our lap pool design. With a single depth throughout, the Panama is perfect for swimming laps and getting your daily exercise as well as being great for family fun and games. The functional design including dual entry steps provides greater flexibility when placing the Panama in your backyard.

#### **Waterline Dimensions**

| Name      | Length | Width |
|-----------|--------|-------|
| Panama 5  | 5.0 m  | 2.3 m |
| Panama 8  | 8.0 m  | 2.3 m |
| Panama 11 | 11.0 m | 2.3 m |

#### **External Dimensions**

| Length | Width | Depth  |
|--------|-------|--------|
| 5.3 m  | 2.5 m | 1.45 m |
| 8.3 m  | 2.5 m | 1.45 m |
| 11.3 m | 2.5 m | 1.45 m |

<sup>\*</sup>Lengths, widths and depths may vary up to 3%. External measurements are to widest point on each side of the outside edge. Waterline dimensions are the length and width measured at the top of the coping. Depth is from deepest part of internal shell coping. Unless indicated otherwise, pools are non-diving and use of diving equipment is prohibited.

### **ATLANTIS**

The Atlantis has been designed with family in mind. With its soft edges and smooth lines, this is the ideal solution for lap swimming and family fun.

#### **Waterline Dimensions**

| Name        | Length | Width |
|-------------|--------|-------|
| Atlantis 6  | 6.0 m  | 3.6 m |
| Atlantis 7  | 7.0 m  | 4.0 m |
| Atlantis 8  | 8.0 m  | 4.0 m |
| Atlantis 9  | 9.0 m  | 4.0 m |
| Atlantis 10 | 10.0 m | 4.0 m |
| Atlantis 12 | 11.7 m | 4.0 m |

#### **External Dimensions**

| Length | Width | Depth           |
|--------|-------|-----------------|
| 6.3 m  | 3.8 m | 1.05 m - 1.50 m |
| 7.3 m  | 4.2 m | 1.05 m - 1.60 m |
| 8.3 m  | 4.2 m | 1.05 m - 1.70 m |
| 9.3 m  | 4.2 m | 1.05 m - 1.80 m |
| 10.3 m | 4.2 m | 1.10 m - 1.90 m |
| 12.0 m | 4.3 m | 1.10 m - 2.10 m |