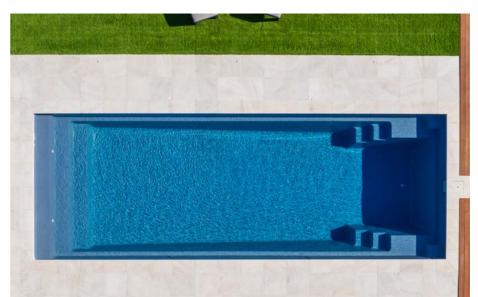

### **SYMPHONY**

Our stunning and popular design with its clean lines and functional appeal. Featuring a long bench seat and deep end steps, the Symphony is the ideal extension to your family home.

#### **Features**

- Steps and seating ledge along the length of the pool
- Gradual depth for wading and learning to swim
- Child safety ledge around the perimeter
- Durability, strength and resilience-tested fibreglass pool shell

#### **Waterline Dimensions**

| Name        | Length | Width |
|-------------|--------|-------|
| Symphony 5  | 5.0 m  | 3.1 m |
| Symphony 6  | 6.0 m  | 3.1 m |
| Symphony 7  | 7.0 m  | 3.6 m |
| Symphony 8  | 8.0 m  | 3.9 m |
| Symphony 9  | 9.0 m  | 3.9 m |
| Symphony 10 | 10.0 m | 3.9 m |
| Symphony 11 | 11.0 m | 3.9 m |
| Symphony 12 | 11.7 m | 3.9 m |

#### **External Dimensions**

| Length | Width | Depth           |
|--------|-------|-----------------|
| 5.3 m  | 3.5 m | 1.20 m - 1.51 m |
| 6.3 m  | 3.5 m | 1.20 m - 1.58 m |
| 7.3 m  | 3.9 m | 1.20 m - 1.65 m |
| 8.3 m  | 4.2 m | 1.20 m - 1.73 m |
| 9.3 m  | 4.2 m | 1.20 m - 1.80 m |
| 10.3 m | 4.2 m | 1.20 m - 1.86 m |
| 11.3 m | 4.2 m | 1.20 m - 1.95 m |
| 12.0 m | 4.2 m | 1.20 m - 1.99 m |