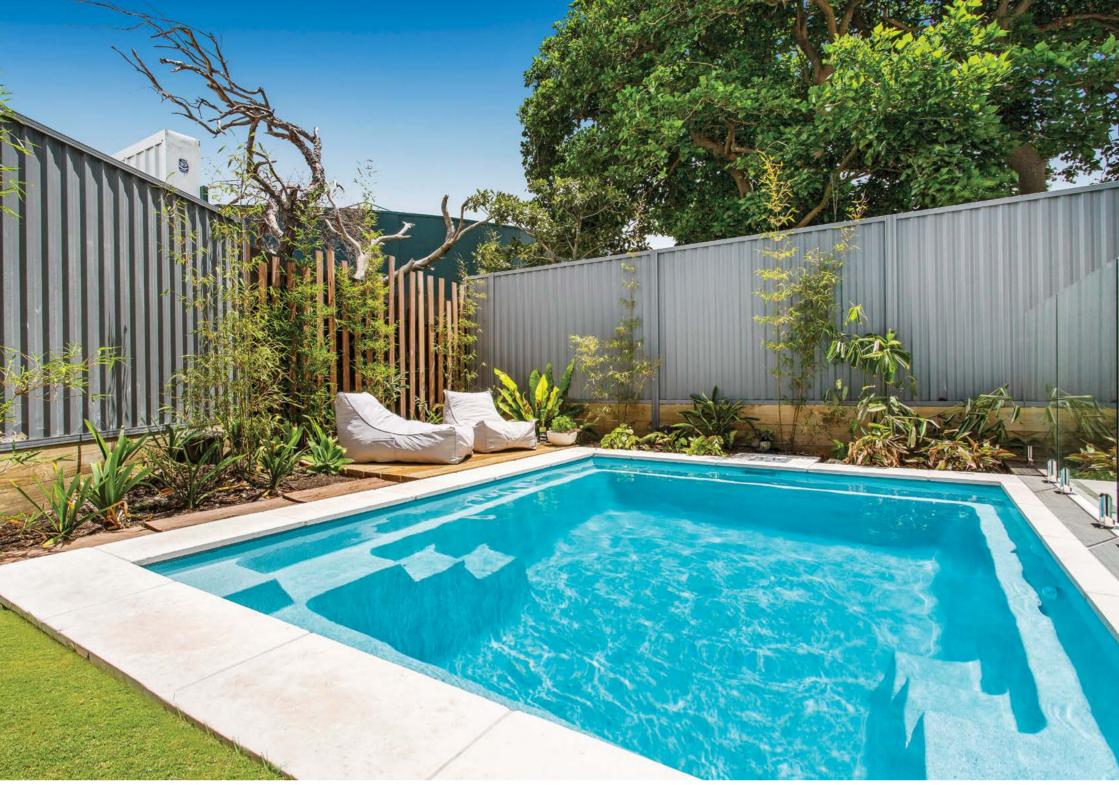

### **PANAMA**

Keep fit in the comfort of your own backyard with our lap pool design. With a single depth throughout, the Panama is perfect for swimming laps and getting your daily exercise as well as being great for family fun and games. The functional design including dual entry steps provides greater flexibility when placing the Panama in your backyard.

#### **Features**

- Functional and practical design
- Double entry steps
- Streamlined design with single depth, perfect for swimming laps
- Clear swim channel for continuous tumble turn swimming
- Narrow width for smaller backyards
- Child safety ledge around the perimeter
- Durability, strength and resilience-tested fibreglass pool shell

#### **Waterline Dimensions**

| Name      | Length | Width |
|-----------|--------|-------|
| Panama 5  | 5.0 m  | 2.3 m |
| Panama 8  | 8.0 m  | 2.3 m |
| Panama 11 | 11.0 m | 2.3 m |

#### **External Dimensions**

| Length | Width | Depth  |
|--------|-------|--------|
| 5.3 m  | 2.5 m | 1.45 m |
| 8.3 m  | 2.5 m | 1.45 m |
| 11.3 m | 2.5 m | 1.45 m |

<sup>\*</sup>Lengths, widths and depths may vary up to 3%. External measurements are to widest point on each side of the outside edge. Waterline dimensions are the length and width measured at the top of the coping. Depth is from deepest part of internal shell coping. Unless indicated otherwise, pools are non-diving and use of diving equipment is prohibited.