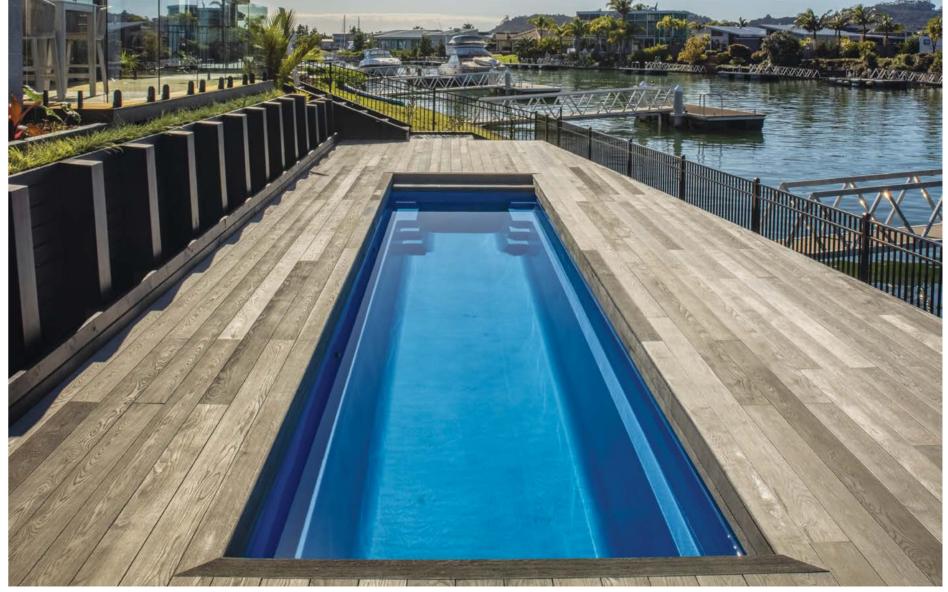

### **PANAMA**

Keep fit in the comfort of your own backyard with our lap pool design. With a single depth throughout, the Panama is perfect for swimming laps and getting your daily exercise as well as being great for family fun and games. The functional design including dual entry steps provides greater flexibility when placing the Panama in your backyard.

#### **Features**

- Functional and practical design
- Double entry steps
- Streamlined design with single depth, perfect for swimming laps
- Clear swim channel for continuous tumble turn swimming
- Narrow width for smaller backyards
- Child safety ledge around the perimeter
- Durability, strength and resilience-tested fibreglass pool shell