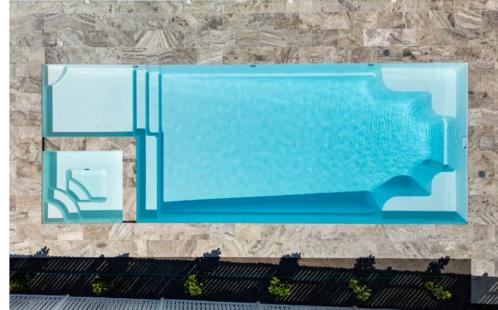

### **PANAMA**

Keep fit in the comfort of your own backyard with our lap pool design. With a single depth throughout, the Panama is perfect for swimming laps and getting your daily exercise as well as being great for family fun and games. The functional design including dual entry steps provides greater flexibility when placing the Panama in your backyard.

#### **Features**

- Functional and practical design
- Double entry steps
- Streamlined design with single depth, perfect for swimming laps
- Clear swim channel for continuous tumble turn swimming
- Narrow width for smaller backyards
- Child safety ledge around the perimeter
- Durability, strength and resilience-tested fibreglass pool shell

#### **Waterline Dimensions**

| Name      | Length | Width |
|-----------|--------|-------|
| Panama 5  | 5.0 m  | 2.3 m |
| Panama 8  | 8.0 m  | 2.3 m |
| Panama 11 | 11.0 m | 2.3 m |

#### **External Dimensions**

| Length | Width | Depth  |
|--------|-------|--------|
| 5.3 m  | 2.5 m | 1.45 m |
| 8.3 m  | 2.5 m | 1.45 m |
| 11.3 m | 2.5 m | 1.45 m |

<sup>\*</sup>Lengths, widths and depths may vary up to 3%. External measurements are to widest point on each side of the outside edge. Waterline dimensions are the length and width measured at the top of the coping. Depth is from deepest part of internal shell coping. Unless indicated otherwise, pools are non-diving and use of diving equipment is prohibited.