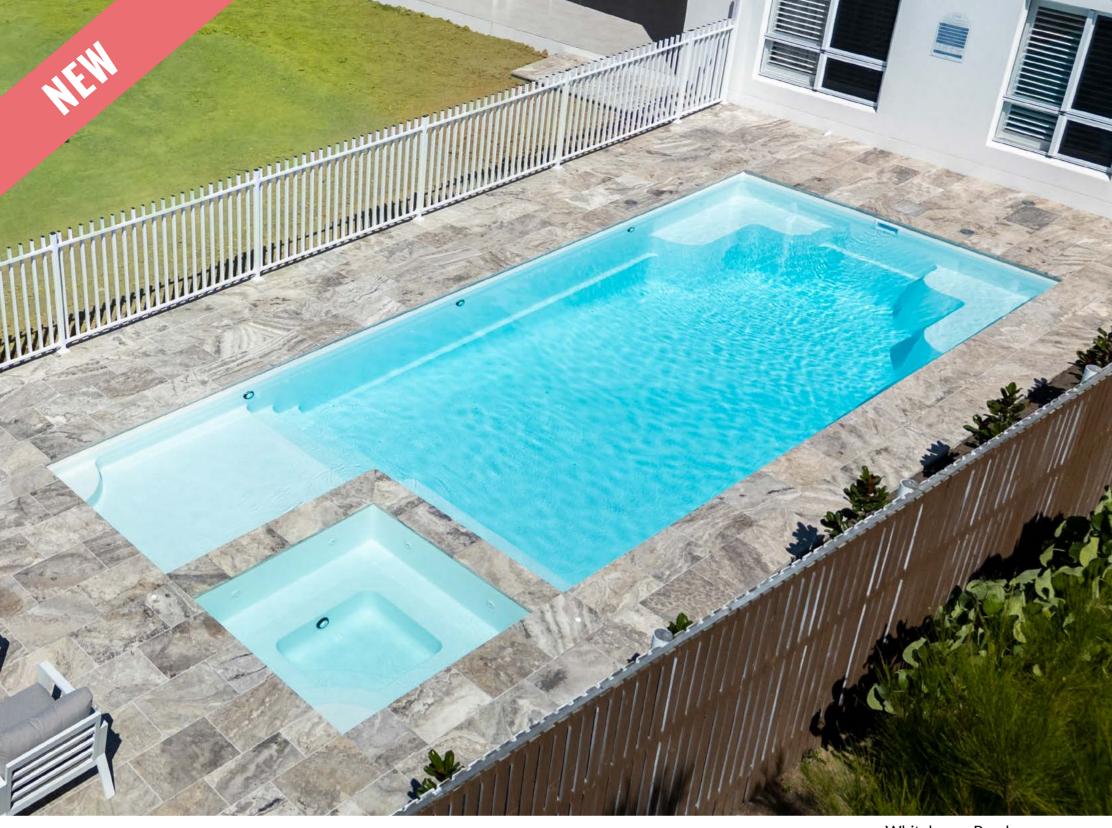

### **ASTORIA**

Introducing the Astoria, the pinnacle of luxury and innovation. The Astoria is the ultimate blend of elegance and functionality, featuring a sleek, rectangular design with a built-in spa and splash deck. This all-in-one solution offers a perfect mix of relaxation and fun for the entire family.

#### **Features**

- Built-in spa with bench seating around the perimeter of the spa, seating 6 adults
- Splash deck for when lounging is more your style or wading for little ones
- Swim-up benches to seat all your guests
- Safety ledge around the perimeter
- Gradual depth for wading and learning to swim
- Durability, strength and resilience-tested fibreglass all-in-one pool shell

# Splash deck Spa Pool

#### **Waterline Dimensions**

| Name            | Length | Width |
|-----------------|--------|-------|
| Astoria 10.7    | 10.3 m | 3.9 m |
| NEW Astoria 8.5 | 8.2 m  | 3.3 m |

#### **External Dimensions**

| Length | Width | Depth           |
|--------|-------|-----------------|
| 10.7 m | 4.3 m | 1.07 m - 1.98 m |
| 8.5 m  | 3.6 m | 1.06 m - 1.70 m |

<sup>\*</sup>Lengths, widths and depths may vary up to 3%. Dimensions are the length and width measured at the top of the coping. Depth is from deepest part of internal shell coping. Some measurements are rounded. Unless indicated otherwise, pools are non-diving and use of diving equipment is prohibited.