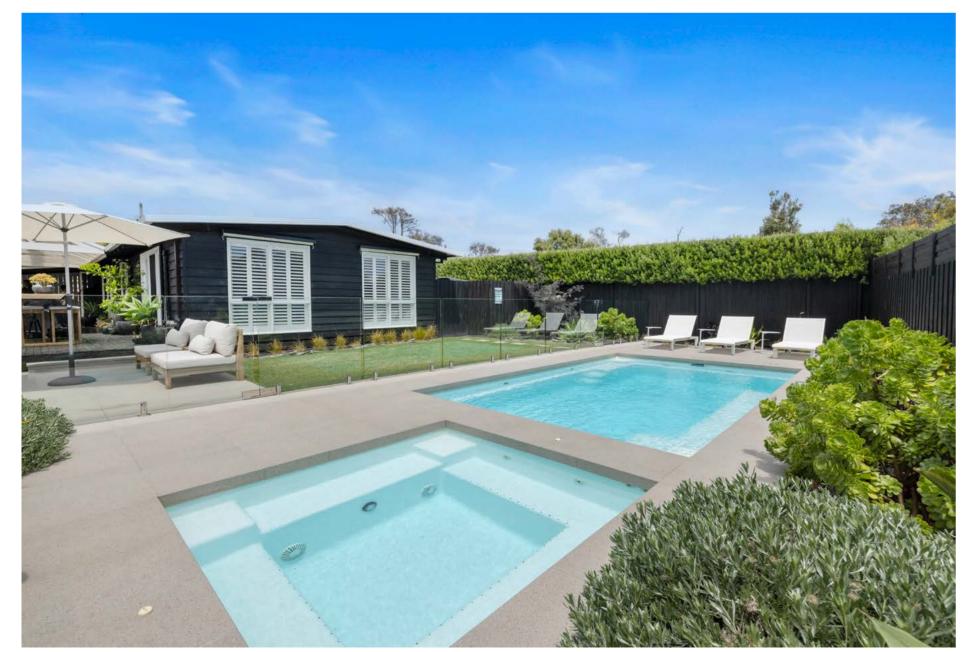

### **ASTORIA**

Introducing the Astoria, the pinnacle of luxury and innovation. The Astoria is the ultimate blend of elegance and functionality, featuring a sleek, rectangular design with a built-in spa and splash deck. This all-in-one solution offers a perfect mix of relaxation and fun for the entire family.

#### **Features**

- Built-in spa with bench seating around the perimeter of the spa, seating 6 adults
- Splash deck for when lounging is more your style or wading for little ones
- Swim-up benches to seat all your guests
- Safety ledge around the perimeter
- Gradual depth for wading and learning to swim
- Durability, strength and resilience-tested fibreglass all-in-one pool shell

# Splash deck Spa Pool