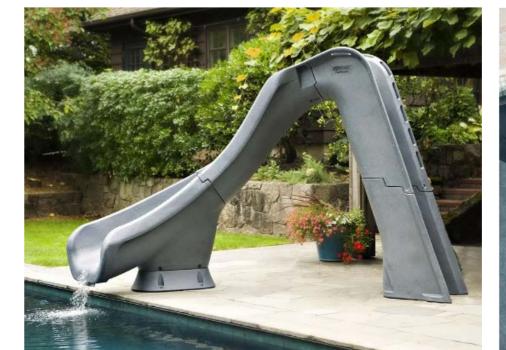

### **FUN & GAMES**

Say no to boring pools! Bring the excitement of a waterpark to your own backyard with pool slide, diving board, in-pool volleyball or basketball game. Be the kids' hero this summer and kit your Narellan pool out with a slide, pool game or in-pool furniture.

#### Slides

SR Smith pool sides are made in the USA and are the leading brand of slide in Australia and New Zealand. Manufactured from high-quality corrosion-resistant material, SR Smith pool slides are available in both removable and deck mounted options. Available in a range of colours and different configurations. Ranging in size from the SlideAway at just over 1.5m, to the towering TurboTwister that tops out at 2.6m, they resist fading and scratching, and retain their luster for years to come. We believe fun and safety go hand in hand. That is why all of our slides fully comply with the U.S. Consumer Product Safety Commission's Standard for swimming pool slides (CPSC 16 CFR 1207). Whether it is our enclosed ladders, easy to grip hand-rails or non-slip treads, safety features are integral to every one of our slides. SR Smith pool slides are engineered to deliver serious fun, season after season!