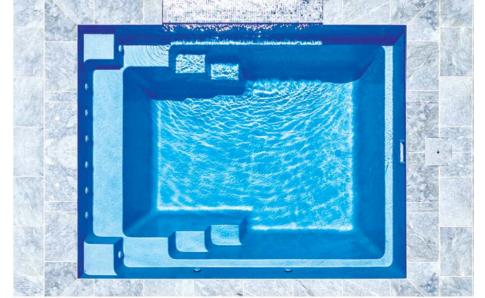

### **EDEN**

A modern plunge pool with enough room for the whole family to enjoy. The Eden pool is compact in design, making it perfect for smaller backyard spaces. The Eden features a long bench seat, so you can lounge comfortably with family and friends. Its single depth also makes it ideal for low-impact exercise. Narrow backyard? The Eden Slimline offers all the great features of the Eden in a more narrow design.

#### **Features**

- Streamlined design with single depth
- Long bench seat to sit and relax
- Compact shape perfect for smaller backyards
- Durability, strength and resilience-tested fibreglass pool shell
- Child safety ledge around the perimeter