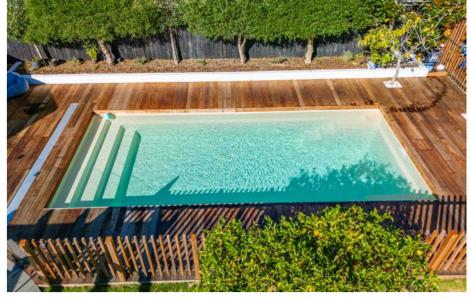

### **SYMPHONY**

Our stunning and popular design with its clean lines and functional appeal. Featuring a long bench seat and deep end steps, the Symphony is the ideal extension to your family home.

#### **Features**

- Steps and seating ledge along the length of the pool
- Gradual depth for wading and learning to swim
- Child safety ledge around the perimeter
- Durability, strength and resilience-tested fibreglass pool shell

#### **Waterline Dimensions**

| Name        | Length | Width |
|-------------|--------|-------|
| Symphony 5  | 5.0 m  | 3.1 m |
| Symphony 6  | 6.0 m  | 3.1 m |
| Symphony 7  | 7.0 m  | 3.6 m |
| Symphony 8  | 8.0 m  | 3.9 m |
| Symphony 9  | 9.0 m  | 3.9 m |
| Symphony 10 | 10.0 m | 3.9 m |
| Symphony 11 | 11.0 m | 3.9 m |
| Symphony 12 | 11.7 m | 3.9 m |

#### **External Dimensions**

| Length | Width | Depth           |
|--------|-------|-----------------|
| 5.3 m  | 3.5 m | 1.20 m - 1.51 m |
| 6.3 m  | 3.5 m | 1.20 m - 1.58 m |
| 7.3 m  | 3.9 m | 1.20 m - 1.65 m |
| 8.3 m  | 4.2 m | 1.20 m - 1.73 m |
| 9.3 m  | 4.2 m | 1.20 m - 1.80 m |
| 10.3 m | 4.2 m | 1.20 m - 1.86 m |
| 11.3 m | 4.2 m | 1.20 m - 1.95 m |
| 12.0 m | 4.2 m | 1.20 m - 1.99 m |