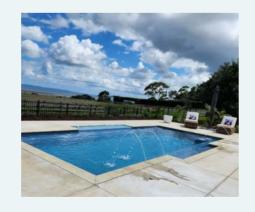

### **SYMPHONY**

Our stunning and popular design with its clean lines and functional appeal. Featuring a long bench seat and deep end steps, the Symphony is the ideal extension to your family home.

#### **Features**

- Steps and seating ledge along the length of the pool
- Gradual depth for wading and learning to swim
- Child safety ledge around the perimeter
- Durability, strength and resilience-tested fibreglass pool shell