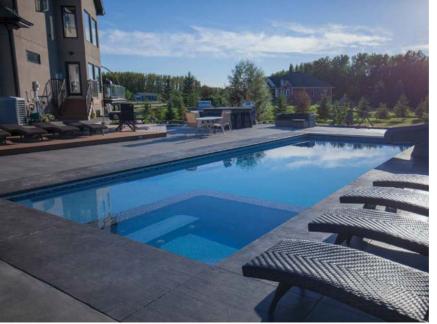

### **GRANDEUR**

Make a grand statement with the elegant staircase entry and dual deep end bench seats. The Grandeur is the perfect centrepiece for your summer days and nights.

#### **Features**

- Convenient wide steps across the width of the pool
- Steps at each end of the pool for ease of entry and exit
- Child safety ledge around the perimeter
- Gradual depth for wading and learning to swim
- Durability, strength and resilience-tested fibreglass pool shell

#### **Waterline Dimensions**

| Name        | Length | Width |
|-------------|--------|-------|
| Grandeur 7  | 7.0 m  | 4.0 m |
| Grandeur 9  | 9.0 m  | 4.0 m |
| Grandeur 11 | 11.0 m | 4.0 m |

#### **External Dimensions**

| Length | Width | Depth          |
|--------|-------|----------------|
| 7.3 m  | 4.2 m | 1.2 m - 1.65 m |
| 9.3 m  | 4.2 m | 1.2 m - 1.80 m |
| 11.3 m | 4.2 m | 1.2 m - 1.95 m |