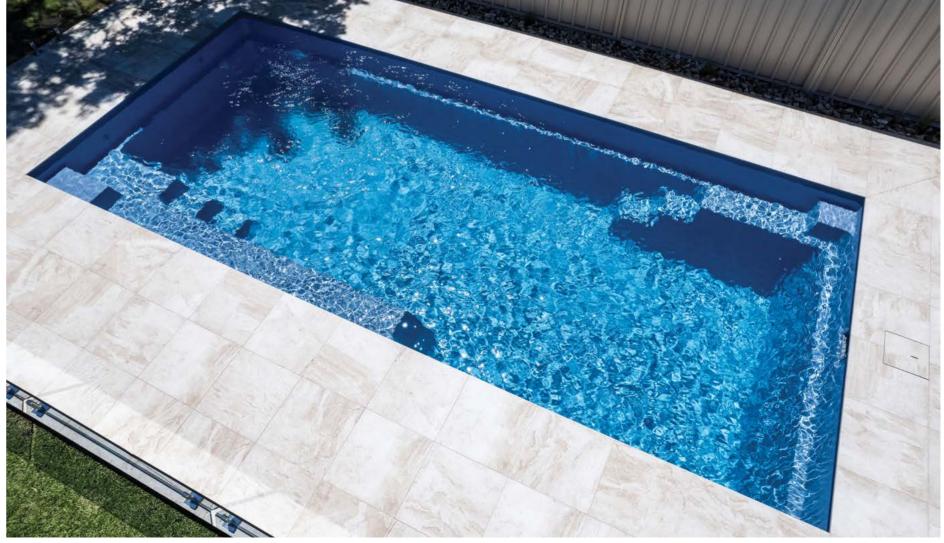

### **SYMPHONY**

Our stunning and popular design with its clean lines and functional appeal. Featuring a long bench seat and deep end steps, the Symphony is the ideal extension to your family home.

#### **Features**

- Steps and seating ledge along the length of the pool
- Gradual depth for wading and learning to swim
- Child safety ledge around the perimeter
- Durability, strength and resilience-tested fibreglass pool shell