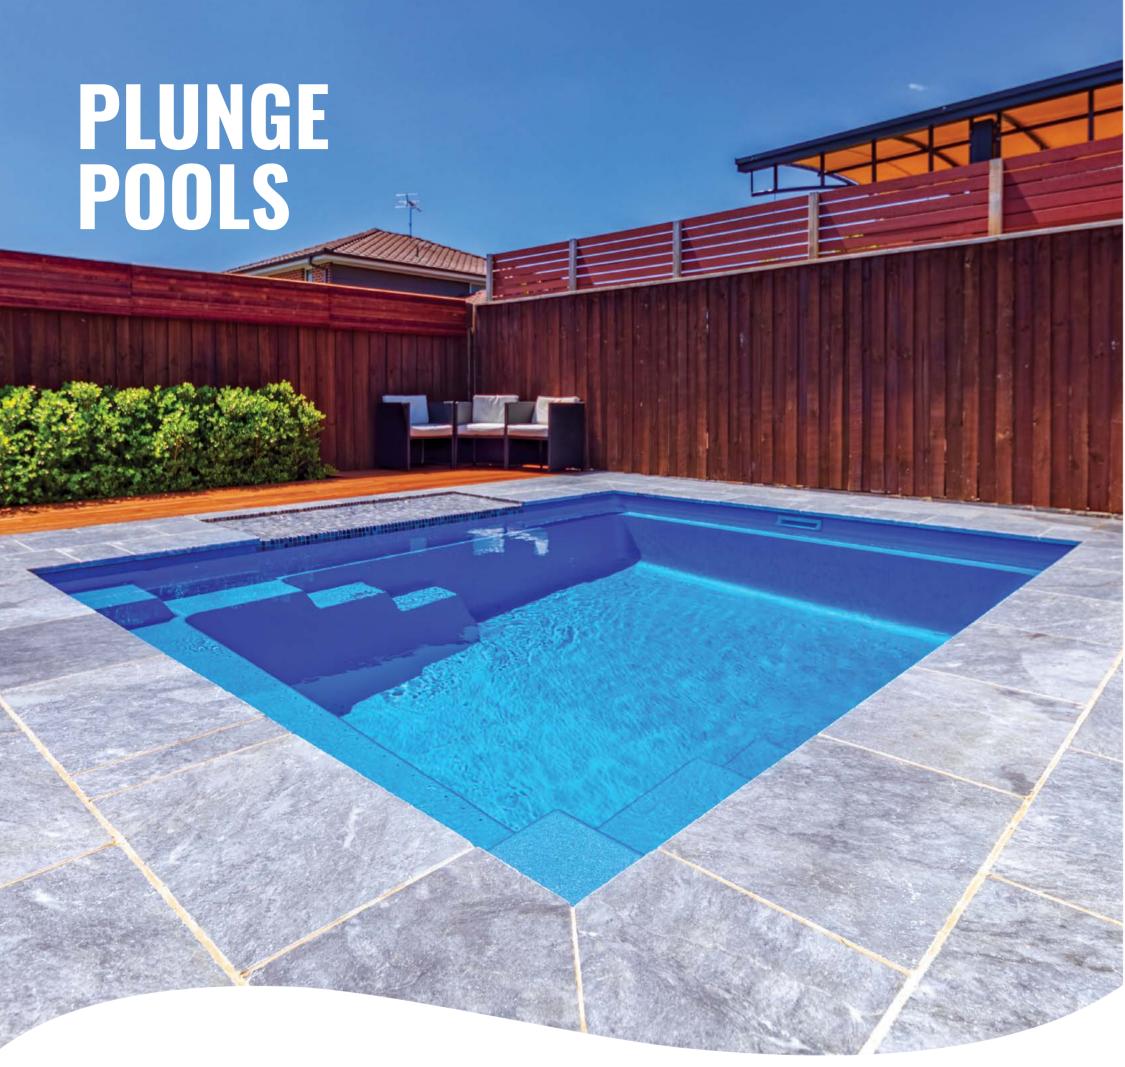

### **Plunge Pools**

Nirvana 5-7 P.24

Nirvana 7, Mediterranean Pearl

Eden 4.5, Whitehaven Pearl

Eden 4.5, Blue Agate

### **EDEN**

A modern plunge pool with enough room for the whole family to enjoy. The Eden pool is compact in design, making it perfect for smaller backyard spaces. The Eden features a long bench seat, so you can lounge comfortably with family and friends. Its single depth also makes it ideal for low-impact exercise. Narrow backyard? The Eden Slimline offers all the great features of the Eden in a more narrow design.