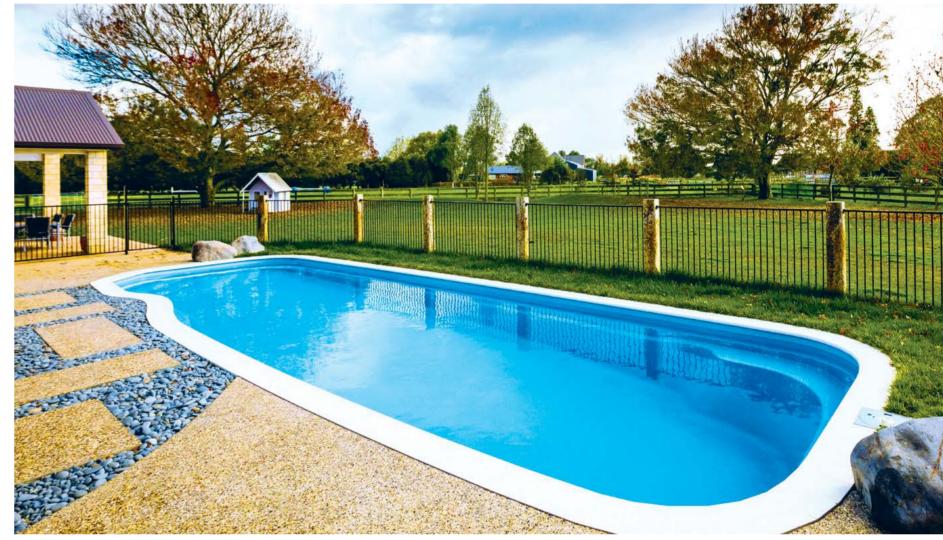

m  | 4.0 m |
| Atlantis 10 | 10.0 m | 4.0 m |
| Atlantis 12 | 11.7 m | 4.0 m |

#### **External Dimensions**

| Length | Width | Depth           |
|--------|-------|-----------------|
| 6.3 m  | 3.8 m | 1.05 m - 1.50 m |
| 7.3 m  | 4.2 m | 1.05 m - 1.60 m |
| 8.3 m  | 4.2 m | 1.05 m - 1.70 m |
| 9.3 m  | 4.2 m | 1.05 m - 1.80 m |
| 10.3 m | 4.2 m | 1.10 m - 1.90 m |
| 12.0 m | 4.3 m | 1.10 m - 2.10 m |

<sup>\*</sup>Lengths, widths and depths may vary up to 3%. External measurements are to widest point on each side of the outside edge. Waterline dimensions are the length and width measured at the top of the coping. Depth is from deepest part of internal shell coping. Unless indicated otherwise, pools are non-diving and use of diving equipment is prohibited.





Blue Azurite

Grey Quartz



Blue Agate



Grey Quartz



Eden 4.5, Mediterranean Pearl

### **Plunge Pools**







Nirvana 5-7 P.24



Nirvana 7, Mediterranean Pearl



Eden 4.5, Whitehaven Pearl



Eden 4.5, Blue Agate

### **EDEN**

A modern plunge pool with enough room for the whole family to enjoy. The Eden pool is compact in design, making it perfect for smaller backyard spaces. The Eden features a long bench seat, so you can lounge comfortably with family and friends. Its single depth also makes it ideal for low-impact exercise. Narrow backyard? The Eden Slimline offers all the great features of the Eden in a more narrow design.

#### **Features**

- Streamlined design with single depth
- Long bench seat to sit and relax
- Compact shape perfect for smaller backyards
- Durability, strength and resilience-test