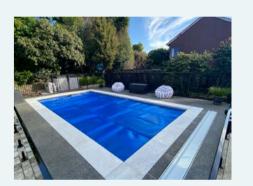

### **SERENE**

The Serene range is the perfect balance of functionality and style. Featuring an unobstructed swimming corridor and long bench seat, this pool is the ideal choice for entertaining and fun.

#### **Features**

12

- Long bench seat to sit and relax
- Child safety ledge around the perimeter
- Gradual depth for wading and learning to swim
- Durability, strength and resilience-tested fibreglass pool shell