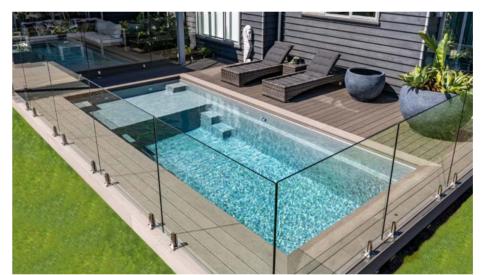

### **ASTORIA**

Introducing the Astoria, the pinnacle of luxury and innovation. The Astoria is the ultimate blend of elegance and functionality, featuring a sleek, rectangular design with a built-in spa and splash deck. This all-in-one solution offers a perfect mix of relaxation and fun for the entire family.

#### **Features**

- Built-in spa with bench seating around the perimeter of the spa, seating 6 adults
- Splash deck for when lounging is more your style or wading for little ones
- Swim-up benches to seat all your guests
- Safety ledge around the perimeter
- Gradual depth for wading and learning to swim
- Durability, strength and resilience-tested fibreglass all-in-one pool shell

# Splash deck Spa Pool