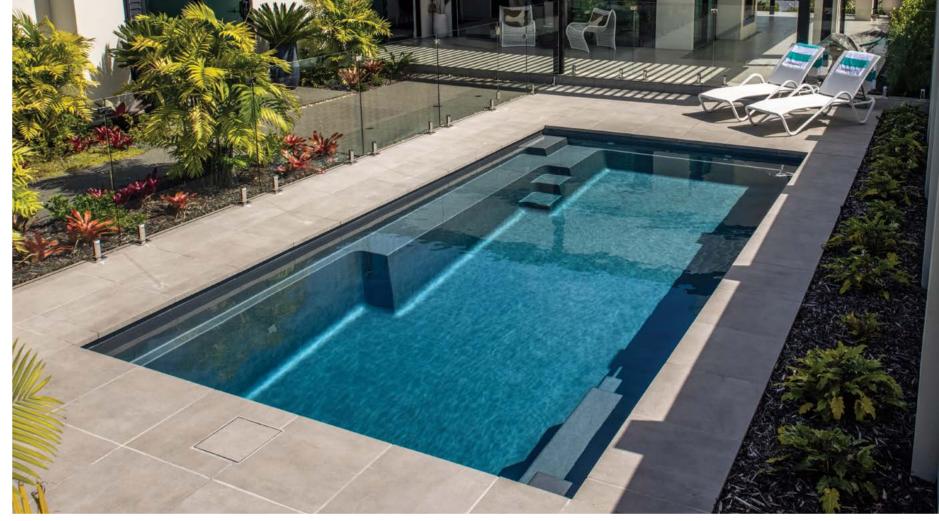

### **SYMPHONY**

Our stunning and popular design with its clean lines and functional appeal. Featuring a long bench seat and deep end steps, the Symphony is the ideal extension to your family home.

#### **Features**

- Steps and seating ledge along the length of the pool
- Gradual depth for wading and learning to swim
- Child safety ledge around the perimeter
- Durability, strength and resilience-tested fibreglass pool shell