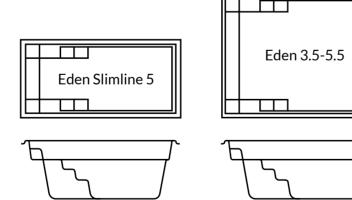

### **EDEN**

A modern plunge pool with enough room for the whole family to enjoy. The Eden pool is compact in design, making it perfect for smaller backyard spaces. The Eden features a long bench seat, so you can lounge comfortably with family and friends. Its single depth also makes it ideal for low-impact exercise. Narrow backyard? The Eden Slimline offers all the great features of the Eden in a more narrow design.

#### **Waterline Dimensions**

|   | Name            | Length | Width |
|---|-----------------|--------|-------|
|   | Eden 3.5        | 3.2 m  | 3.2 m |
|   | Eden 4.5        | 4.2 m  | 3.2 m |
|   | Eden 5.5        | 5.2 m  | 3.2 m |
| _ | Eden Slimline 5 | 4.7 m  | 1.8 m |

#### **External Dimensions**

| Length Width |                         |
|--------------|-------------------------|
| 3.5 m        | 1.67 m                  |
| 3.5 m        | 1.65 m                  |
| 3.5 m        | 1.65 m                  |
| 2.1 m        | 1.67 m                  |
|              | 3.5 m<br>3.5 m<br>3.5 m |