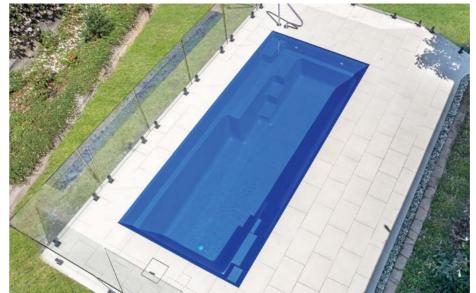

### **ASTORIA**

Introducing the Astoria, the pinnacle of luxury and innovation. The Astoria is the ultimate blend of elegance and functionality, featuring a sleek, rectangular design with a built-in spa and splash deck. This all-in-one solution offers a perfect mix of relaxation and fun for the entire family.

#### **Features**

- Built-in spa with bench seating around the perimeter of the spa, seating 6 adults
- Splash deck for when lounging is more your style or wading for little ones
- Swim-up benches to seat all your guests
- Safety ledge around the perimeter
- Gradual depth for wading and learning to swim
- Durability, strength and resilience-tested fibreglass all-in-one pool shell