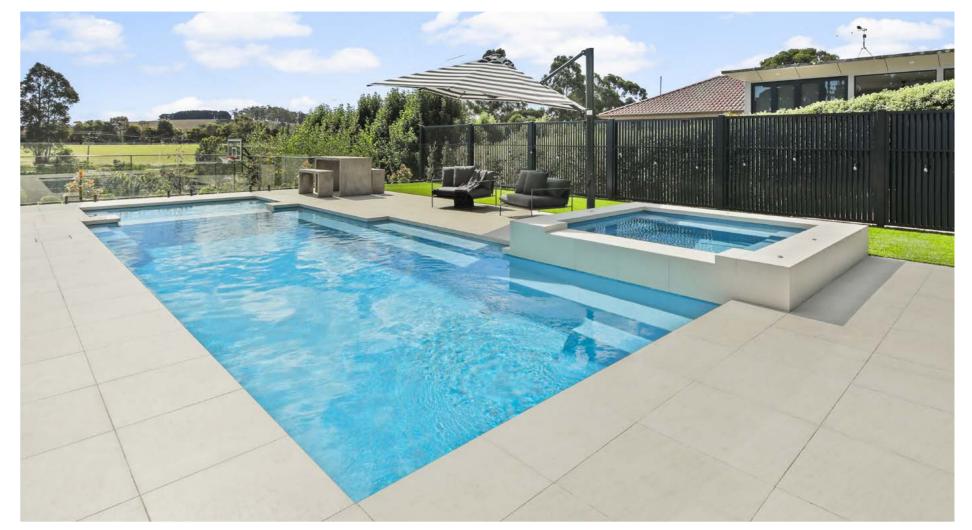

### **SPAS & SPLASH DECK**

You can create the combination of your dreams with our range of beautiful Neptune spa and Harmony Splash Deck. Designed to complement our range of swimming pools, our spa and splash deck offer a perfect blend of style and functionality.

Our Neptune spa offer contemporary, clean lines that will complement your property perfectly and blend with a wide variety of surroundings. If a luxurious, relaxing experience is what you're after, a spa from Narellan Pools will tick all the boxes.

Our Harmony Splash Deck has been especially built for children, and perfectly complements our inground swimming pools. With a shallow depth, it's a great space for little ones learning to swim, and just as ideal for an afternoon of lounging with friends.

#### **Features**

- Shallow, single pool depth perfect for lounging or for young children to play in.
- Durability, strength and resilience-tested fibreglass shell

Neptune Spa

Harmony Splash Deck