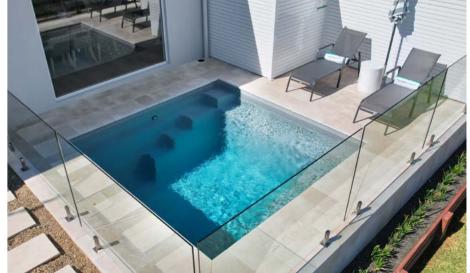

### **ASTORIA**

Introducing the Astoria, the pinnacle of luxury and innovation. The Astoria is the ultimate blend of elegance and functionality, featuring a sleek, rectangular design with a built-in spa and splash deck. This all-in-one solution offers a perfect mix of relaxation and fun for the entire family.

#### **Features**

- Built-in spa with bench seating around the perimeter of the spa, seating 6 adults
- Splash deck for when lounging is more your style or wading for little ones
- Swim-up benches to seat all your guests
- Safety ledge around the perimeter
- Gradual depth for wading and learning to swim
- Durability, strength and resilience-tested fibreglass all-in-one pool shell