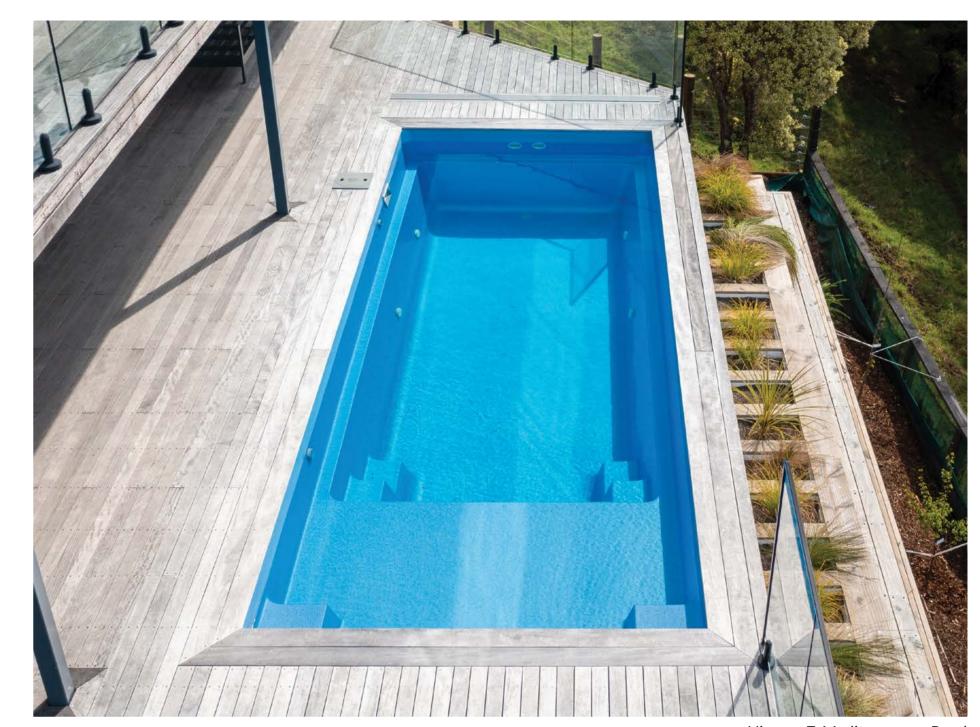

### **SYMPHONY**

Our stunning and popular design with its clean lines and functional appeal. Featuring a long bench seat and deep end steps, the Symphony is the ideal extension to your family home.

#### **Features**

- Steps and seating ledge along the length of the pool
- Gradual depth for wading and learning to swim
- Child safety ledge around the perimeter
- Durability, strength and resilience-tested fibreglass pool shell

#### **Waterline Dimensions**

| Name        | Length | Width |
|-------------|--------|-------|
| Symphony 5  | 5.0 m  | 3.1 m |
| Symphony 6  | 6.0 m  | 3.1 m |
| Symphony 7  | 7.0 m  | 3.6 m |
| Symphony 8  | 8.0 m  | 3.9 m |
| Symphony 9  | 9.0 m  | 3.9 m |
| Symphony 10 | 10.0 m | 3.9 m |
| Symphony 11 | 11.0 m | 3.9 m |
| Symphony 12 | 11.7 m | 3.9 m |

#### **External Dimensions**

| Length | Width | Depth           |
|--------|-------|-----------------|
| 5.3 m  | 3.5 m | 1.20 m - 1.51 m |
| 6.3 m  | 3.5 m | 1.20 m - 1.58 m |
| 7.3 m  | 3.9 m | 1.20 m - 1.65 m |
| 8.3 m  | 4.2 m | 1.20 m - 1.73 m |
| 9.3 m  | 4.2 m | 1.20 m - 1.80 m |
| 10.3 m | 4.2 m | 1.20 m - 1.86 m |
| 11.3 m | 4.2 m | 1.20 m - 1.95 m |
| 12.0 m | 4.2 m | 1.20 m - 1.99 m |