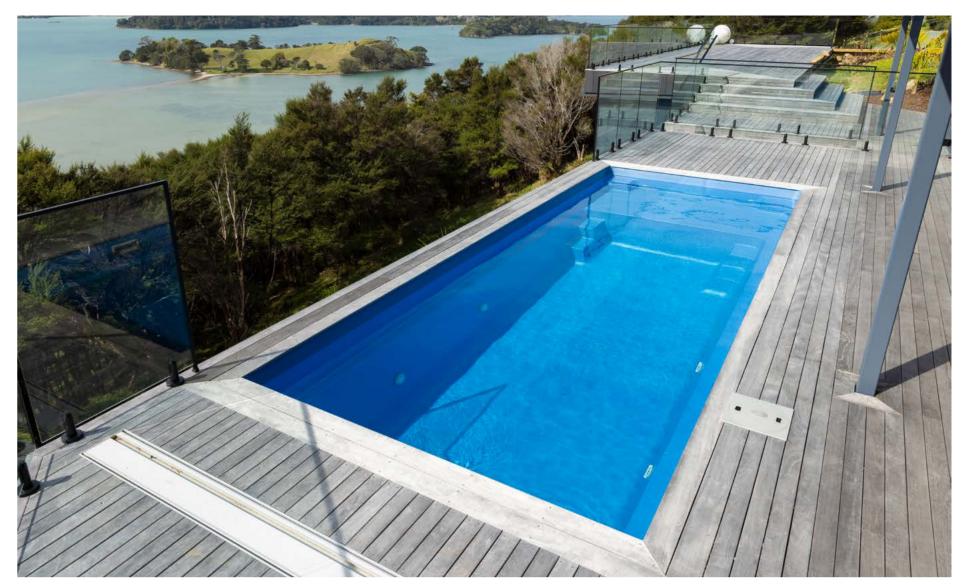

### **PANAMA**

Keep fit in the comfort of your own backyard with our lap pool design. With a single depth throughout, the Panama is perfect for swimming laps and getting your daily exercise as well as being great for family fun and games. The functional design including dual entry steps provides greater flexibility when placing the Panama in your backyard.

#### **Features**

- Functional and practical design
- Double entry steps
- Streamlined design with single depth, perfect for swimming laps
- Clear swim channel for continuous tumble turn swimming
- Narrow width for smaller backyards
- Child safety ledge around the perimeter
- Durability, strength and resilience-tested fibreglass pool shell