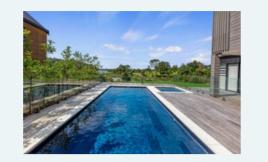

### **GRANDEUR**

Make a grand statement with the elegant staircase entry and dual deep end bench seats. The Grandeur is the perfect centrepiece for your summer days and nights.

#### **Features**

- Convenient wide steps across the width of the pool
- Steps at each end of the pool for ease of entry and exit
- Child safety ledge around the perimeter
- Gradual depth for wading and learning to swim
- Durability, strength and resilience-tested fibreglass pool shell