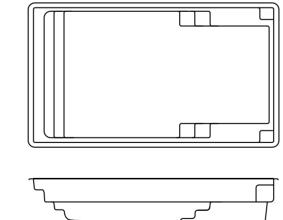

# **ASTORIA**

The epitome of luxury, the Astoria is a sleek, rectangular pool with a built-in spa and splash deck, offering the best of both worlds with an all in one design. Beautiful and versatile, the Astoria is packed with features that the whole family will enjoy.

#### **Features**

- Built-in spa with bench seating around the perimeter of the spa, seating 6 adults
- Splash deck for lounging or wading for the kids
- Swim-up benches to seat all your guests
- Gradual depth and safety ledge for learning to swim
- All in one fibreglass pool shell designed for durability, strength and resilience
- Available as a mineral water pool or salt water pool

#### **Waterline Dimensions**

| aterline Dimensions |         |          | External D | imensions |  |
|---------------------|---------|----------|------------|-----------|--|
| Nama                | Longeth | VAC: JIL | Louadh     | 1472 Jal  |  |

| Name         | Length | Width | Length | Width | Depth         |
|--------------|--------|-------|--------|-------|---------------|
| Astoria 10.7 | 10.3 m | 3.9 m | 10.7 m | 4.3 m | 1.07m - 1.98m |