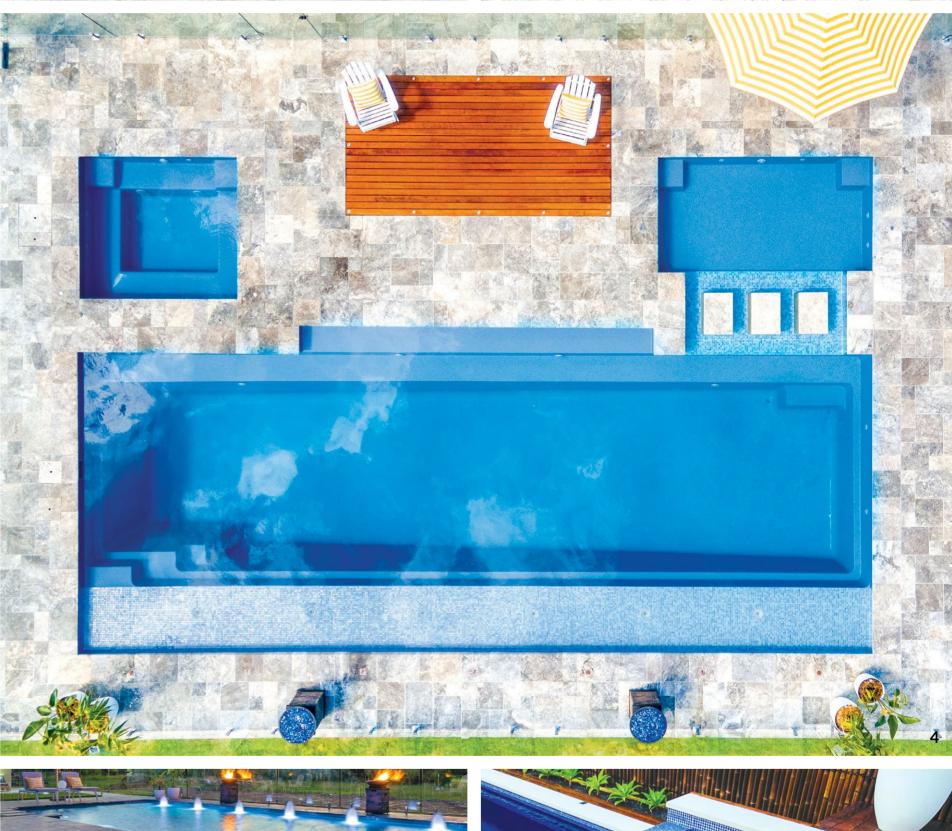

# **SPA AND SPLASH DECK**

Our beautiful Neptune Spa has been specially designed to complement our range of swimming pools so you, your family and friends can enjoy a complete relaxing and rejuvenating experience from the comfort of your own home.

Our Harmony Splash Deck has been especially built for children, and perfectly complements our inground swimming pools. With a shallow depth, it's a great space for little ones learning to swim, and just as ideal for an afternoon of lounging with friends.

#### **Features**

- Non-slip surfaces
- Shallow, single pool depth perfect for lounging
- Durability, strength and resilience-tested fibreglass pool shell
- Available as a Mineral Water Pool or Salt Water Pool