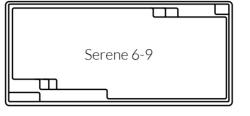

# **SERENE**

The Narellan Pools Serene Pool is the perfect balance of functionality and style. Featuring an unobstructed swimming corridor and long bench seat, this pool is the ideal choice for entertaining and fun.

#### **Waterline Dimensions**

| Name              | Length | Width |
|-------------------|--------|-------|
| Serene Slimline 6 | 6.0 m  | 2.6 m |
| Serene 6          | 6.0 m  | 3.5 m |
| Serene 7          | 7.0 m  | 3.5 m |
| Serene 8          | 8.0 m  | 3.5 m |
| Serene 9          | 9.0 m  | 3.5 m |