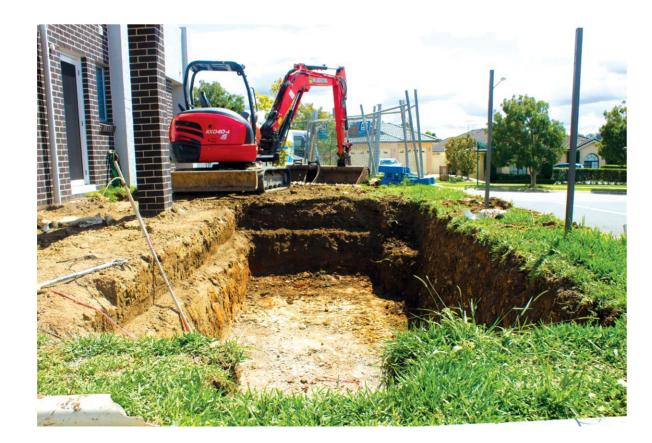

#### **Excavation**

After your plans have been approved, your local Narellan Pools Builder will prepare the site for excavation, and begin the process so that your pool shell can be placed into position.