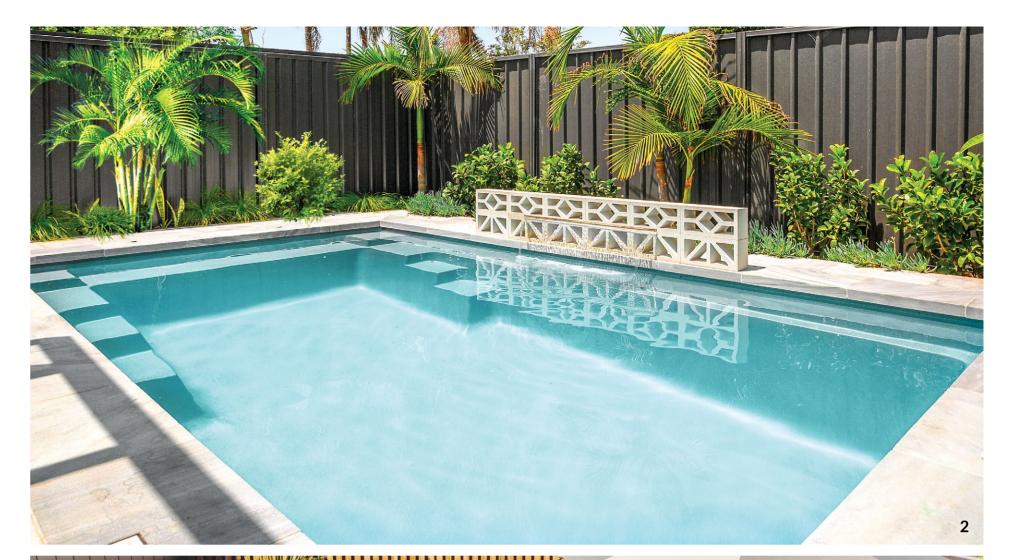

Dimensions**

| Name            | Length | Width |
|-----------------|--------|-------|
| Eden 3.5        | 3.2 m  | 3.2 m |
| Eden 4.5        | 4.2 m  | 3.2 m |
| Eden 5.5        | 5.2 m  | 3.2 m |
| Eden Slimline 5 | 4.7 m  | 1.8 m |

#### **External Dimensions**

| Length | Width | Depth  |
|--------|-------|--------|
| 3.5 m  | 3.5 m | 1.67 m |
| 4.5 m  | 3.5 m | 1.65 m |
| 5.5 m  | 3.5 m | 1.65 m |
| 5.0 m  | 2.1 m | 1.67 m |

<sup>\*</sup>Lengths, widths and depths may vary up to 3%. External measurements are to widest point on each side of the outside edge. Waterline dimensions are the length and width measured at the top of the coping. Depth is from deepest part of internal shell coping. Unless indicated otherwise, pools are non-diving and use of diving equipment is prohibited.











1. Whitehaven Pearl 2. Platinum Pearl 3. Grey Quartz 4. Mediterranean Pearl 5. Blue Azurite



# **NIRVANA**

The Nirvana captures the essence of poolside luxury and relaxation. With a resort style splash deck, deep swimming area and contemporary lines, it's been created to bring peace and tranquility by providing a retreat from modern life.

#### **Features**

- Splash Deck 1.4m x 2.6m
- Ideal for children gaining water confidence or a place to relax
- Dual steps into swimming area from Splash Deck
- Compact pool shape, perfect for smaller backyards
- Child safety ledge around the perimeter
- Durability, strength and resilience-tested fibreglass pool shell
- Available as a Mineral Water Pool or Salt Water Pool
- Above ground option available



#### **Waterline Dimensions**

| Nam