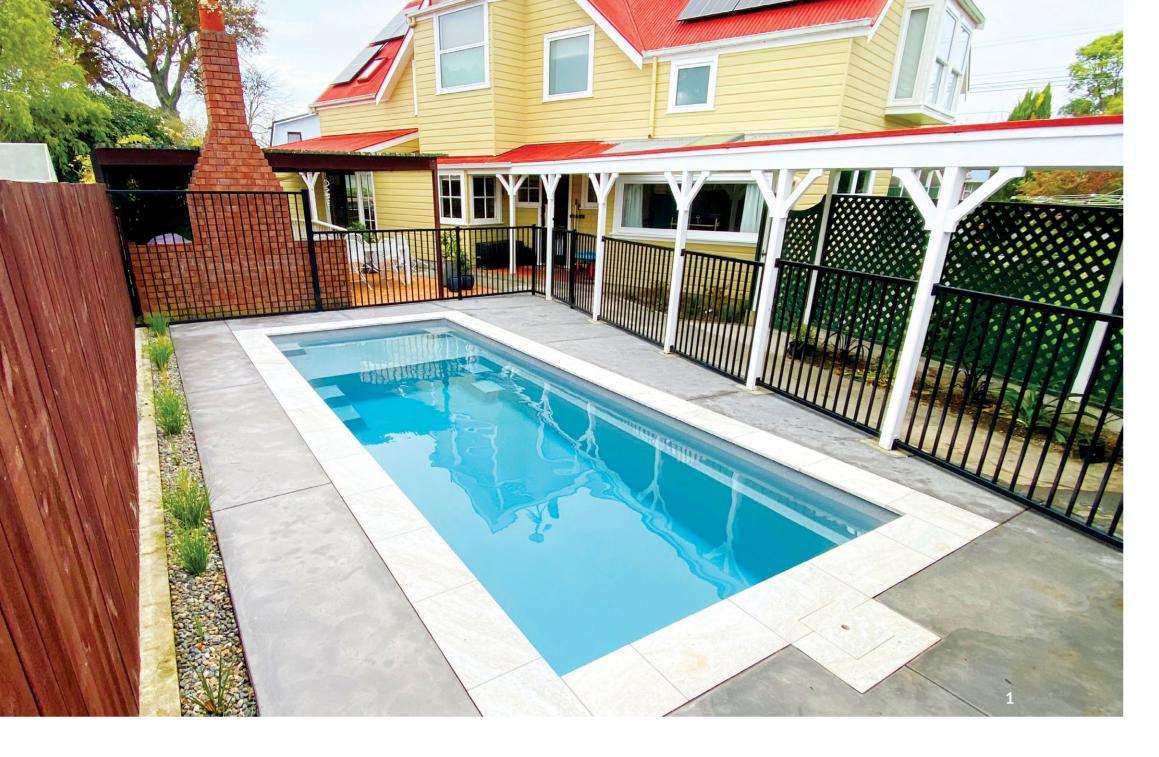

# **ASTORIA**

The epitome of luxury, the Astoria is a sleek, rectangular pool with a built-in spa and splash deck, offering the best of both worlds with an all in one design. Beautiful and versatile, the Astoria is packed with features that the whole family will enjoy.

#### **Features**

- Built-in spa with bench seating around the perimeter of the spa, seating 6 adults
- Splash deck for lounging or wading for the kids
- Swim-up benches to seat all your guests
- Gradual depth and safety ledge for learning to swim
- All in one fibreglass pool shell designed for durability, strength and resilience
- Available as a mineral water pool or salt water pool