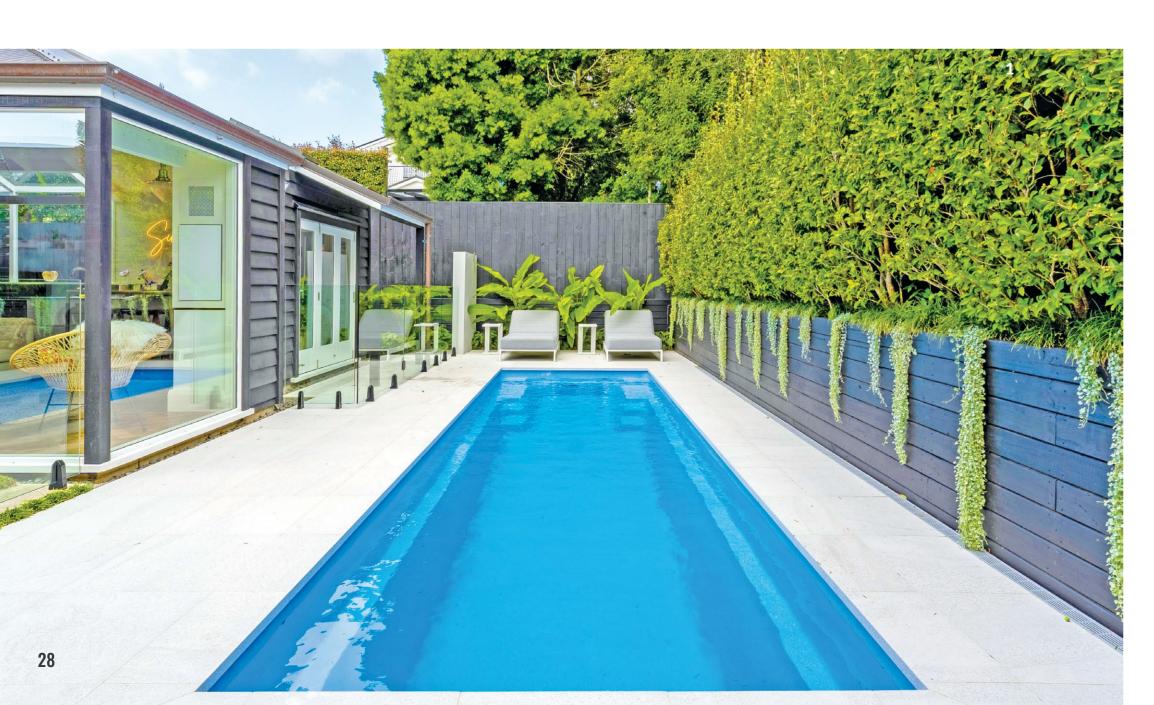

# **SERENE**

The Narellan Pools Serene Pool is the perfect balance of functionality and style. Featuring an unobstructed swimming corridor and long bench seat, this pool is the ideal choice for entertaining and fun.

#### **Features**

- Long bench seat to sit and relax
- Child safety ledge around the perimeter
- Gradual depth for wading and learning to swim
- Durability, strength and resilience-tested fibreglass pool shell
- Available as a Mineral Water Pool or Salt Water Pool
- Above ground option available