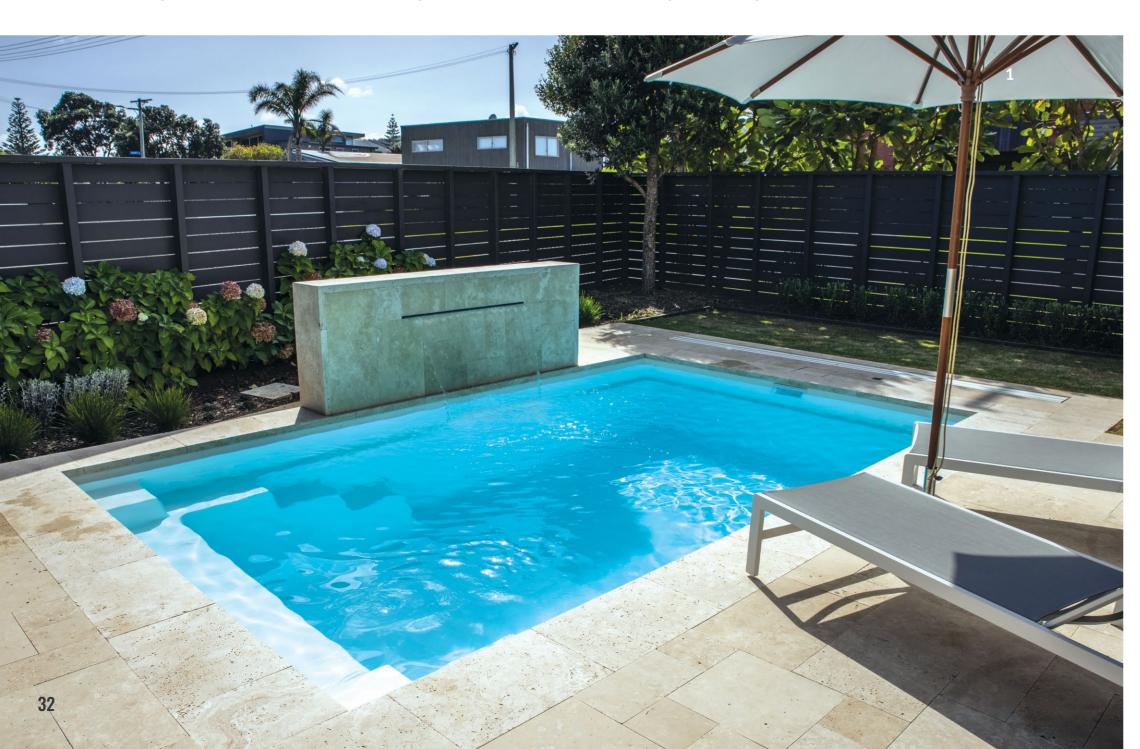

e Dimensions**

| Name            | Length | Width |
|-----------------|--------|-------|
| Eden 3.5        | 3.2 m  | 3.2 m |
| Eden 4.5        | 4.2 m  | 3.2 m |
| Eden 5.5        | 5.2 m  | 3.2 m |
| Eden Slimline 5 | 4.7 m  | 1.8 m |

#### **External Dimensions**

| Length | Width | Depth  |
|--------|-------|--------|
| 3.5 m  | 3.5 m | 1.67 m |
| 4.5 m  | 3.5 m | 1.65 m |
| 5.5 m  | 3.5 m | 1.65 m |
| 5.0 m  | 2.1 m | 1.67 m |

<sup>\*</sup>Lengths, widths and depths may vary up to 3%. External measurements are to widest point on each side of the outside edge. Waterline dimensions are the length and width measured at the top of the coping. Depth is from deepest part of internal shell coping. Unless indicated otherwise, pools are non-diving and use of diving equipment is prohibited.











1. Whitehaven Pearl 2. Platinum Pearl 3. Grey Quartz 4. Mediterranean Pearl 5. Blue Azurite



# **NIRVANA**

The Nirvana captures the essence of poolside luxury and relaxation. With a resort style splash deck, deep swimming area and contemporary lines, it's been created to bring peace and tranquility by providing a retreat from modern life.

#### **Features**

- Splash Deck 1.4m x 2.6m
- Ideal for children gaining water confidence or a place to relax
- Dual steps into swimming area from Splash Deck
- Compact pool shape, perfect for smaller backyards
- Child safety ledge around the perimeter
- Durability, strength and resilience-tested fibreglass pool shell
- Available as a Mineral Water Pool or Salt Water Pool
- Above ground option available



#### **Waterline Dimensions**

| N