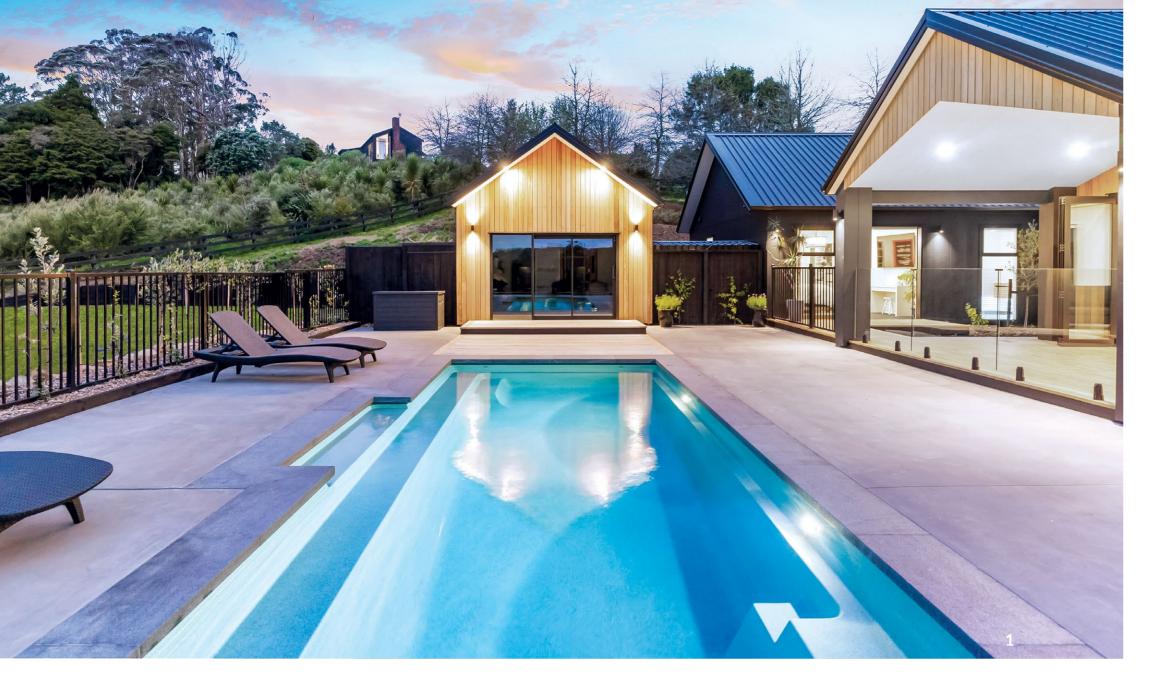

#### **Cover Image**

2023 Pool of the Year Winner - **Auckland West** Serene 6, Neptune Spa, Grey Quartz