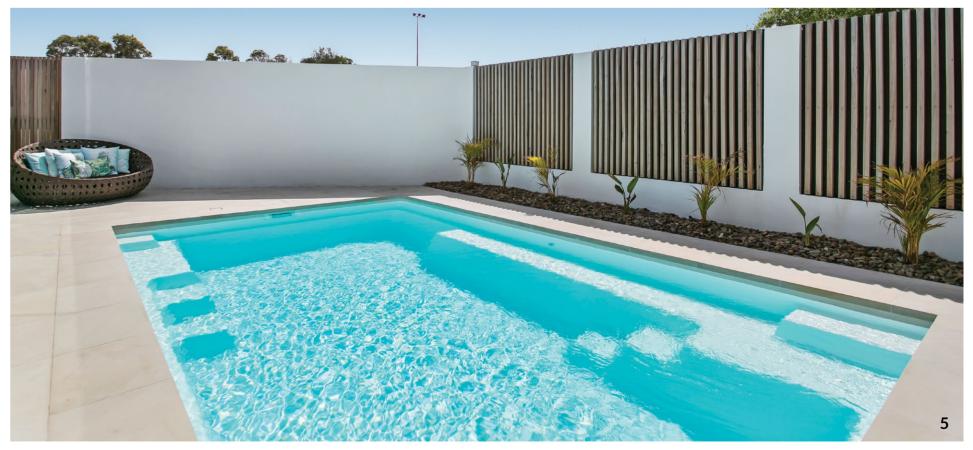

# **SYMPHONY**

The pinnacle of design with its contemporary clean lines and functional appeal. Featuring a long bench seat and deep end double bench, the Symphony is the ideal extension to your family home.

#### **Features**

- Wide steps and seating ledge along the length of the pool
- Gradual depth for wading and learning to swim
- Child safety ledge around the perimeter
- Durability, strength and resilience-tested fibreglass pool shell
- Available as a Mineral Water Pool or Salt Water Pool
- Above ground options available