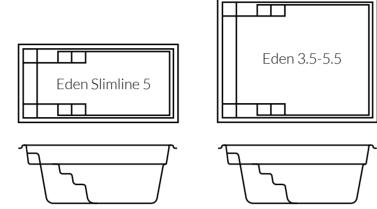

#### **Waterline Dimensions**

| Name            | Length | Width |
|-----------------|--------|-------|
| Eden 3.5        | 3.2 m  | 3.2 m |
| Eden 4.5        | 4.2 m  | 3.2 m |
| Eden 5.5        | 5.2 m  | 3.2 m |
| Eden Slimline 5 | 4.7 m  | 1.8 m |

#### **External Dimensions**

| Length | Width | Depth  |
|--------|-------|--------|
| 3.5 m  | 3.5 m | 1.67 m |
| 4.5 m  | 3.5 m | 1.65 m |
| 5.5 m  | 3.5 m | 1.65 m |
| 5.0 m  | 2.1 m | 1.67 m |

<sup>\*</sup>Lengths, widths and depths may vary up to 3%. External measurements are to widest point on each side of the outside edge. Waterline dimensions are the length and width measured at the top of the coping. Depth is from deepest part of internal shell coping. Unless indicated otherwise, pools are non-diving and use of diving equipment is prohibited.