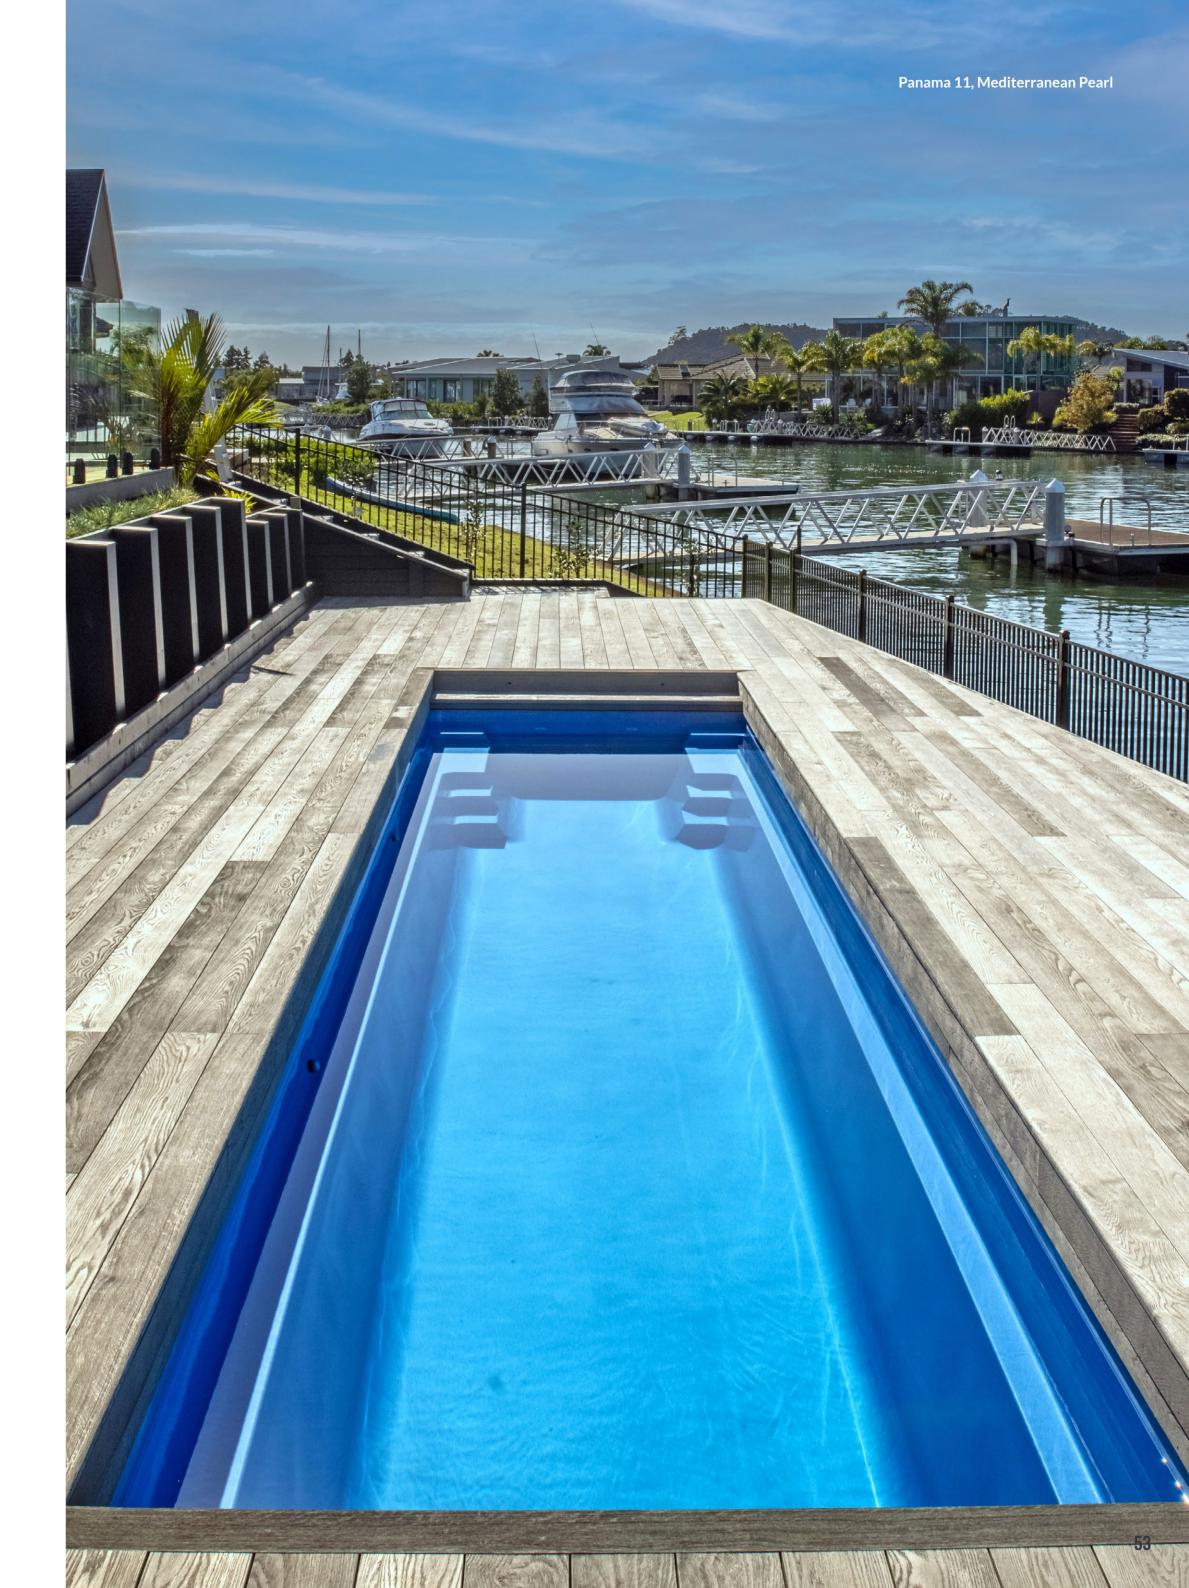

# **PANAMA**

Keep fit in the comfort of your own backyard with our latest lap pool design. With a single depth throughout, the Narellan Pools Panama Lap Pool is perfect for swimming laps and getting your daily exercise as well as being great for family fun and games. The functional design including duel entry steps provides greater flexibility when placing the Panama Pool in your backyard.