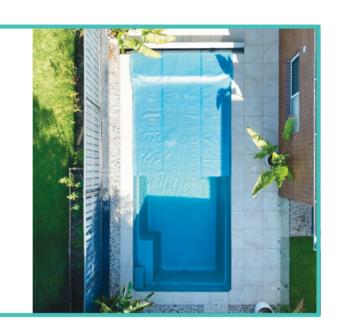

## NARELLAN POOLS INGROUND POOL COVER

Now that you've chosen your pool design it's time to consider a pool cover, and installing a pool cover at the same time as your pool is the best time to do it.

A pool cover is more than just a device to stop leaves coming into your pool. A pool cover effectively stops evaporation and keeps your pool warmer so you can swim longer as the months get colder. And if you are installing a pool heater, a pool cover is the most economical way to go to retain the heat.

A genuine Narellen Pools Inground Pool Cover is the perfect choice for your Narellan Pool. Its' sleek beautiful design neatly keeps your pool cover tucked underground and out of the way, so you can enjoy a clutter free pool area.

#### **Specifications**

- 100% Australian Made
- Fitted flush to your paving, deck or concrete
- Hard-wearing slimline aluminum lid

- Genuine 3:1 mechanical gearbox
- Single person operation

Narellan Pools Inground Pool Cover, Symphony 9, Blue Azurite