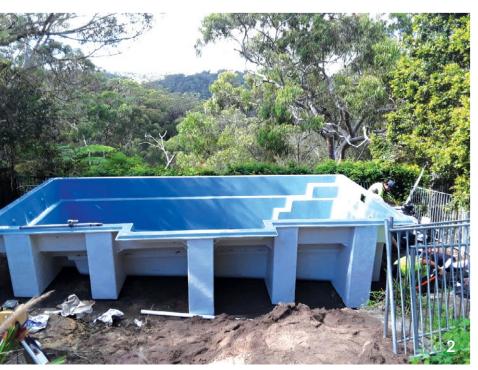

# **ABOVE GROUND POOLS**

You can now build the pool of your dreams in backyards that previously would have been deemed cost prohibitive or impractical. Our specially engineered pools allow you the flexibility to work with our expert Pool Builders to design a backyard that suits both your budget and lifestyle.

When it comes to installation, our Above ground option is designed to save you time. These self-supporting pools can help you avoid the need to build large retaining walls, so a sloped yard doesn't mean you have to give up on your dream.

Don't compromise your outdoor designer pool with an unsightly alternative. With a Above ground Pool, you can enjoy a seamless design which will provide you with a wonderful poolside lifestyle.

Symphony 7, Blue Agate 2, 3. Installation 4. Grandeur 9, Blue Azurite 5. Nirvana 6, River Rock
Panama 8, Grey Quartz 7. Grandeur 9, Mediterranean Pearl