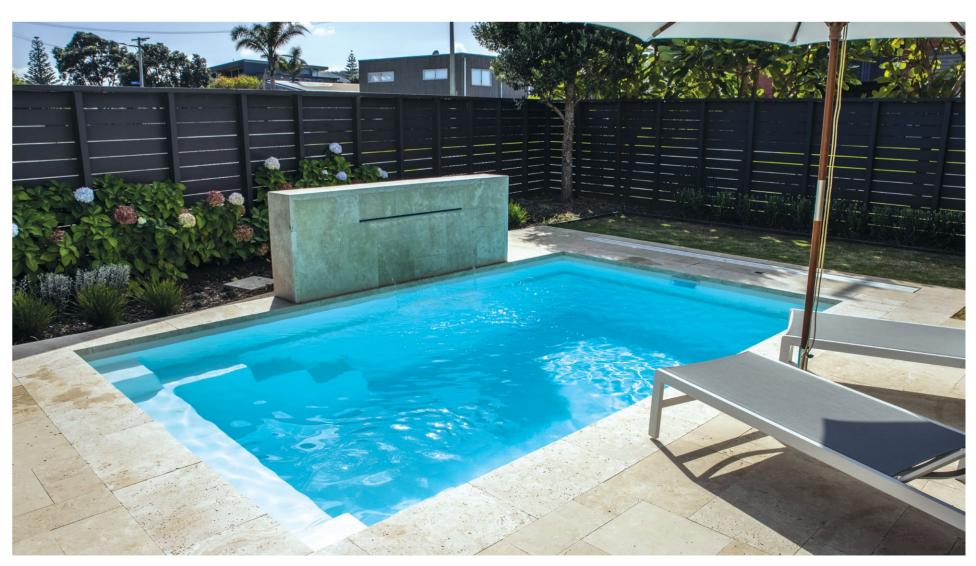

# **ASTORIA**

The epitome of luxury, the Astoria is a sleek, rectangular pool with a built-in spa and splash deck, offering the best of both worlds with an all in one design. Beautiful and versatile, the Astoria is packed with features that the whole family will enjoy.

#### **Features**

- Built-in spa with bench seating around the perimeter of the spa, seating 6 adults
- Splash deck for lounging or wading for the kids
- Swim-up benches to seat all your guests
- Gradual depth and safety ledge for learning to swim
- All in one fibreglass pool shell designed for durability, strength and resilience
- Available as a mineral water pool or salt water pool