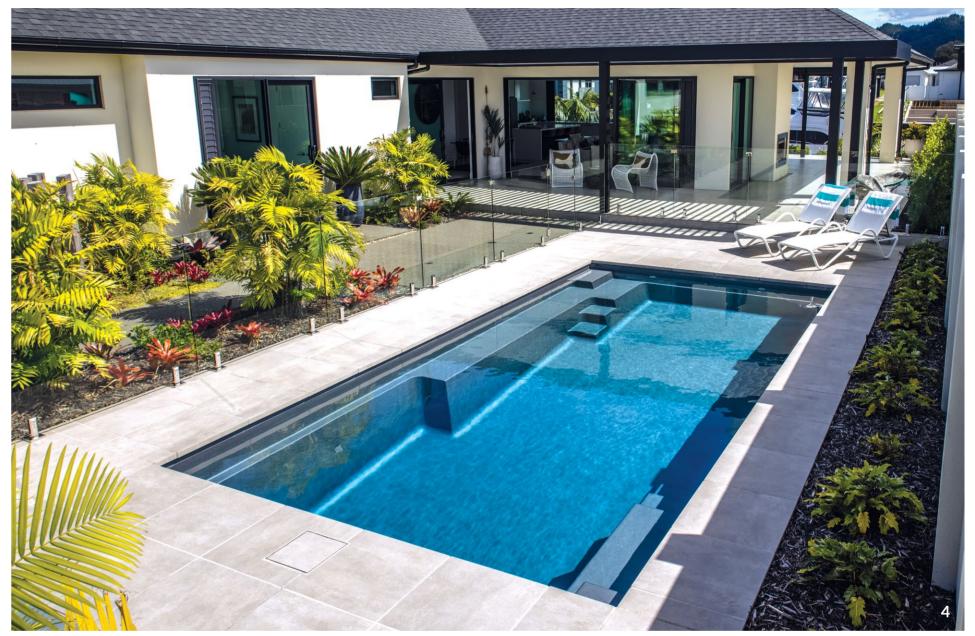

# **ASTORIA**

The epitome of luxury, the Astoria is a sleek, rectangular pool with a built-in spa and splash deck, offering the best of both worlds with an all in one design. Beautiful and versatile, the Astoria is packed with features that the whole family will enjoy.

#### **Features**

- Built-in spa with bench seating around the perimeter of the spa, seating 6 adults
- Splash deck for lounging or wading for the kids
- Swim-up benches to seat all your guests
- Gradual depth and safety ledge for learning to swim
- All in one fibreglass pool shell designed for durability, strength and resilience
- Available as a mineral water pool or salt water pool