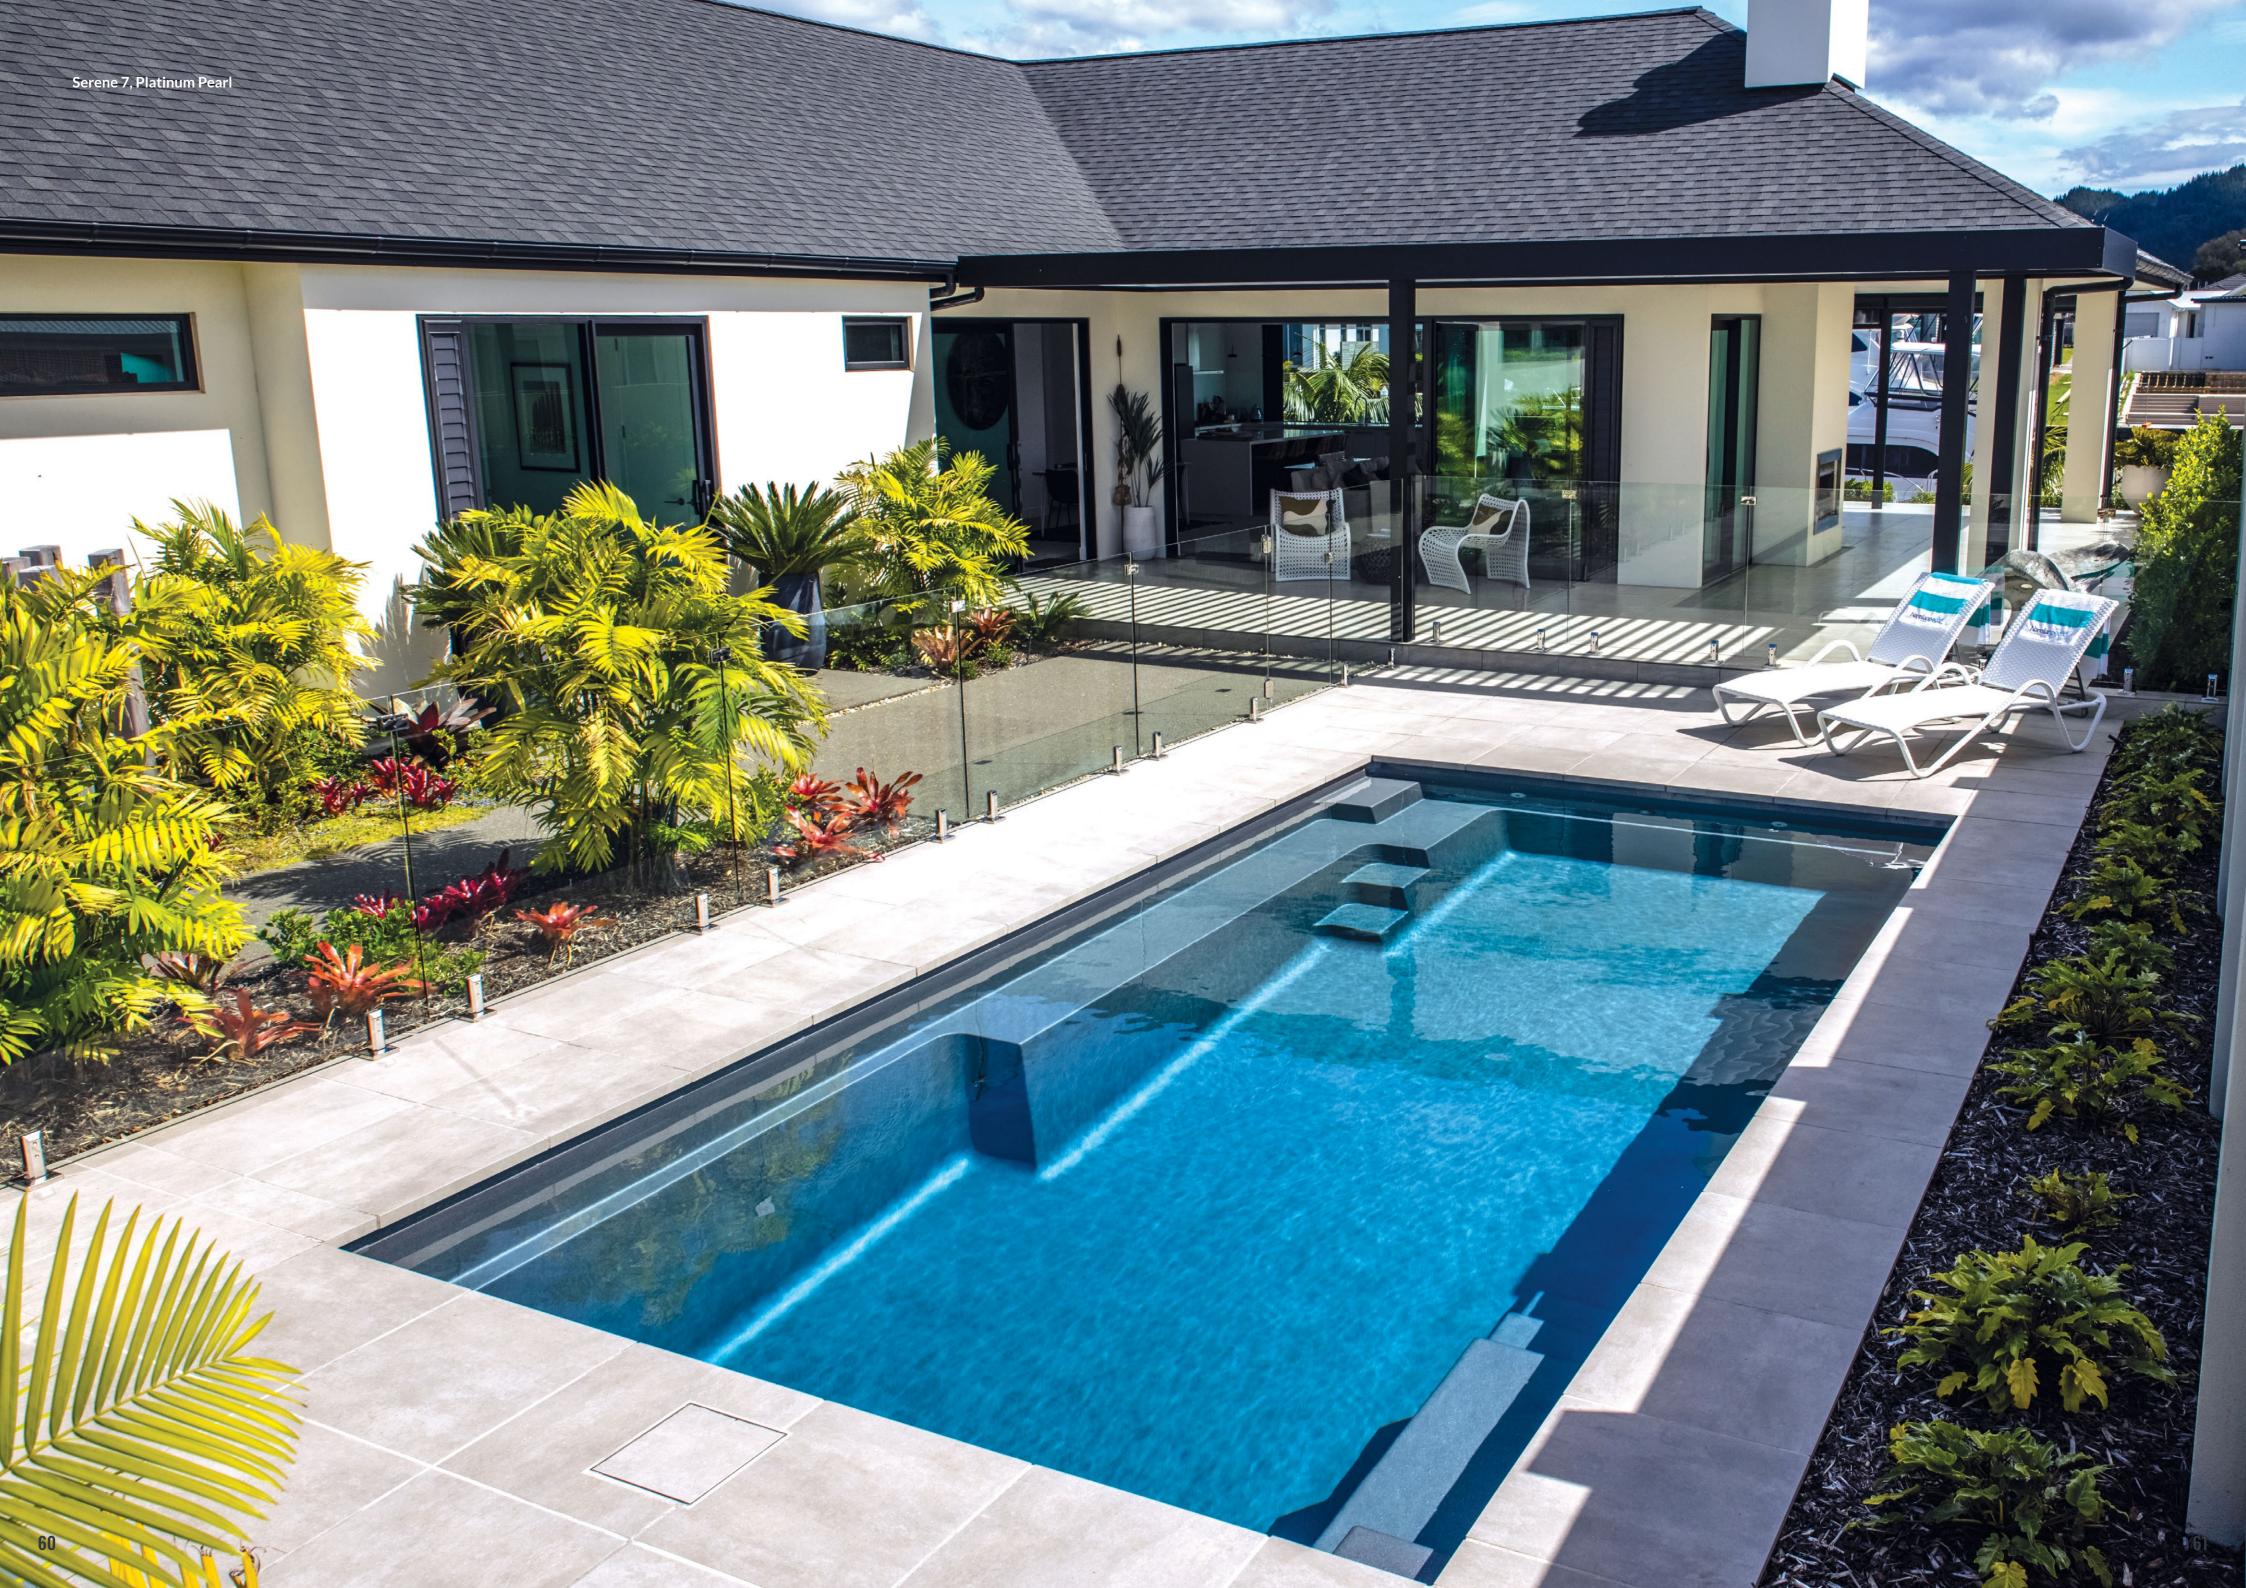

# **OUR DESIGNS**

Serene 7, Platinum Pearl

# **SERENE**

The Narellan Pools Serene Pool is the perfect balance of functionality and style. Featuring an unobstructed swimming corridor and long bench seat, this pool is the ideal choice for entertaining and fun.

#### **Features**

- Long bench seat to sit and relax
- Child safety ledge around the perimeter
- Gradual depth for wading and learning to swim
- Durability, strength and resilience-tested fibreglass pool shell
- Available as a Mineral Water Pool or Salt Water Pool
- Above ground option available