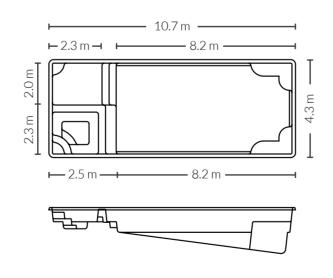

# **ASTORIA**

The epitome of luxury, the Astoria is a sleek, rectangular pool with a built-in spa and splash deck, offering the best of both worlds with an all in one design. Beautiful and versatile, the Astoria is packed with features that the whole family will enjoy.

#### **Waterline Dimensions**

| aterline Dimensions |         |          | External D | imensions |  |
|---------------------|---------|----------|------------|-----------|--|
| Nama                | Longeth | VAC: JIL | Louadh     | 1472 Jal  |  |

| Name         | Length | Width | Length | Width | Depth         |
|--------------|--------|-------|--------|-------|---------------|
| Astoria 10.7 | 10.3 m | 3.9 m | 10.7 m | 4.3 m | 1.07m - 1.98m |

<sup>\*</sup>Lengths, widths and depths may vary up to 3%. Dimensions are the length and width measured at the top of the coping. Depth is from deepest part of internal shell coping. Some measurements are rounded. Unless indicated otherwise, pools are non-diving and use of diving equipment is prohibited.