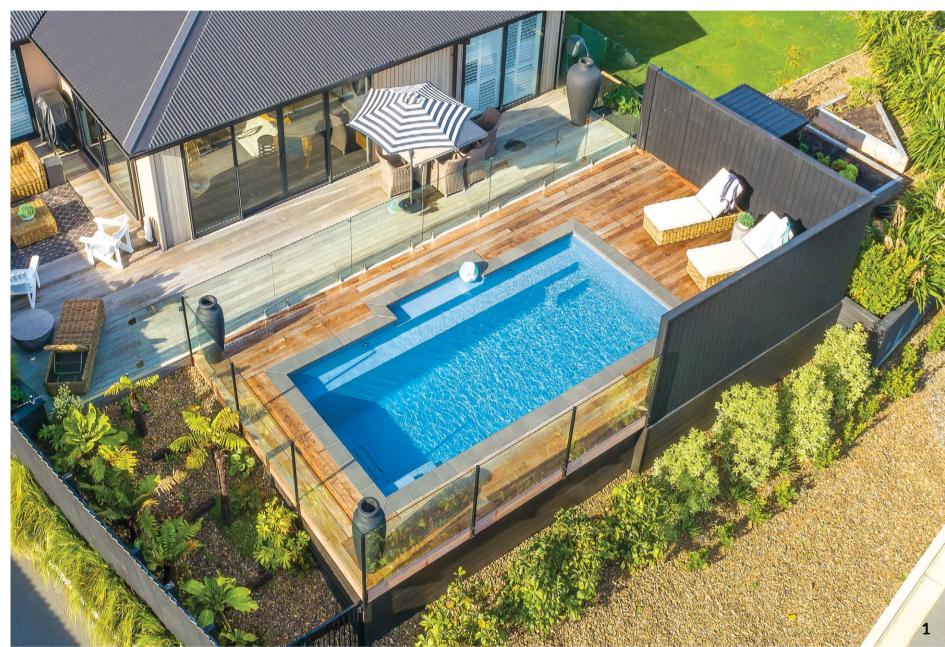

# **ABOVE GROUND POOLS**

You can now build the pool of your dreams in backyards that previously would have been deemed cost prohibitive or impractical. Our specially engineered pools allow you the flexibility to work with our expert Pool Builders to design a backyard that suits both your budget and lifestyle.

When it comes to installation, our Above ground option is designed to save you time. These self-supporting pools can help you avoid the need to build large retaining walls, so a sloped yard doesn't mean you have to give up on your dream.

Don't compromise your outdoor designer pool with an unsightly alternative. With a Above ground Pool, you can enjoy a seamless design which will provide you with a wonderful poolside lifestyle.

Symphony 7, Blue Agate 2, 3. Installation 4. Grandeur 9, Blue Azurite 5. Nirvana 6, River Rock
Panama 8, Grey Quartz 7. Grandeur 9, Mediterranean Pearl