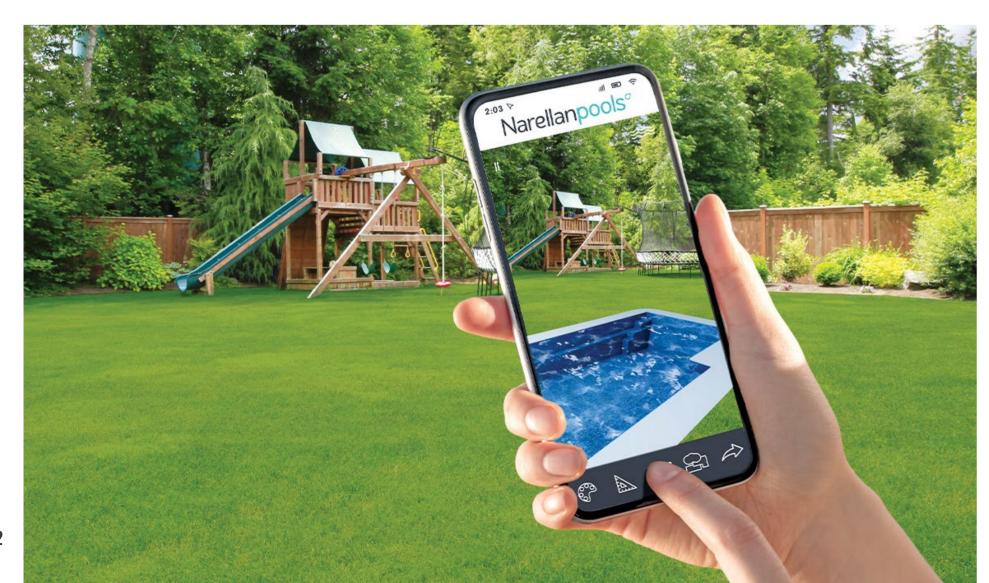

# INTRODUCING NARELLAN POOLS AUGMENTED REALITY (AR) APP

#### The first step in the journey that will change your family life

The Narellan Pools Augmented Reality (AR) App uses cutting edge technology to digitally place any Narellan Pools swimming pool to scale, in your backyard. Augmented Reality allows you to interact with a virtual world. With this technology, Narellan Pools AR brings the pool showroom into your backyard!

Narellan Pools AR allows you to play around with your design ideas, so you can see what aligns with your vision and what works best with your backyard. Deciding between a Symphony or Grandeur? Bring up Narellan Pools AR to see both pools in full scale in your yard. Selecting the right pool colour is also made easy with Narellan Pools AR. Whether you're leaning towards Whitehaven Pearl or you're contemplating Blue Agate, Narellan Pools AR will help you get a clear picture of the pool colours you love.

#### **Use Narellan Pools AR to:**

- View any Narellan Pools swimming pool in 3D, miniature or full-scale the choice is yours!
- Get a clear visual idea of how one of our pools will look in your backyard.
- Instantly access dimensions of your favourite Narellan Pools designs the details are all in one place.
- Share digital visuals of your dream pool with your family and friends via text, email or Facebook.
- Show your local Narellan Pools Builder the pool designs and colours you're considering.
- Get even more excited about starting the journey to your pool!