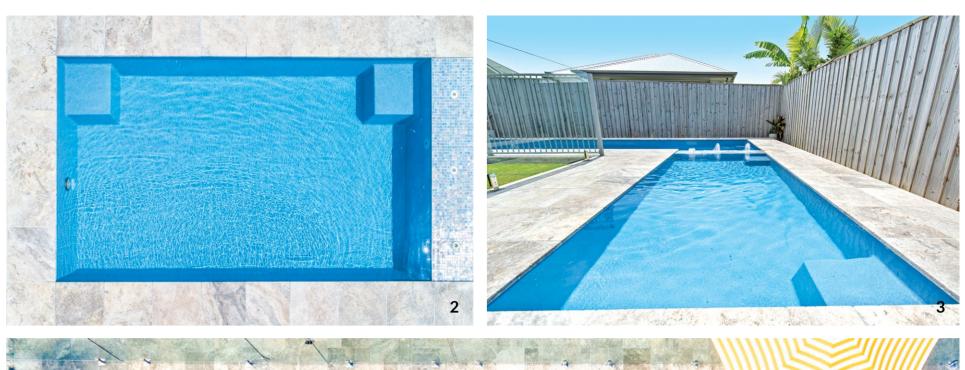

# **SYMPHONY**

The pinnacle of design with its contemporary clean lines and functional appeal. Featuring a long bench seat and deep end double bench, the Symphony is the ideal extension to your family home.

#### **Features**

- Wide steps and seating ledge along the length of the pool
- Gradual depth for wading and learning to swim
- Child safety ledge around the perimeter
- Durability, strength and resilience-tested fibreglass pool shell
- Available as a Mineral Water Pool or Salt Water Pool
- Above ground options available