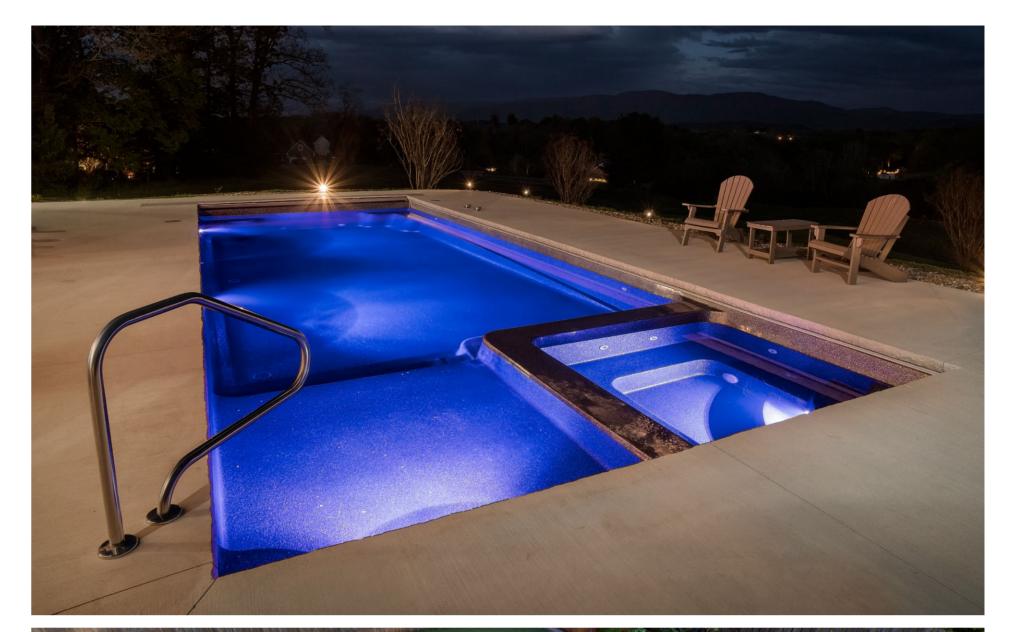

# **SPA AND SPLASH DECK**

Our beautiful Neptune Spa has been specially designed to complement our range of swimming pools so you, your family and friends can enjoy a complete relaxing and rejuvenating experience from the comfort of your own home.

Our Harmony Splash Deck has been especially built for children, and perfectly complements our inground swimming pools. With a shallow depth, it's a great space for little ones learning to swim, and just as ideal for an afternoon of lounging with friends.

Neptune

Harmony