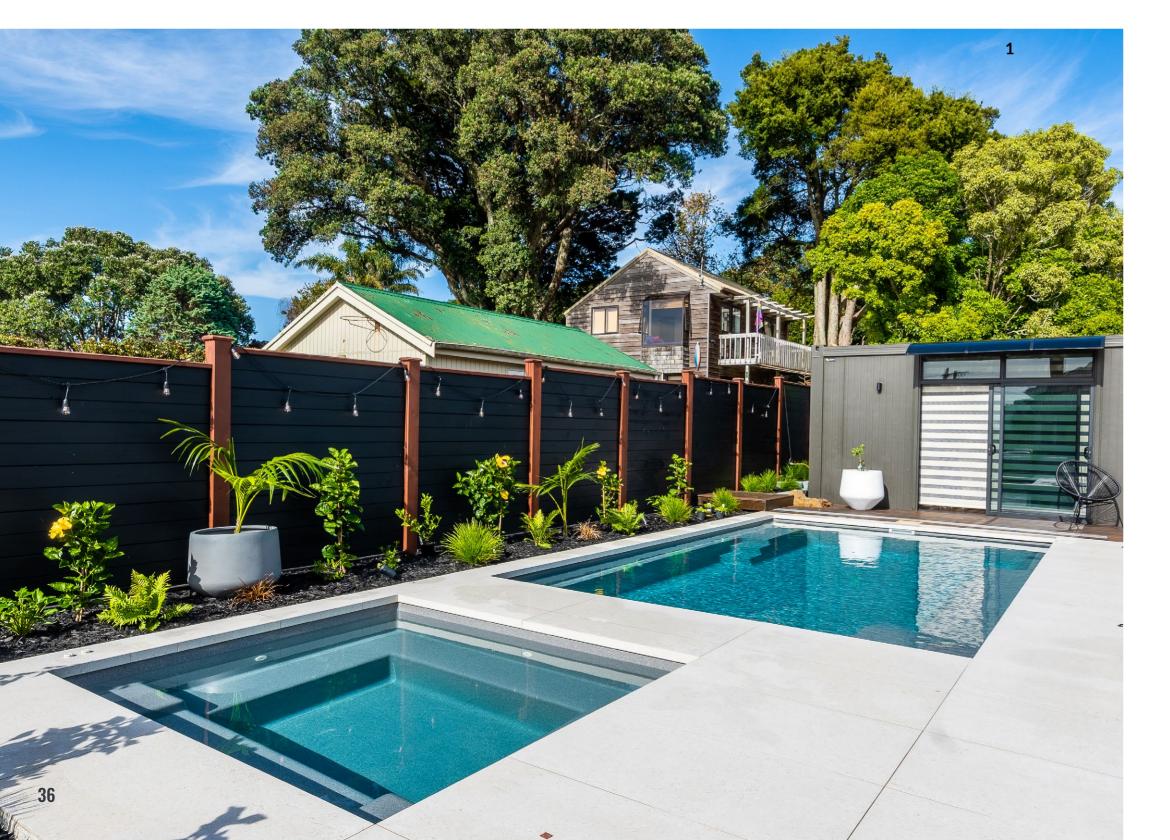

# **ASTORIA**

The epitome of luxury, the Astoria is a sleek, rectangular pool with a built-in spa and splash deck, offering the best of both worlds with an all in one design. Beautiful and versatile, the Astoria is packed with features that the whole family will enjoy.

#### **Features**

- Built-in spa with bench seating around the perimeter of the spa, seating 6 adults
- Splash deck for lounging or wading for the kids
- Swim-up benches to seat all your guests
- Gradual depth and safety ledge for learning to swim
- All in one fibreglass pool shell designed for durability, strength and resilience
- Available as a mineral water pool or salt water pool