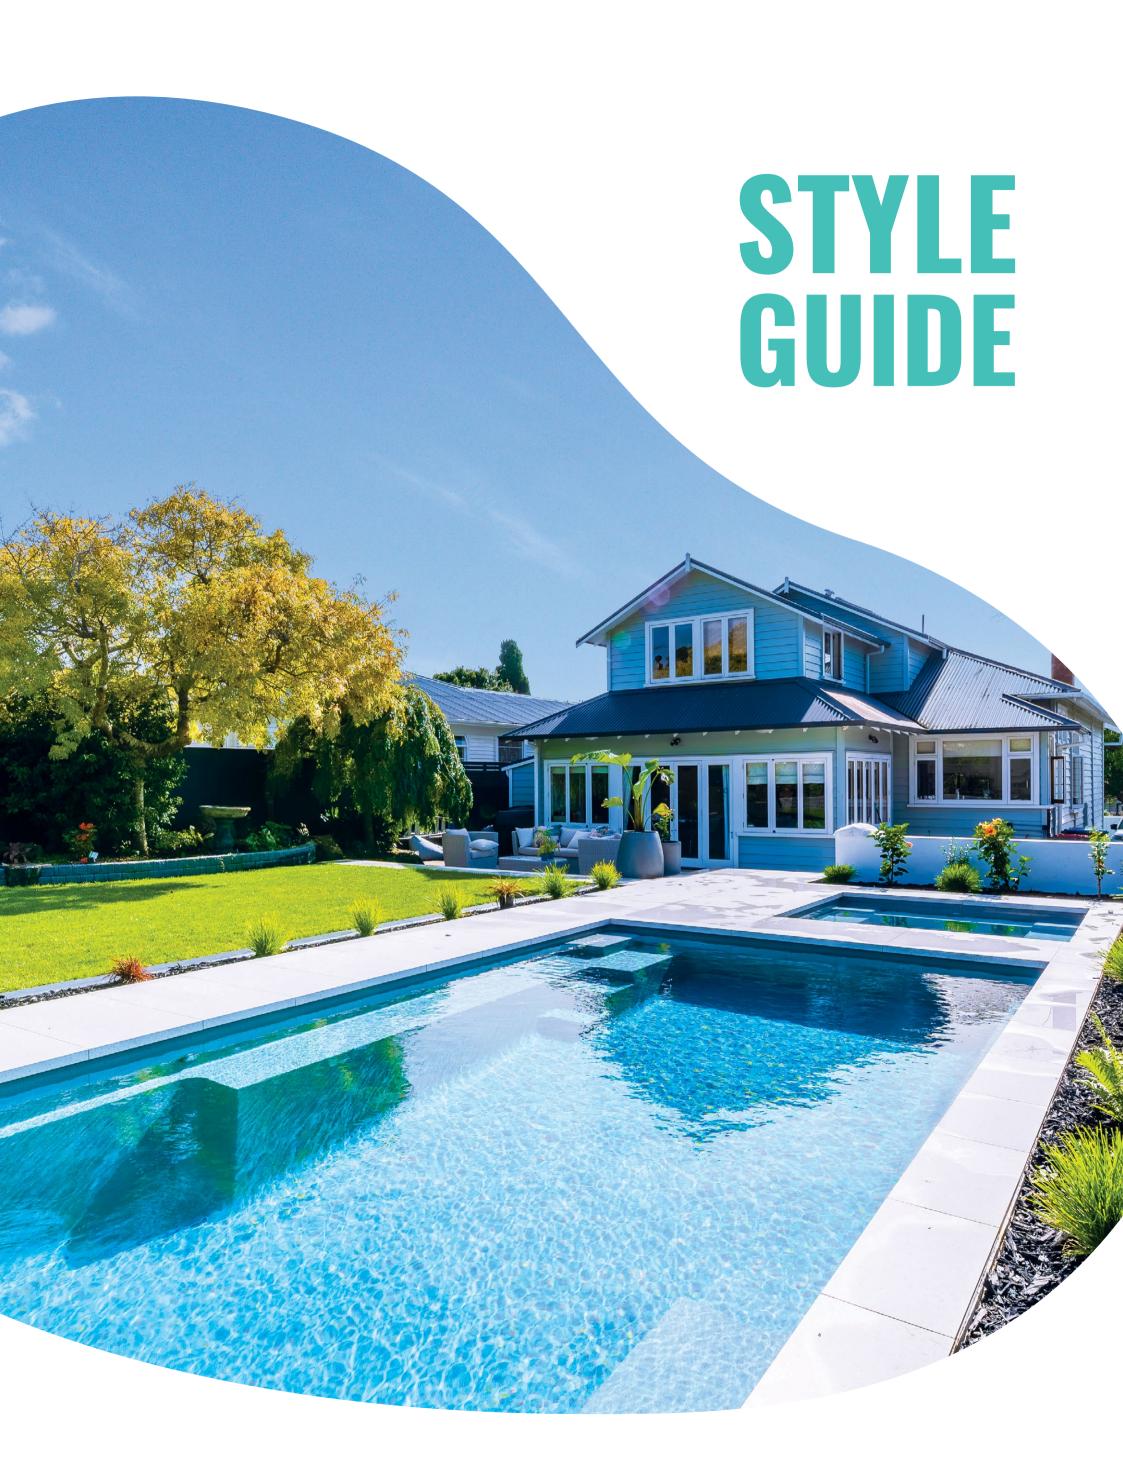

#### **Cover Image**

2023 Pool of the Year Winner - **Auckland West** Serene 6, Neptune Spa, Grey Quartz