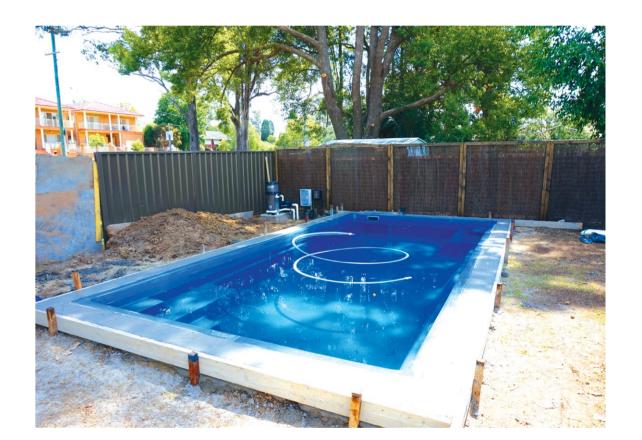

#### **Structural Beam**

The final structural component of your pool is the pouring of the structural bond beam on top of the pool edges. The beam is designed to act like a seal, and with the support of backfilling and drainage, your in-ground pool will be locked securely into the ground.

#### Handover

After completion of the construction steps, your local Narellan Pools Builder will carry out a 'handover' process. You will be instructed on how to use your pool equipment, and receive your Pool Owner's Manual. This manual will equip you with the information you need to care for your pool in line with its warranty requirements.