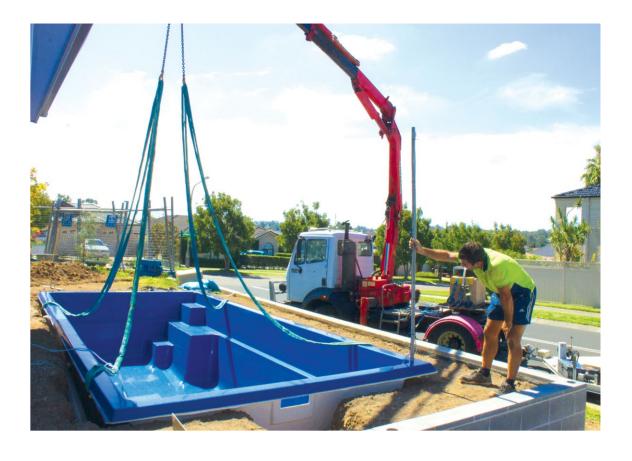

#### Construction

Your pool will be delivered to your site and carefully placed into position. All plumbing and filtration equipment will be installed at this time as well.