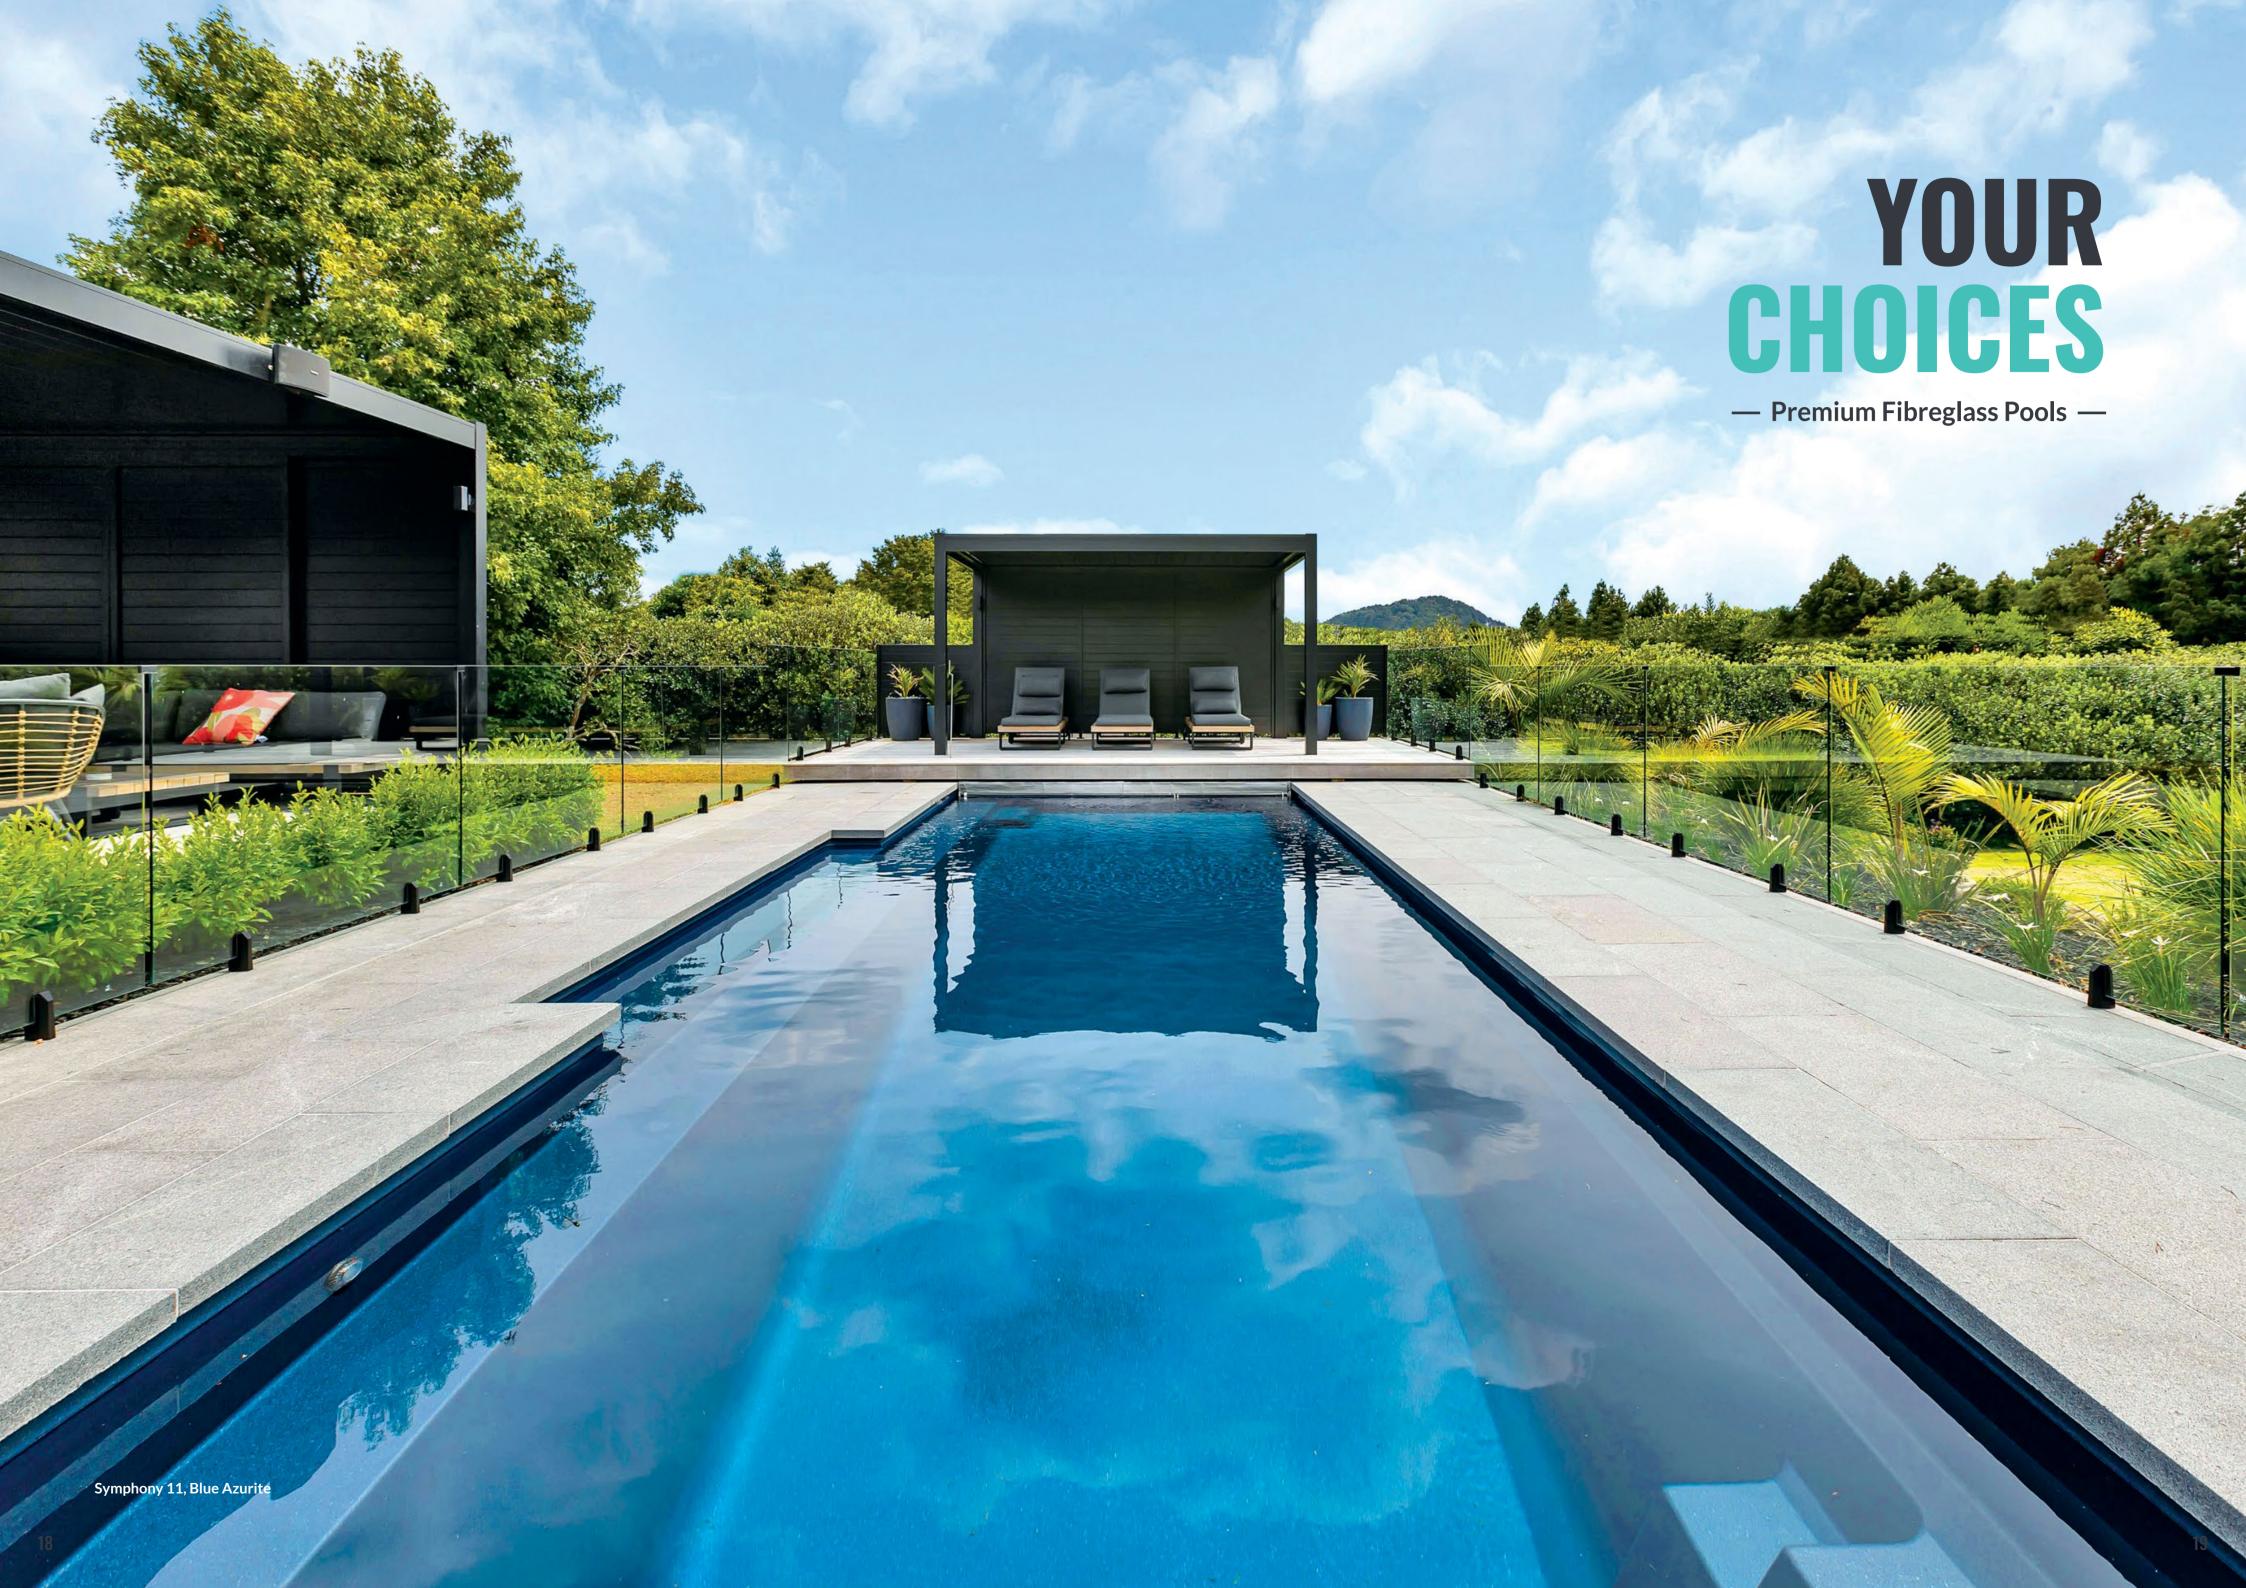

# **SYMPHONY**

The pinnacle of design with its contemporary clean lines and functional appeal. Featuring a long bench seat and deep end double bench, the Symphony is the ideal extension to your family home.