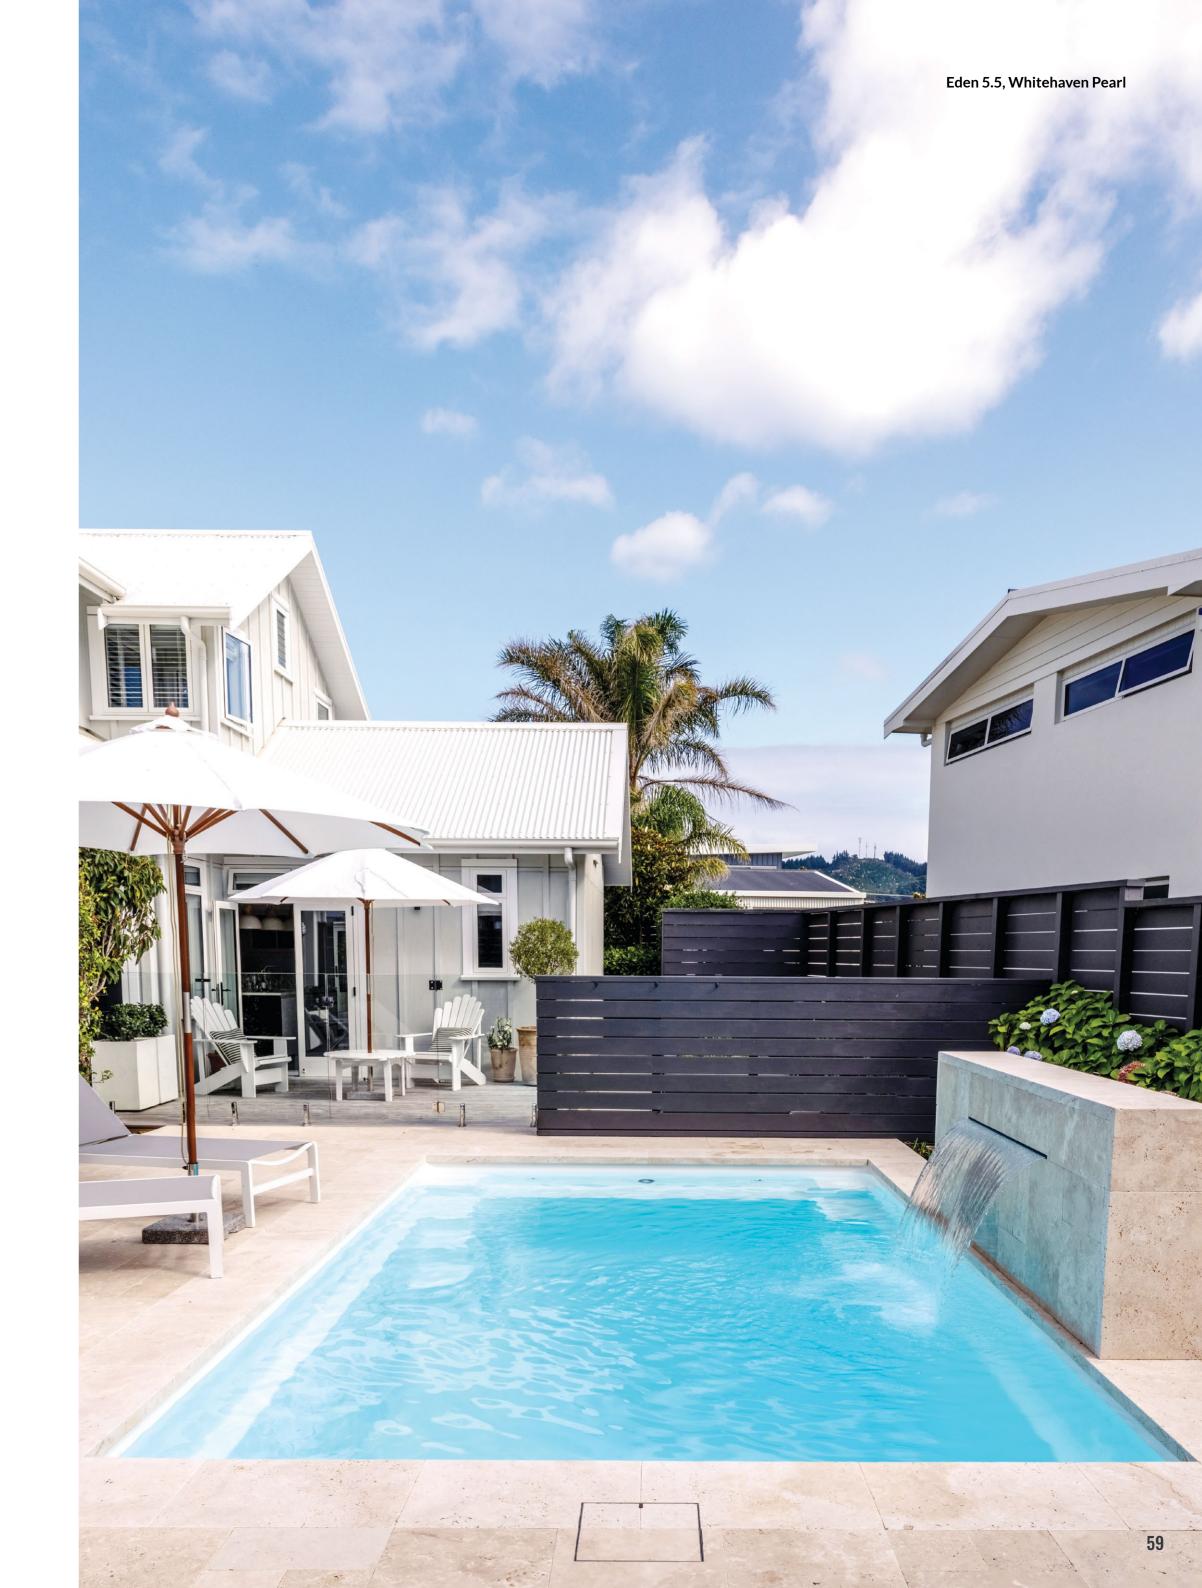

#### **Swimming Pool Ranges**

Spa & Splash Deck 🙉

Neptune

Harmony

Grandeur 9, Whitehaven Pearl

Eden 5.5, Whitehaven Pearl

15

# **EDEN**

A modern plunge pool with enough room for the whole family to enjoy. With its compact shape, contemporary style and functional design, the Narellan Pools Eden Pool is a fantastic fibreglass swimming pool shape, made specifically for smaller backyard spaces. With a functional swimming pool design, the Eden Pool is a great inground pool option for limited space.

#### **Features**

- Streamlined design with single depth, ideal for low-impact exercise
- Long bench seat to sit and relax
- Compact shape perfect for smaller backyards
- Durability, strength and resilience-tested fibreglass pool shell
- Available as a Mineral Water Pool or Salt Water Pool
- Child safety ledge around the perimeter
- Above ground option available