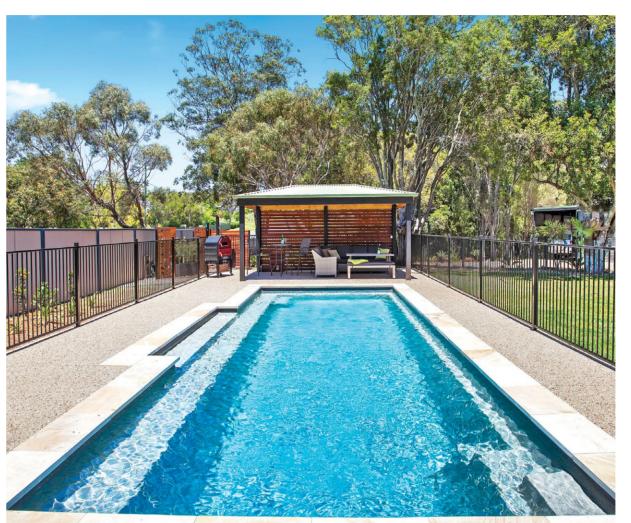

# **ABOVE GROUND POOLS**

You can now build the pool of your dreams in backyards that previously would have been deemed cost prohibitive or impractical. Our specially engineered pools allow you the flexibility to work with our expert Pool Builders to design a backyard that suits both your budget and lifestyle.

When it comes to installation, our Above ground option is designed to save you time. These self-supporting pools can help you avoid the need to build large retaining walls, so a sloped yard doesn't mean you have to give up on your dream.

Don't compromise your outdoor designer pool with an unsightly alternative. With a Above ground Pool, you can enjoy a seamless design which will provide you with a wonderful poolside lifestyle.

Symphony 7, Blue Agate 2, 3. Installation 4. Grandeur 9, Blue Azurite 5. Nirvana 6, River Rock
Panama 8, Grey Quartz 7. Grandeur 9, Mediterranean Pearl