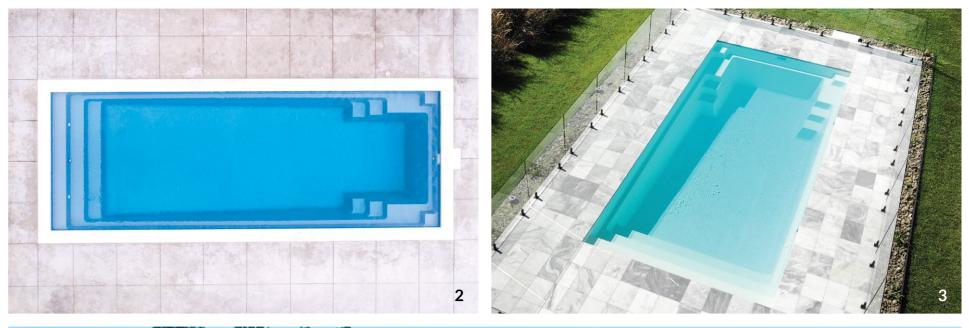

# **ASTORIA**

The epitome of luxury, the Astoria is a sleek, rectangular pool with a built-in spa and splash deck, offering the best of both worlds with an all in one design. Beautiful and versatile, the Astoria is packed with features that the whole family will enjoy.

#### **Features**

- Built-in spa with bench seating around the perimeter of the spa, seating 6 adults
- Splash deck for lounging or wading for the kids
- Swim-up benches to seat all your guests
- Gradual depth and safety ledge for learning to swim
- All in one fibreglass pool shell designed for durability, strength and resilience
- Available as a mineral water pool or salt water pool

#### **Waterline Dimensions**

| aterline Dimensions |         |          | External D | imensions |  |
|---------------------|---------|----------|------------|-----------|--|
| Nama                | Longeth | VAC: JIL | Louadh     | 1472 Jal  |  |

| Name         | Length | Width | Length | Width | Depth         |
|--------------|--------|-------|--------|-------|---------------|
| Astoria 10.7 | 10.3 m | 3.9 m | 10.7 m | 4.3 m | 1.07m - 1.98m |