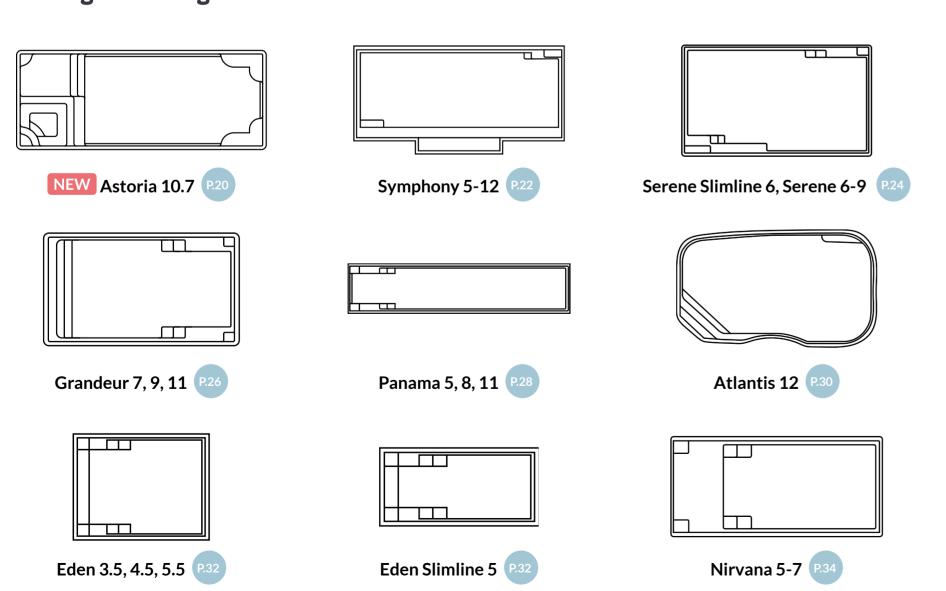

# **OUR DESIGNS**

Serene 7, Platinum Pearl

#### **Swimming Pool Ranges**

Spa & Splash Deck 🙉

Neptune

Harmony

Grandeur 9, Whitehaven Pearl

Eden 5.5, Whitehaven Pearl

15