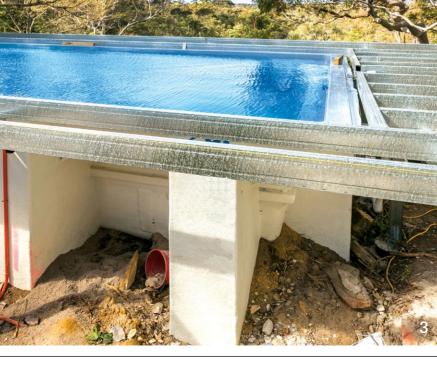

# **ABOVE GROUND POOLS**

You can now build the pool of your dreams in backyards that previously would have been deemed cost prohibitive or impractical. Our specially engineered pools allow you the flexibility to work with our expert Pool Builders to design a backyard that suits both your budget and lifestyle.

When it comes to installation, our Above ground option is designed to save you time. These self-supporting pools can help you avoid the need to build large retaining walls, so a sloped yard doesn't mean you have to give up on your dream.

Don't compromise your outdoor designer pool with an unsightly alternative. With a Above ground Pool, you can enjoy a seamless design which will provide you with a wonderful poolside lifestyle.

Symphony 7, Blue Agate 2, 3. Installation 4. Grandeur 9, Blue Azurite 5. Nirvana 6, River Rock
Panama 8, Grey Quartz 7. Grandeur 9, Mediterranean Pearl