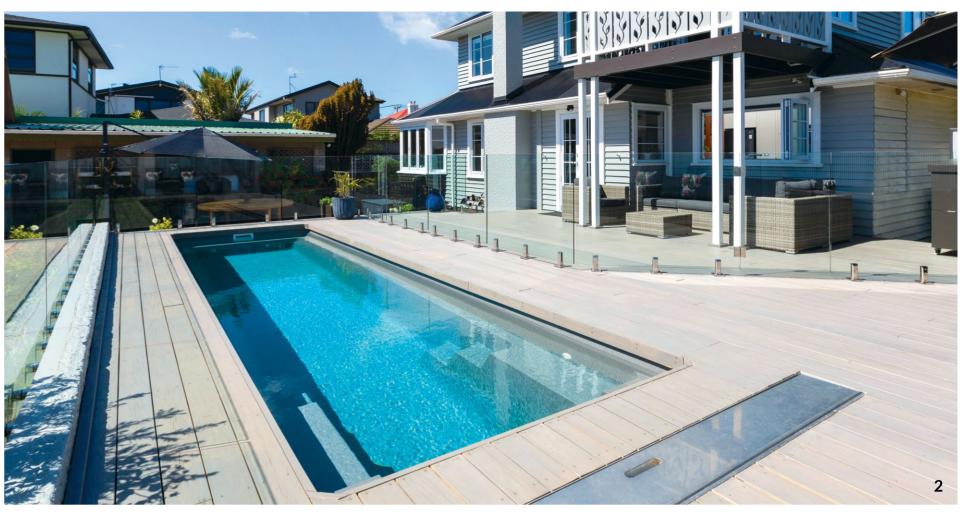

## NARELLAN POOLS INGROUND POOL COVER

Now that you've chosen your pool design it's time to consider a pool cover, and installing a pool cover at the same time as your pool is the best time to do it.

A pool cover is more than just a device to stop leaves coming into your pool. A pool cover effectively stops evaporation and keeps your pool warmer so you can swim longer as the months get colder. And if you are installing a pool heater, a pool cover is the most economical way to go to retain the heat.

A genuine Narellen Pools Inground Pool Cover is the perfect choice for your Narellan Pool. Its' sleek beautiful design neatly keeps your pool cover tucked underground and out of the way, so you can enjoy a clutter free pool area.

#### **Specifications**

- 100% Australian Made
- Fitted flush to your paving, deck or concrete
- Hard-wearing slimline aluminum lid

- Genuine 3:1 mechanical gearbox
- Single person operation

Narellan Pools Inground Pool Cover, Symphony 9, Blue Azurite