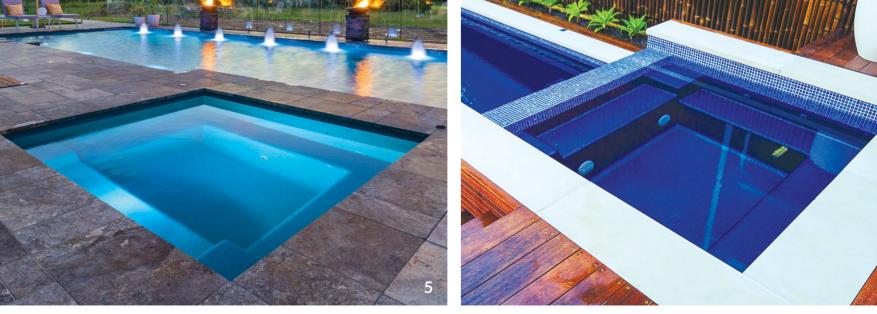

# **SPA AND SPLASH DECK**

Our beautiful Neptune Spa has been specially designed to complement our range of swimming pools so you, your family and friends can enjoy a complete relaxing and rejuvenating experience from the comfort of your own home.

Our Harmony Splash Deck has been especially built for children, and perfectly complements our inground swimming pools. With a shallow depth, it's a great space for little ones learning to swim, and just as ideal for an afternoon of lounging with friends.

Neptune

Harmony

#### **Waterline Dimensions**

| Name                | Length | Width |
|---------------------|--------|-------|
| Neptune Spa         | 2.4 m  | 2.2 m |
| Harmony Splash Deck | 3.2 m  | 1.7 m |