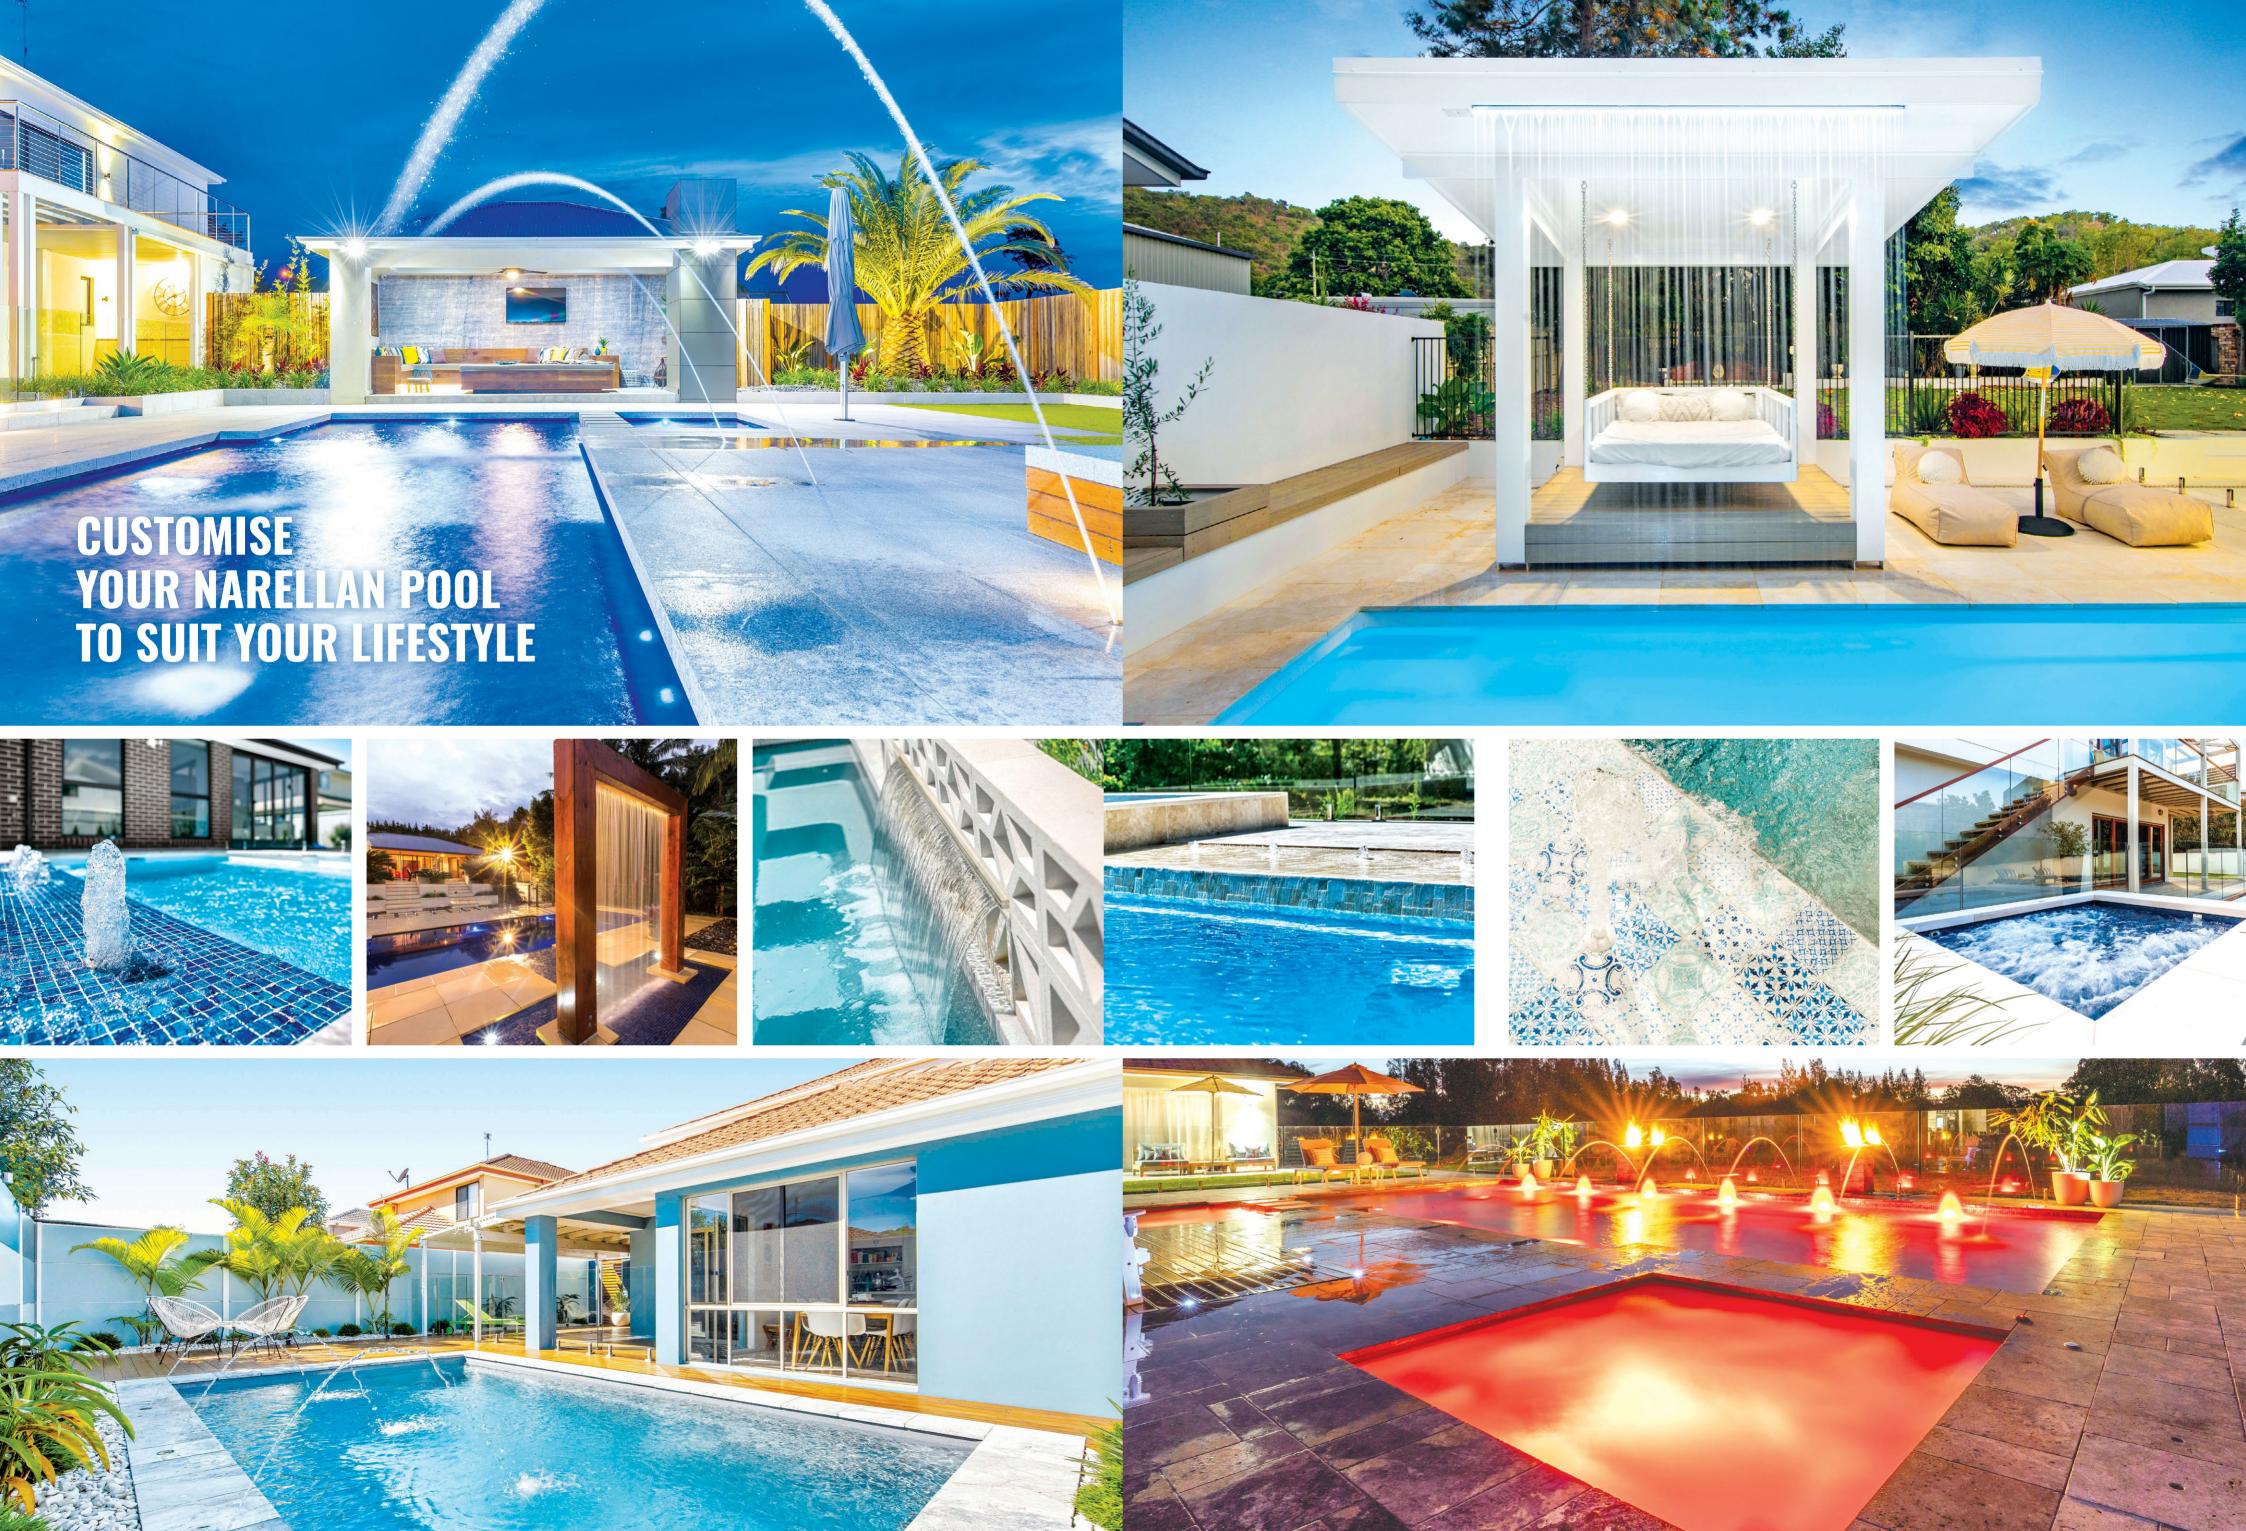

### **CUSTOMISE YOUR POOL**

#### Automation

Sit back, relax and let fully automated systems control your swimming pool temperature and even your water chemistry without you having to lift a finger.

#### Swim Jets

Creating a current to swim against for therapy, fitness and aerobic exercise, Swim Jets allow swimmers the physical training they desire.

#### Heating

With a range of quality heating systems available for your pool, you can get the benefits of stable water temperature and an extended swim season. The three types of heating systems are solar, electric and gas. These can be used separately or in conjunction with each other.

#### Cleaners

A clean pool is an inviting pool, and we offer a range of pool cleaners to keep your pool sparkling all year round. We offer robotic and suction cleaners. We will assist you to find an option which will suit your lifestyle and budget.

#### Spa Jets

Relax and unwind - let your pool give you a massage with our in-pool spa inclusions. Choose from either Venturi spa jets or an air manifold system. For maximum effect ask us about having both installed.