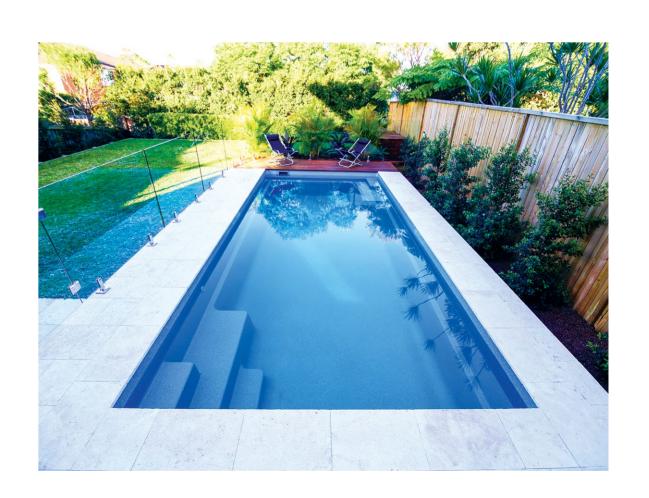

# **SERENE**

The Narellan Pools Serene Pool is the perfect balance of functionality and style. Featuring an unobstructed swimming corridor and long bench seat, this pool is the ideal choice for entertaining and fun.

#### **Features**

- Long bench seat to sit and relax
- Child safety ledge around the perimeter
- Gradual depth for wading and learning to swim
- Durability, strength and resilience-tested fibreglass pool shell
- Available as a Mineral Water Pool or Salt Water Pool
- Above ground option available