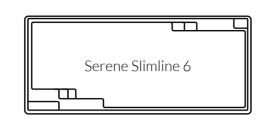

# **SERENE**

The Narellan Pools Serene Pool is the perfect balance of functionality and style. Featuring an unobstructed swimming corridor and long bench seat, this pool is the ideal choice for entertaining and fun.

#### **Waterline Dimensions**

| Name              | Length | Width |
|-------------------|--------|-------|
| Serene Slimline 6 | 6.0 m  | 2.6 m |
| Serene 6          | 6.0 m  | 3.5 m |
| Serene 7          | 7.0 m  | 3.5 m |
| Serene 8          | 8.0 m  | 3.5 m |
| Serene 9          | 9.0 m  | 3.5 m |