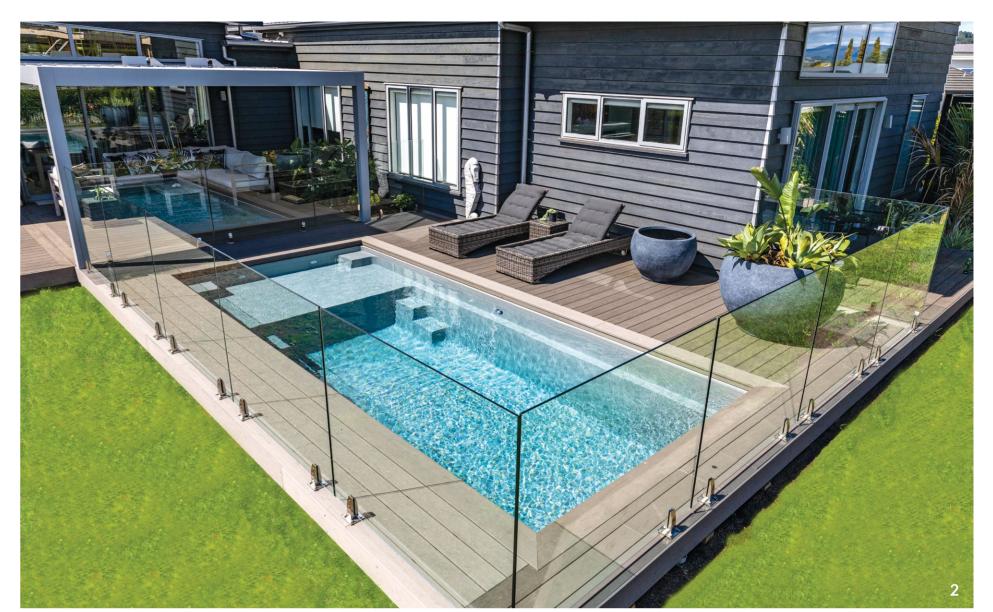

# **SPA AND SPLASH DECK**

Our beautiful Neptune Spa has been specially designed to complement our range of swimming pools so you, your family and friends can enjoy a complete relaxing and rejuvenating experience from the comfort of your own home.

Our Harmony Splash Deck has been especially built for children, and perfectly complements our inground swimming pools. With a shallow depth, it's a great space for little ones learning to swim, and just as ideal for an afternoon of lounging with friends.

#### **Features**

- Non-slip surfaces
- Shallow, single pool depth perfect for lounging
- Durability, strength and resilience-tested fibreglass pool shell
- Available as a Mineral Water Pool or Salt Water Pool