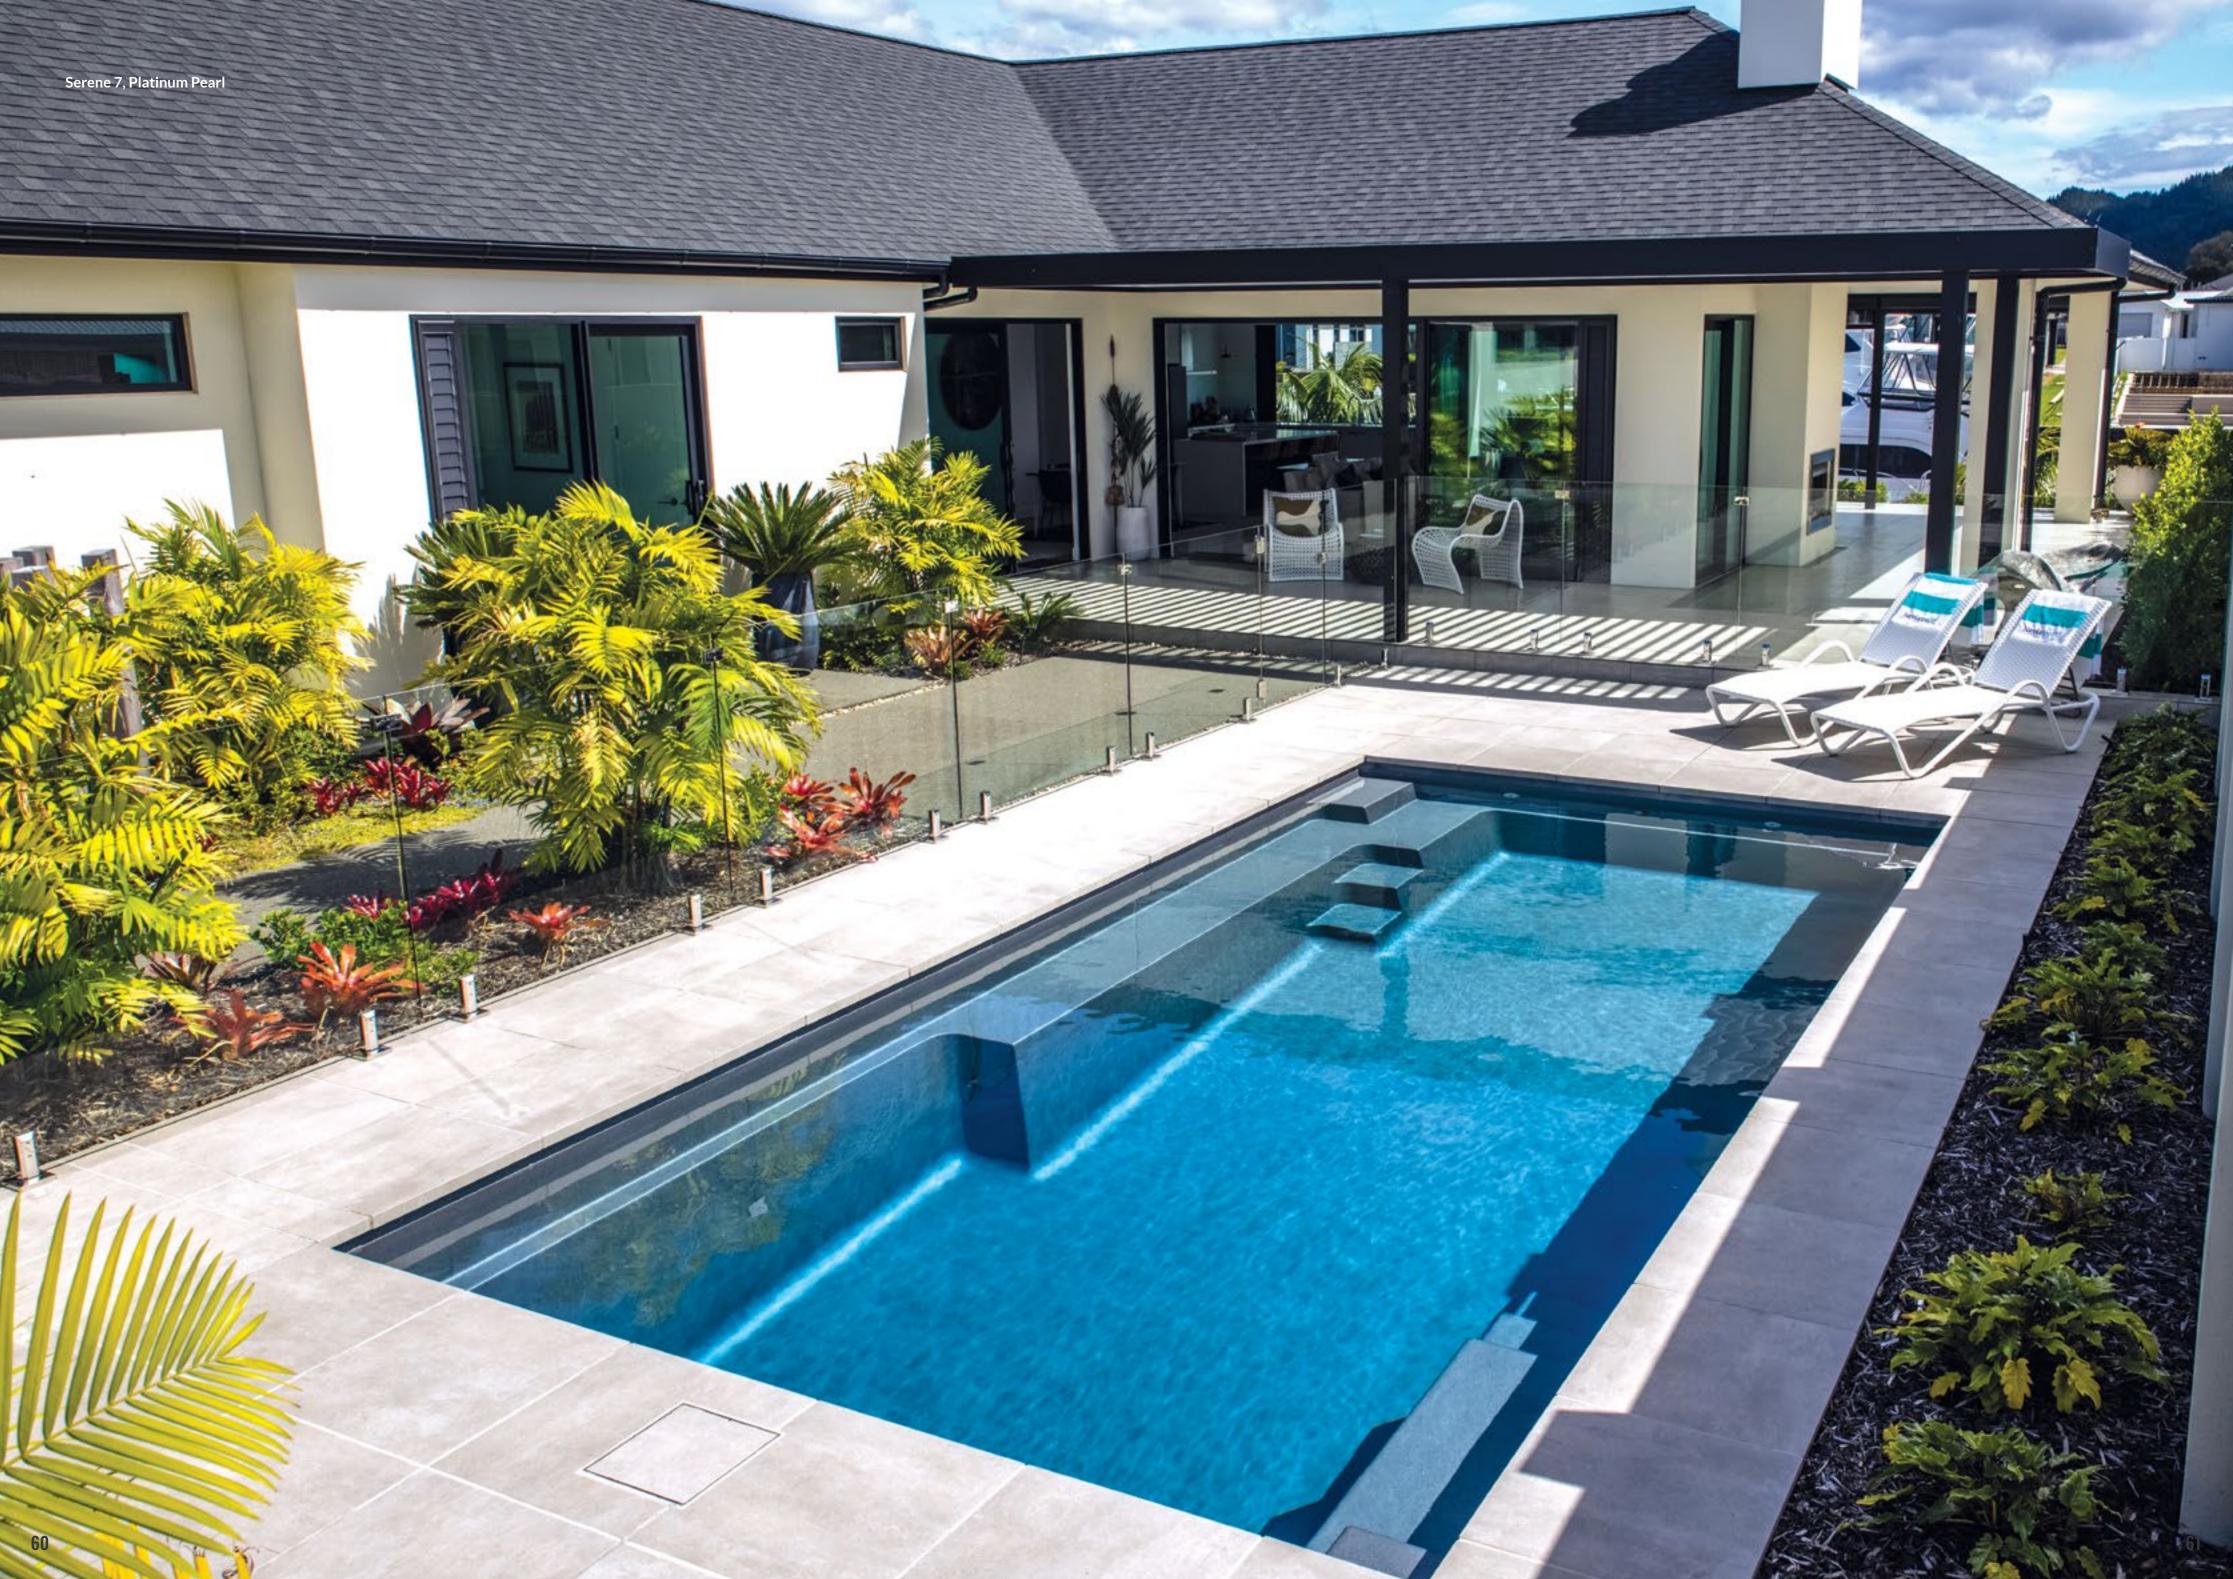

## **OUR DESIGNS**

Serene 7, Platinum Pearl

## SERENE

The Narellan Pools Serene Pool is the perfect balance of functionality and style. Featuring an unobstructed swimming corridor and long bench seat, this pool is the ideal choice for entertaining and fun.