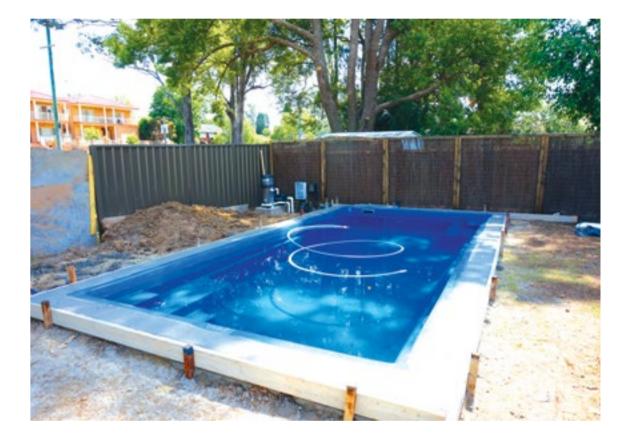

## **INSTALLATION**

With our five step construction process, building your dream pool is often faster than you think. Your local Pool Builder will guide you through each stage, from conception to completion.

#### Construction

Your pool will be delivered to your site and carefully placed into position. All plumbing and filtration equipment will be installed at this time as well.

#### **Structural Beam**

The final structural component of your pool is the pouring of the structural bond beam on top of the pool edges. The beam is designed to act like a seal, and with the support of backfilling and drainage, your in-ground pool will be locked securely into the ground.