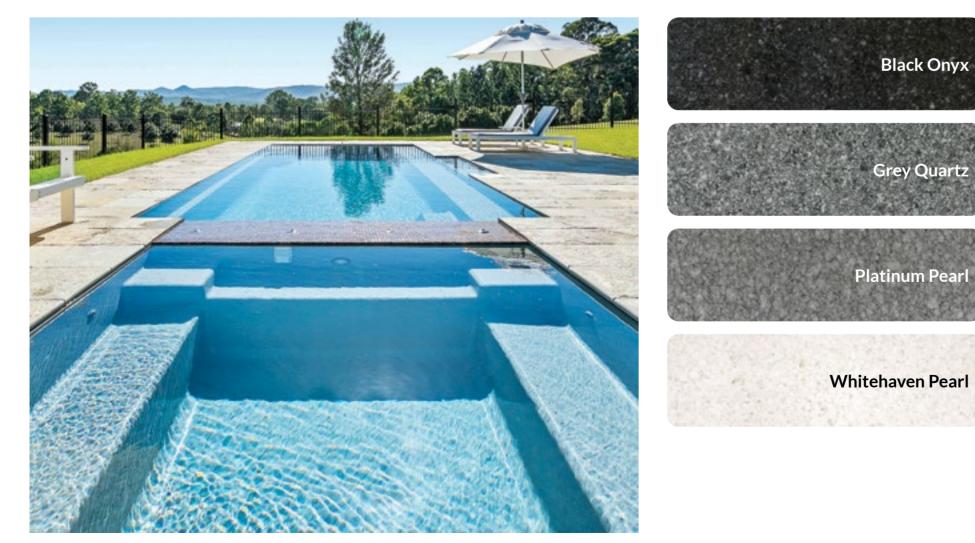

## **COLOUR RANGE**

With our most durable finish to date, our ever-expanding colour range sees the introduction of the Pearl Essence to our Range. We are committed to developing finishes and colours that display a greater depth of colour and luminescence for longer.

#### Monochromatic

Grey Quartz, Neptune Spa, Symphony 7

We use the latest gelcoat technology which is the ultimate in modern design. With better chemical resistance, and more flexibility, your Narellan pool will look beautiful for many years to come.

1. Grey Quartz 2. Blue Agate 3. Bondi Sand 4. Whitehaven Pearl 5. Blue Azurite