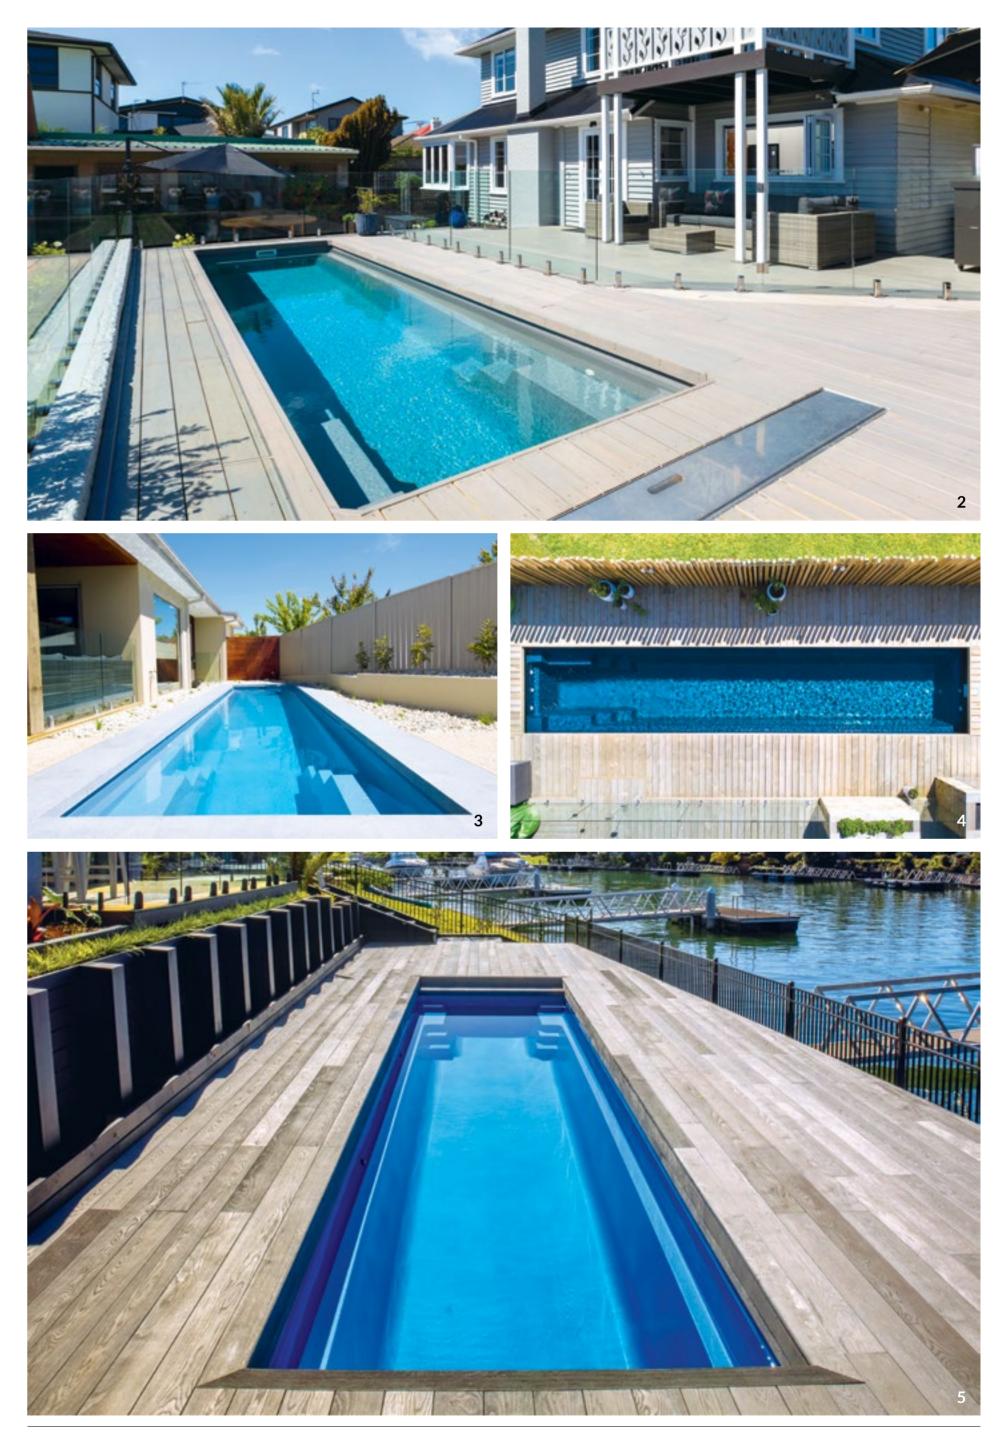

Don't compromise your outdoor designer pool with an unsightly alternative. With a Above ground Pool, you can enjoy a seamless design which will provide you with a wonderful poolside lifestyle.

Symphony 7, Blue Agate 2, 3. Installation 4. Grandeur 9, Blue Azurite 5. Nirvana 6, River Rock
Panama 8, Grey Quartz 7. Grandeur 9, Mediterranean Pearl