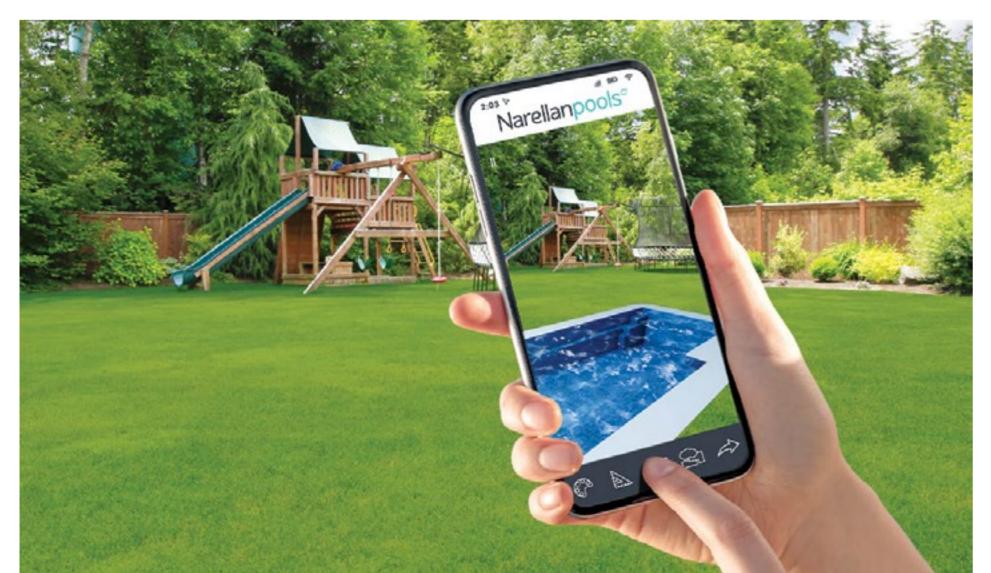

## INTRODUCING NARELLAN POOLS AUGMENTED REALITY (AR) APP

#### The first step in the journey that will change your family life

The Narellan Pools Augmented Reality (AR) App uses cutting edge technology to digitally place any Narellan Pools swimming pool to scale, in your backyard. Augmented Reality allows you to interact with a virtual world. With this technology, Narellan Pools AR brings the pool showroom into your backyard!

Narellan Pools AR allows you to play around with your design ideas, so you can see what aligns with your vision and what works best with your backyard. Deciding between a Symphony or Grandeur? Bring up Narellan Pools AR to see both pools in full scale in your yard. Selecting the right pool colour is also made easy with Narellan Pools AR. Whether you're leaning towards Whitehaven Pearl or you're contemplating Blue Agate, Narellan Pools AR will help you get a clear picture of the pool colours you love.

#### **Download the Narellan Pools AR App**

#### **Use Narellan Pools AR to:**

- View any Narellan Pools swimming pool in 3D, miniature or full-scale the choice is yours!
- Get a clear visual idea of how one of our pools will look in your backyard.
- Instantly access dimensions of your favourite Narellan Pools designs the details are all in one place.
- Share digital visuals of your dream pool with your family and friends via text, email or Facebook.
- Show your local Narellan Pools Builder the pool designs and colours you're considering.
- Get even more excited about starting the journey to your pool!