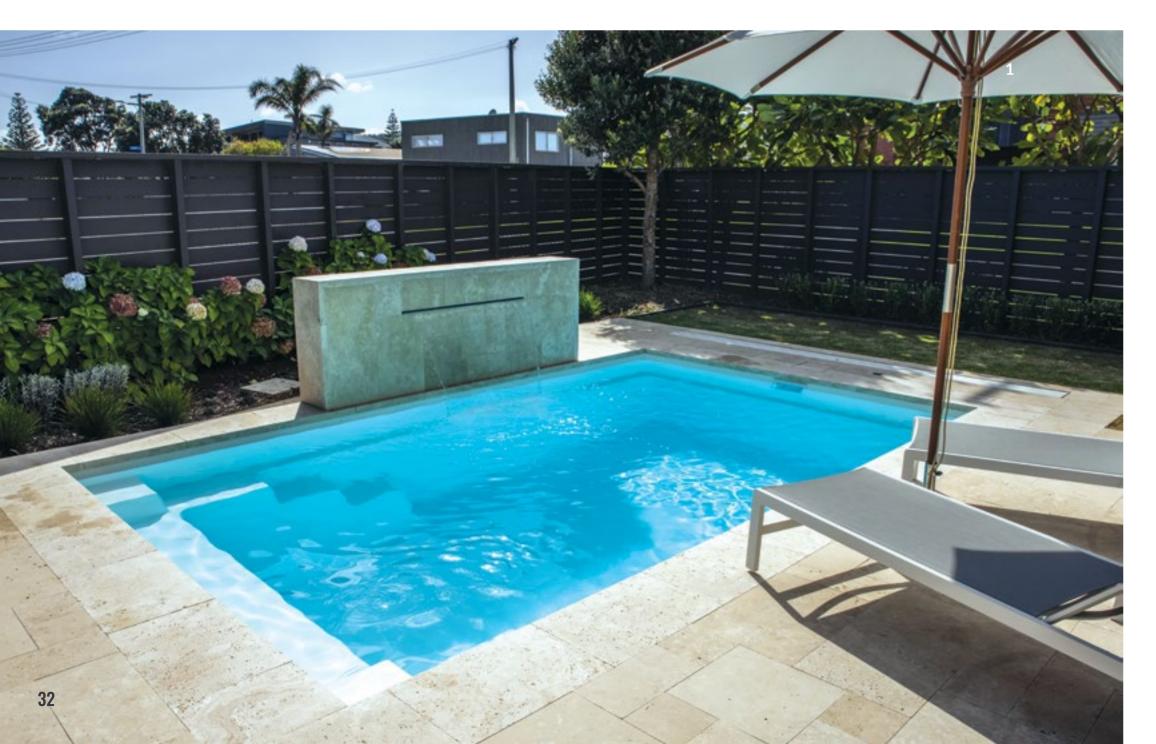

## EDEN

A modern plunge pool with enough room for the whole family to enjoy. With its compact shape, contemporary style and functional design, the Narellan Pools Eden Pool is a fantastic fibreglass swimming pool shape, made specifically for smaller backyard spaces. With a functional swimming pool design, the Eden Pool is a great inground pool option for limited space.

#### **Features**

- Streamlined design with single depth, ideal for low-impact exercise
- Long bench seat to sit and relax
- Compact shape perfect for smaller backyards
- Durability, strength and resilience-tested fibreglass pool shell
- Available as a Mineral Water Pool or Salt Water Pool
- Child safety ledge around the perimeter
- Above ground option available