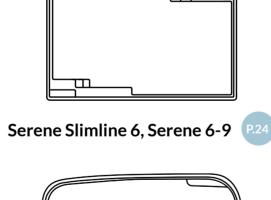

## SERENE

The Narellan Pools Serene Pool is the perfect balance of functionality and style. Featuring an unobstructed swimming corridor and long bench seat, this pool is the ideal choice for entertaining and fun.

#### **Features**

- Long bench seat to sit and relax
- Child safety ledge around the perimeter
- Gradual depth for wading and learning to swim
- Durability, strength and resilience-tested fibreglass pool shell
- Available as a Mineral Water Pool or Salt Water Pool
- Above ground option available

## Serene Slimline 6

| Name              | Length | Width |
|-------------------|--------|-------|
| Serene Slimline 6 | 6.0 m  | 2.6 m |
| Serene 6          | 6.0 m  | 3.5 m |
| Serene 7          | 7.0 m  | 3.5 m |
| Serene 8          | 8.0 m  | 3.5 m |
| Serene 9          | 9.0 m  | 3.5 m |

#### **External Dimensions**

| Length | Width | Depth           |
|--------|-------|-----------------|
| 6.3 m  | 2.9 m | 1.20 m – 1.55 m |
| 6.3 m  | 3.8 m | 1.20 m – 1.55 m |
| 7.3 m  | 3.8 m | 1.20 m – 1.65 m |
| 8.3 m  | 3.8 m | 1.20 m – 1.75 m |
| 9.3 m  | 3.8 m | 1.20 m – 1.80 m |