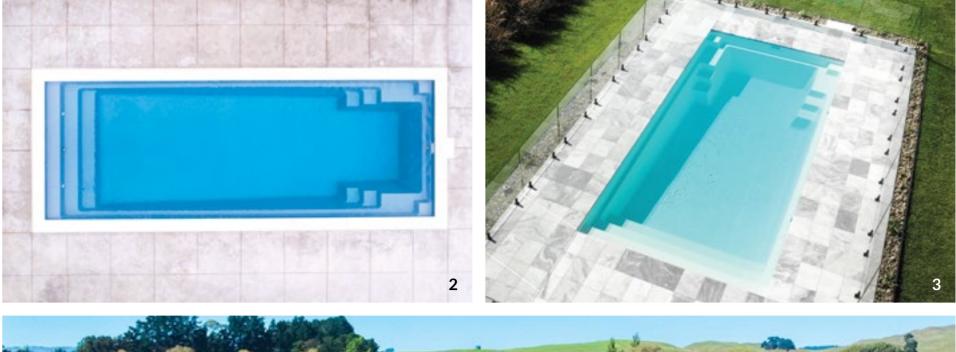

## **ASTORIA**

The epitome of luxury, the Astoria is a sleek, rectangular pool with a built-in spa and splash deck, offering the best of both worlds with an all in one design. Beautiful and versatile, the Astoria is packed with features that the whole family will enjoy.

#### **Features**

- Built-in spa with bench seating around the perimeter of the spa, seating 6 adults
- Splash deck for lounging or wading for the kids
- Swim-up benches to seat all your guests
- Gradual depth and safety ledge for learning to swim
- All in one fibreglass pool shell designed for durability, strength and resilience
- Available as a mineral water pool or salt water pool