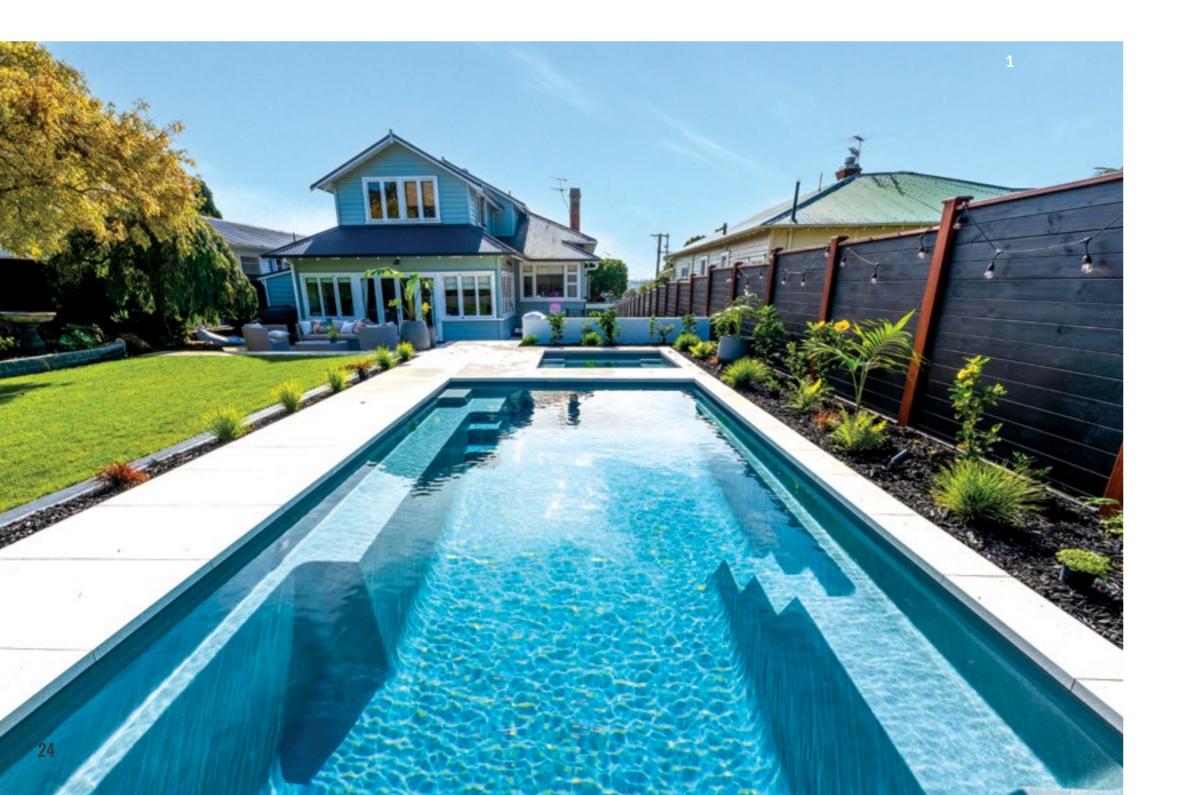

## **ASTORIA**

The epitome of luxury, the Astoria is a sleek, rectangular pool with a built-in spa and splash deck, offering the best of both worlds with an all in one design. Beautiful and versatile, the Astoria is packed with features that the whole family will enjoy.

#### **Features**

- Built-in spa with bench seating around the perimeter of the spa, seating 6 adults
- Splash deck for lounging or wading for the kids
- Swim-up benches to seat all your guests
- Gradual depth and safety ledge for learning to swim
- All in one fibreglass pool shell designed for durability, strength and resilience
- Available as a mineral water pool or salt water pool

## **SYMPHONY**

The pinnacle of design with its contemporary clean lines and functional appeal. Featuring a long bench seat and deep end double bench, the Symphony is the ideal extension to your family home.

#### **Features**

- Wide steps and seating ledge along the length of the pool
- Gradual depth for wading and learning to swim
- Child safety ledge around the perimeter
- Durability, strength and resilience-tested fibreglass pool shell
- Available as a Mineral Water Pool or Salt Water Pool
- Above ground options available