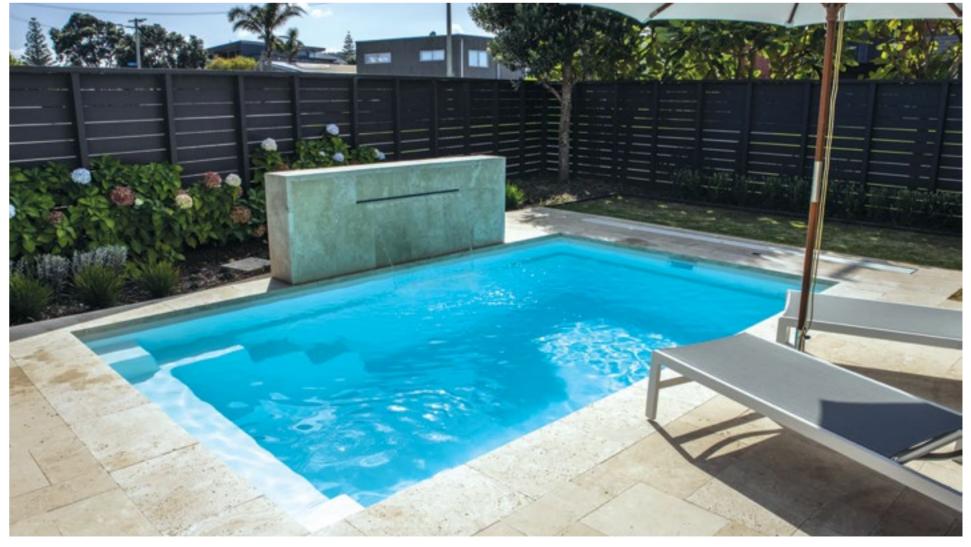

### GRANDEUR

Make a grand statement with the elegant staircase entry and dual deep end bench. The Grandeur is the perfect centrepiece for your summer days and nights.

#### **Features**

- Convenient wide steps across the width of the pool
- Steps at each end of the pool for ease of entry and exit
- Child safety ledge around the perimeter
- Gradual depth for wading and learning to swim
- Durability, strength and resilience-tested fibreglass pool shell
- Available as a Mineral Water Pool or Salt Water Pool
- Above ground option available