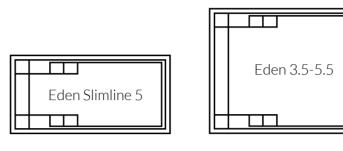

## EDEN

A modern plunge pool with enough room for the whole family to enjoy. With its compact shape, contemporary style and functional design, the Narellan Pools Eden Pool is a fantastic fibreglass swimming pool shape, made specifically for smaller backyard spaces. With a functional swimming pool design, the Eden Pool is a great inground pool option for limited space.

#### Waterline Dimensions

| Waterline Dimen | sions  | <b>External Din</b> | ensions |       |
|-----------------|--------|---------------------|---------|-------|
| Name            | Length | Width               | Length  | Width |
| Eden 3.5        | 3.2 m  | 3.2 m               | 3.5 m   | 3.5 m |
| Eden 4.5        | 4.2 m  | 3.2 m               | 4.5 m   | 3.5 m |
| Eden 5.5        | 5.2 m  | 3.2 m               | 5.5 m   | 3.5 m |
| Eden Slimline 5 | 4.7 m  | 1.8 m               | 5.0 m   | 2.1 m |