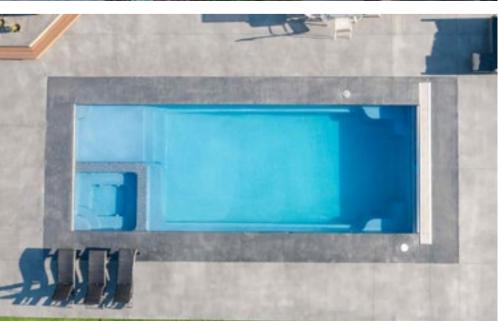

## **ASTORIA**

The epitome of luxury, the Astoria is a sleek, rectangular pool with a built-in spa and splash deck, offering the best of both worlds with an all in one design. Beautiful and versatile, the Astoria is packed with features that the whole family will enjoy.

#### **Features**

- Built-in spa with bench seating around the perimeter of the spa, seating 6 adults
- Splash deck for lounging or wading for the kids
- Swim-up benches to seat all your guests
- Gradual depth and safety ledge for learning to swim
- All in one fibreglass pool shell designed for durability, strength and resilience
- Available as a mineral water pool or salt water pool