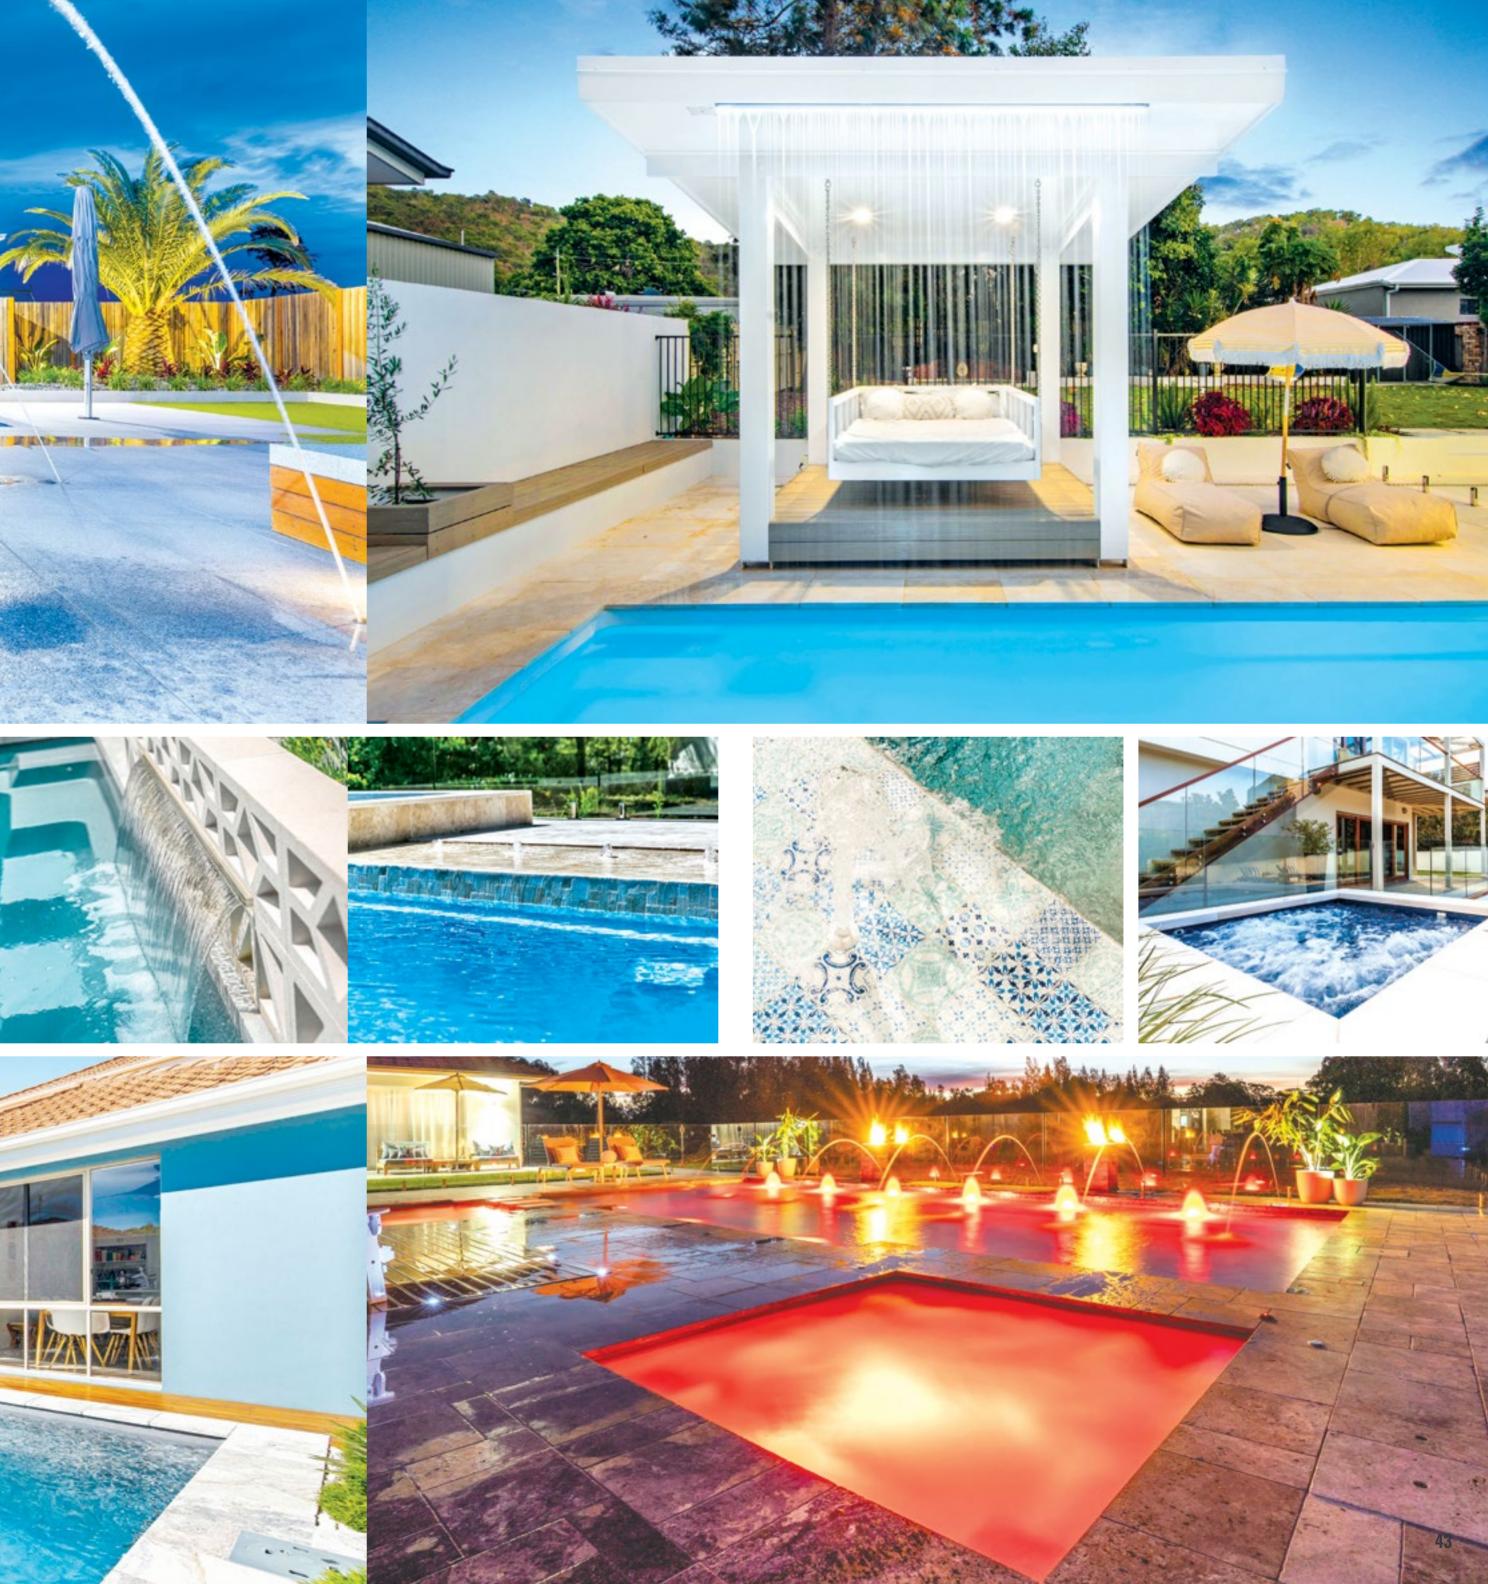

## **CUSTOMISE YOUR POOL**

#### **O** Automation

Sit back, relax and let fully automated systems control your swimming pool temperature and even your water chemistry without you having to lift a finger.

#### O Swim Jets

Creating a current to swim against for therapy, fitness and aerobic exercise, Swim Jets allow swimmers the physical training they desire.

#### **O** Heating

With a range of quality heating systems available for your pool, you can get the benefits of stable water temperature and an extended swim season. The three types of heating systems are solar, electric and gas. These can be used separately or in conjunction with each other.

#### **O** Cleaners

A clean pool is an inviting pool, and we offer a range of pool cleaners to keep your pool sparkling all year round. We offer robotic and suction cleaners. We will assist you to find an option which will suit your lifestyle and budget.

#### O Spa Jets

Relax and unwind - let your pool give you a massage with our in-pool spa inclusions. Choose from either Venturi spa jets or an air manifold system. For maximum effect ask us about having both installed.

Swim Jets

Spa Jets