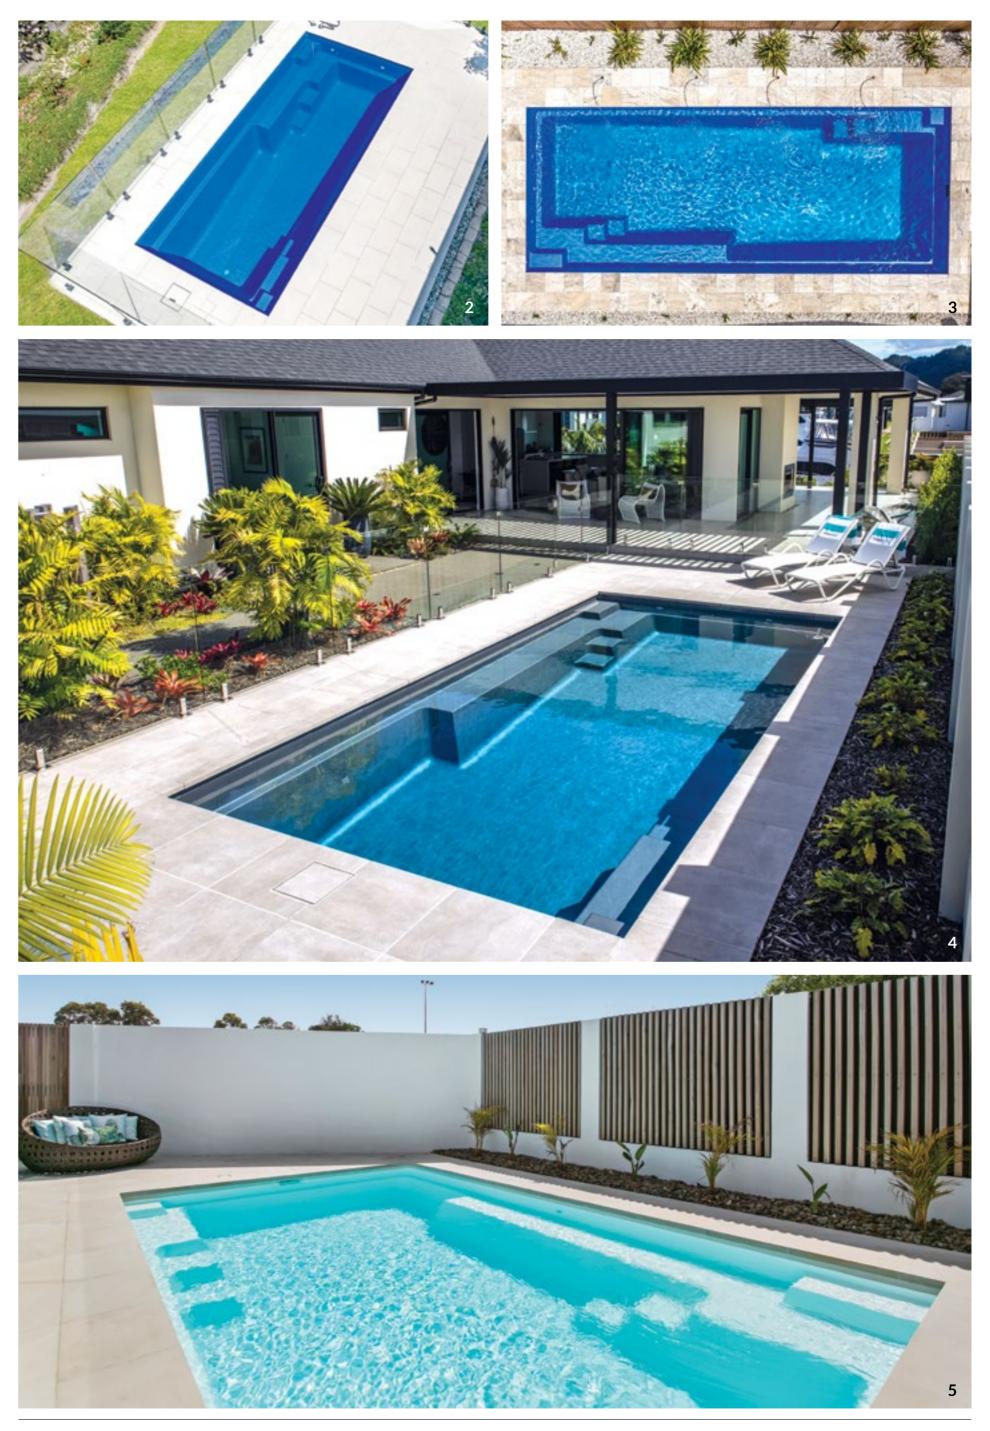

or wading and learning to swim
- Durability, strength and resilience-tested fibreglass pool shell
- Available as a Mineral Water Pool or Salt Water Pool
- Above ground option available

Waterline Dimensions

## Serene Slimline 6





| Name              | Length | Width |
|-------------------|--------|-------|
| Serene Slimline 6 | 6.0 m  | 2.6 m |
| Serene 6          | 6.0 m  | 3.5 m |
| Serene 7          | 7.0 m  | 3.5 m |
| Serene 8          | 8.0 m  | 3.5 m |
| Serene 9          | 9.0 m  | 3.5 m |

#### **External Dimensions**

| Length | Width | Depth           |
|--------|-------|-----------------|
| 6.3 m  | 2.9 m | 1.20 m – 1.55 m |
| 6.3 m  | 3.8 m | 1.20 m – 1.55 m |
| 7.3 m  | 3.8 m | 1.20 m – 1.65 m |
| 8.3 m  | 3.8 m | 1.20 m – 1.75 m |
| 9.3 m  | 3.8 m | 1.20 m – 1.80 m |





1. Grey Quartz 2. Positano Blue 3. Mediterranean Pearl 4. Platinum Pearl 5. Whitehaven Pearl



### GRANDEUR

Make a grand statement with the elegant staircase entry and dual deep end bench. The Grandeur is the perfect centrepiece for your summer days and nights.

#### **Features**

- Convenient wide steps across the width of the pool
- Steps at each end of the pool for ease of entry and exit
- Child safety ledge around the perimeter
- Gradual depth for wading and learning to swim
- Durability, strength and resilience-tested fibreglass pool shell
- Available as a Mineral Water Pool or Salt Water Pool
- Above ground option available





#### Waterline Dimensions

#### **External Dimensions**

| Name        | Length | Width | Length | Width | Depth          |
|-------------|--------|-----