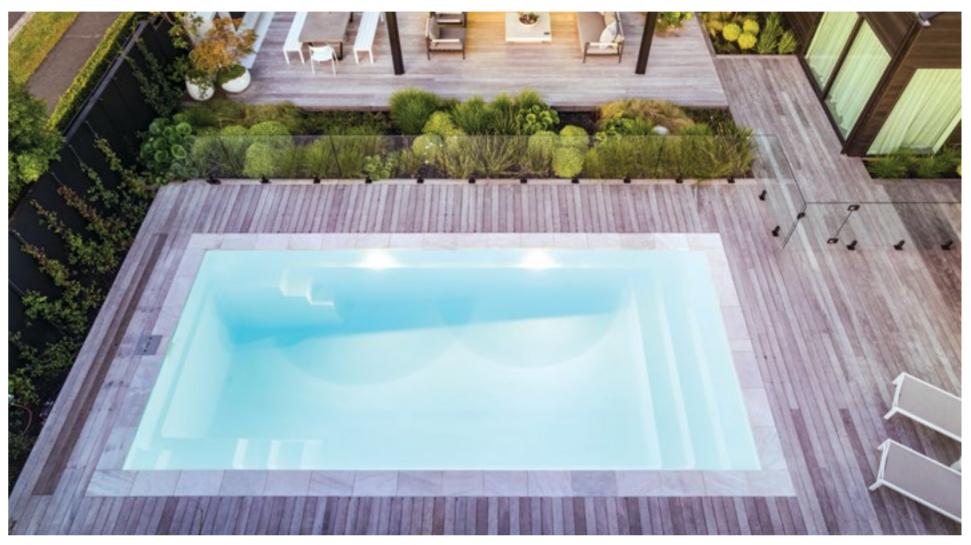

## SERENE

The Narellan Pools Serene Pool is the perfect balance of functionality and style. Featuring an unobstructed swimming corridor and long bench seat, this pool is the ideal choice for entertaining and fun.

#### **Features**

- Long bench seat to sit and relax
- Child safety ledge around the perimeter
- Gradual depth for wading and learning to swim
- Durability, strength and resilience-tested fibreglass pool shell
- Available as a Mineral Water Pool or Salt Water Pool
- Above ground option available