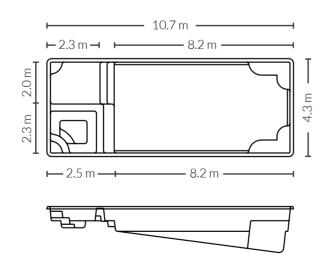

## PANAMA

Keep fit in the comfort of your own backyard with our latest lap pool design. With a single depth throughout, the Narellan Pools Panama Lap Pool is perfect for swimming laps and getting your daily exercise as well as being great for family fun and games. The functional design including duel entry steps provides greater flexibility when placing the Panama Pool in your backyard.

#### **External Dimensions**

| Name      | Length | Width | Length | Width | Depth  |
|-----------|--------|-------|--------|-------|--------|
| Panama 5  | 5.0 m  | 2.3 m | 5.3 m  | 2.5 m | 1.45 m |
| Panama 8  | 8.0 m  | 2.3 m | 8.3 m  | 2.5 m | 1.45 m |
| Panama 11 | 11.0 m | 2.3 m | 11.3 m | 2.5 m | 1.45 m |

1. Aquamarine 2. Grey Quartz 3. Blue Agate 4. Blue Azurite 5. Mediterranean Pearl