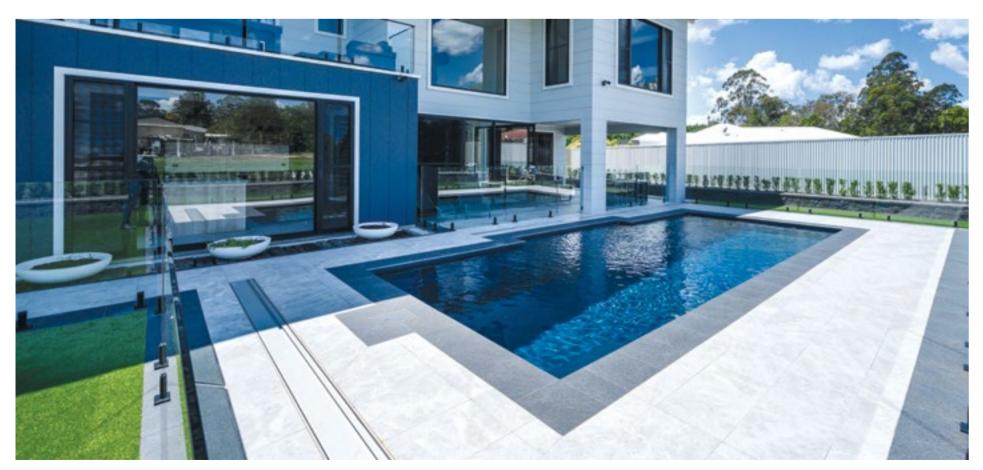

## **YOUR CHOICES**

— Premium Fibreglass Pools —

## **ASTORIA**

The epitome of luxury, the Astoria is a sleek, rectangular pool with a built-in spa and splash deck, offering the best of both worlds with an all in one design. Beautiful and versatile, the Astoria is packed with features that the whole family will enjoy.

#### **Features**

- Built-in spa with bench seating around the perimeter of the spa, seating 6 adults
- Splash deck for lounging or wading for the kids
- Swim-up benches to seat all your guests
- Gradual depth and safety ledge for learning to swim
- All in one fibreglass pool shell designed for durability, strength and resilience
- Available as a mineral water pool or salt water pool