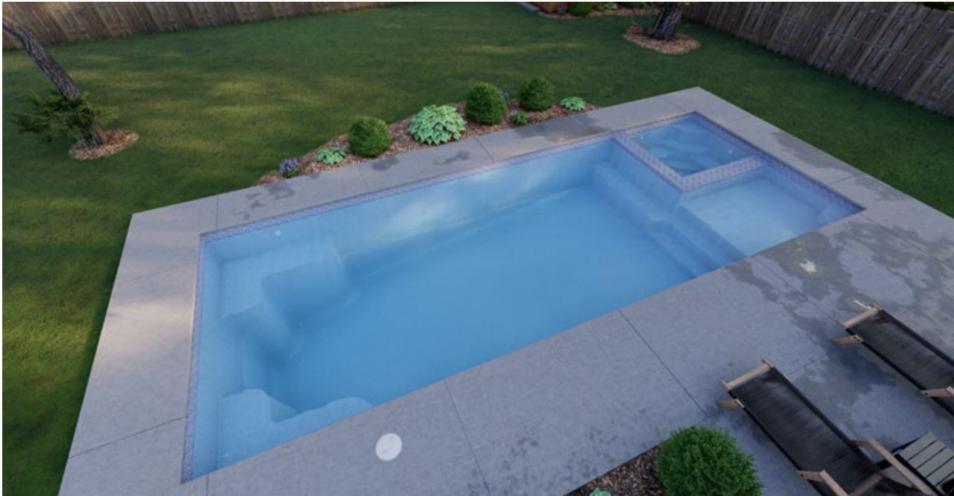

## **ASTORIA**

The epitome of luxury, the Astoria is a sleek, rectangular pool with a built-in spa and splash deck, offering the best of both worlds with an all in one design. Beautiful and versatile, the Astoria is packed with features that the whole family will enjoy.

#### **Features**

- Built-in spa with bench seating around the perimeter of the spa, seating 6 adults
- Splash deck for lounging or wading for the kids
- Swim-up benches to seat all your guests
- Gradual depth and safety ledge for learning to swim
- All in one fibreglass pool shell designed for durability, strength and resilience
- Available as a mineral water pool or salt water pool