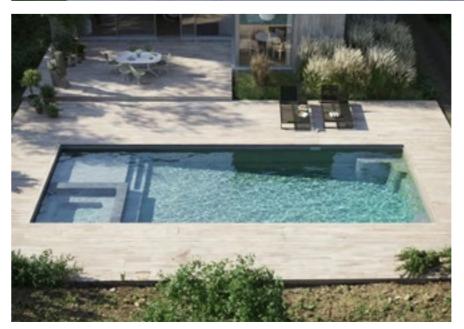

## **ASTORIA**

The epitome of luxury, the Astoria is a sleek, rectangular pool with a built-in spa and splash deck, offering the best of both worlds with an all in one design. Beautiful and versatile, the Astoria is packed with features that the whole family will enjoy.

#### **Features**

- Built-in spa with bench seating around the perimeter of the spa, seating 6 adults
- Splash deck for lounging or wading for the kids
- Swim-up benches to seat all your guests
- Gradual depth and safety ledge for learning to swim
- All in one fibreglass pool shell designed for durability, strength and resilience
- Available as a mineral water pool or salt water pool