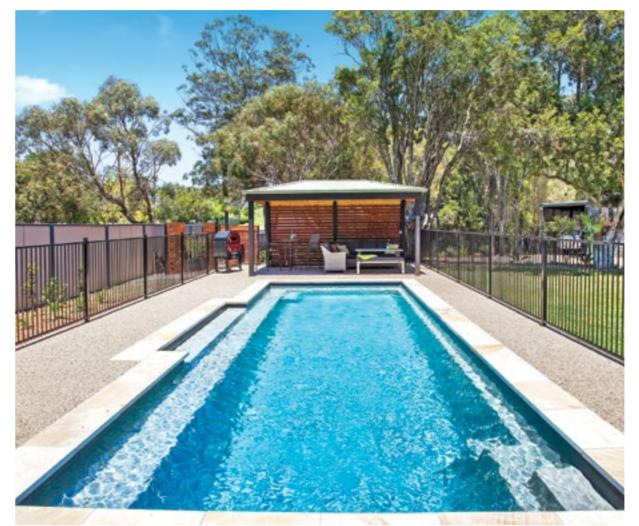

our ever-expanding colour range sees the introduction of the Pearl Essence to our Range. We are committed to developing finishes and colours that display a greater depth of colour and luminescence for longer.

#### **Blues**



Blue Agate, Eden 4.5

#### Monochromatic



Grey Quartz, Neptune Spa, Symphony 7

We use the latest gelcoat technology which is the ultimate in modern design. With better chemical resistance, and more flexibility, your Narellan pool will look beautiful for many years to come.

With over 50 years of innovation and passion for research and development, this has allowed us to develop the unique technology which blends solid colours beautifully, resulting in a vibrant range of colours that are more colour fast and less susceptible to UV degradation.

#### Sands/Stones





River Rock, Symphony 9

#### Greens





Green Malachite, Atlantis 12

Symphony 11, Blue Azurite

## **YOUR CHOICES**

— Premium Fibreglass Pools —



## **ASTORIA**

The epitome of luxury, the Astoria is a sleek, rectangular pool with a built-in spa and splash deck, offering the best of both worlds with an all in one design. Beautiful and versatile, the Astoria is packed with features that the whole family will enjoy.

#### **Features**

- Built-in spa with bench seating around the perimeter of the spa, seating 6 adults
- Splash deck for lounging or wading for the kids
- Swim-up benches to seat all your guests
- Gradual depth and safety ledge for learning to swim
- All in one fibreglass pool shell designed for durability, strength and resilience
- Available as a mineral water pool or