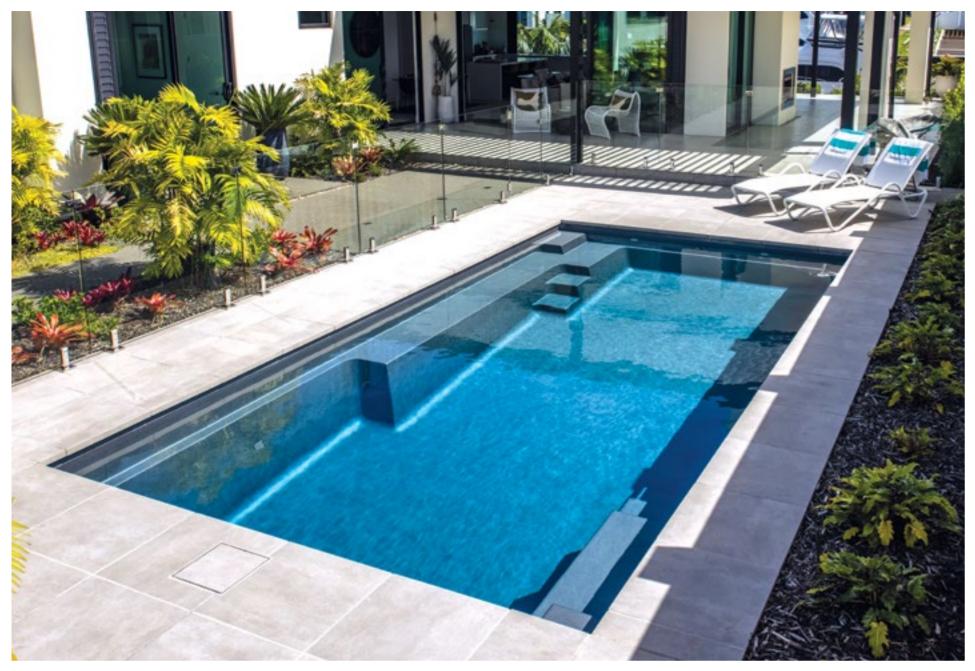

## **ASTORIA**

The epitome of luxury, the Astoria is a sleek, rectangular pool with a built-in spa and splash deck, offering the best of both worlds with an all in one design. Beautiful and versatile, the Astoria is packed with features that the whole family will enjoy.

#### **Features**

- Built-in spa with bench seating around the perimeter of the spa, seating 6 adults
- Splash deck for lounging or wading for the kids
- Swim-up benches to seat all your guests
- Gradual depth and safety ledge for learning to swim
- All in one fibreglass pool shell designed for durability, strength and resilience
- Available as a mineral water pool or salt water pool

#### Waterline Dimensions

#### **External Dimensions**

| Name         | Length | Width | Length | Width | Depth         |
|--------------|--------|-------|--------|-------|---------------|
| Astoria 10.7 | 10.3 m | 3.9 m | 10.7 m | 4.3 m | 1.07m - 1.98m |