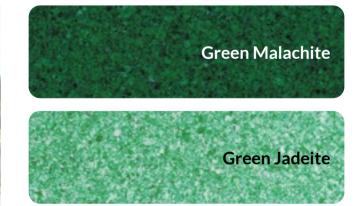

#### Greens

Green Malachite, Atlantis 12

Symphony 11, Blue Azurite

1. Blue Agate 2. Blue Azurite 3. Grey Quartz 4. Grey Quartz 5. Green Malachite