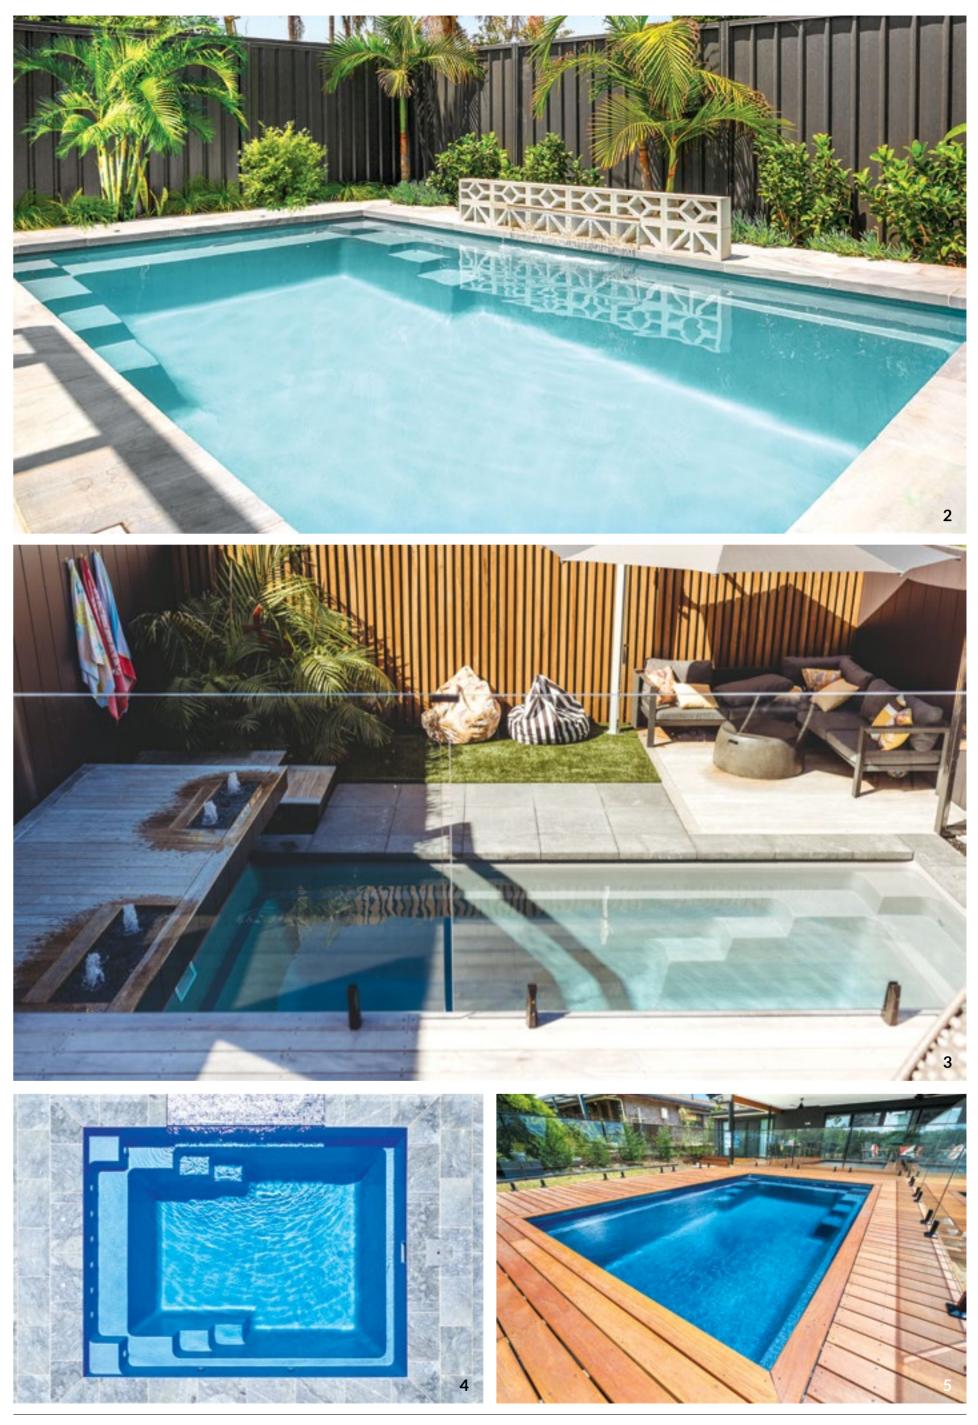

Symphony 12, Blue Azuri

## ALL POOLS ARE NOT EQUAL

With over 50 years of innovation, engineered science and technology has resulted in the creation of our outstanding fibreglass pool shell.

Our proprietary gelcoat and laminate construction ensures our inground pools withstand all sorts of climate conditions and soil types.

This quality is backed by world-class quality control measures and our Inground Lifetime Structural Warranty.

When you choose Narellan Pools, you are choosing quality and expertise.

d ed

Durable and<br/>ResilientAerospaceTechnology

Meticulously Inspected

Ultrasonic Tested

Installed With Love

Symphony 10, Neptune Spa, Grey Quartz