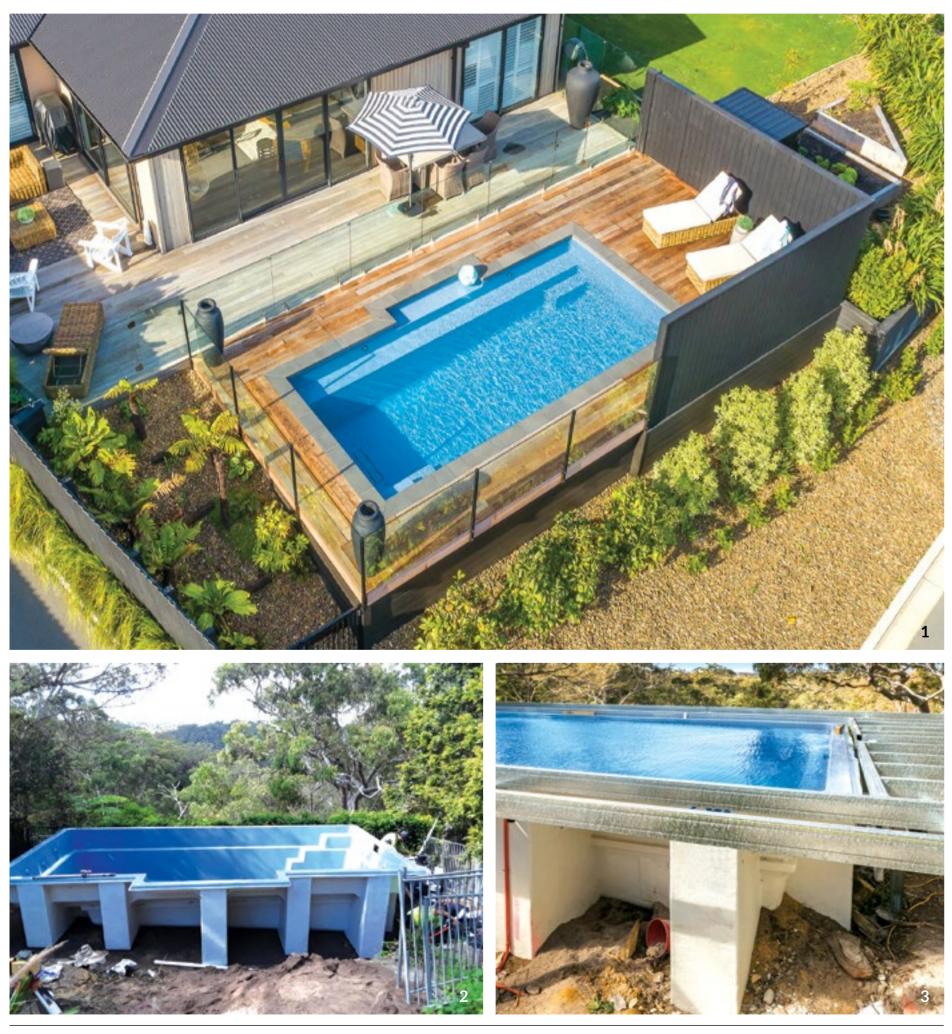

With our five step construction process, building your dream pool is often faster than you think. Your local Pool Builder will guide you through each stage, from conception to completion.

#### **Conception and Consult**

During your design consult, we will create your site plans, and discuss and design what you wish to achieve with your swimming pool and its surrounds.

We can also map out optional needs like landscaping and paving, and begin the process of securing necessary statutory approvals.

#### **Excavation**

After your plans have been approved, your local Narellan Pools Builder will prepare the site for excavation, and begin the process so that your pool shell can be placed into position.

#### Construction

Your pool will be delivered to your site and carefully placed into position. All plumbing and filtration equipment will be installed at this time as well.

#### **Structural Beam**

The final structural component of your pool is the pouring of the structural bond beam on top of the pool edges. The beam is designed to act like a seal, and with the support of backfilling and drainage, your in-ground pool will be locked securely into the ground.

#### Handover

After completion of the construction steps, your local Narellan Pools Builder will carry out a 'handover' process. You will be instructed on how to use your pool equipment, and receive your Pool Owner's Manual. This manual will equip you with the information you need to care for your pool in line with its warranty requirements.