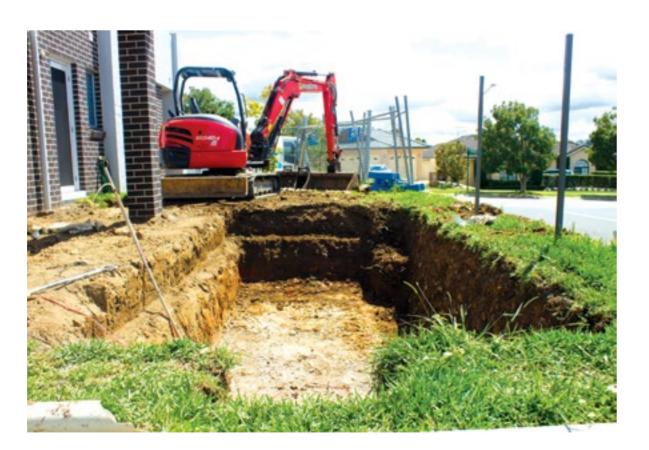

#### **Excavation**

After your plans have been approved, your local Narellan Pools Builder will prepare the site for excavation, and begin the process so that your pool shell can be placed into position.

#### Construction

Your pool will be delivered to your site and carefully placed into position. All plumbing and filtration equipment will be installed at this time as well.