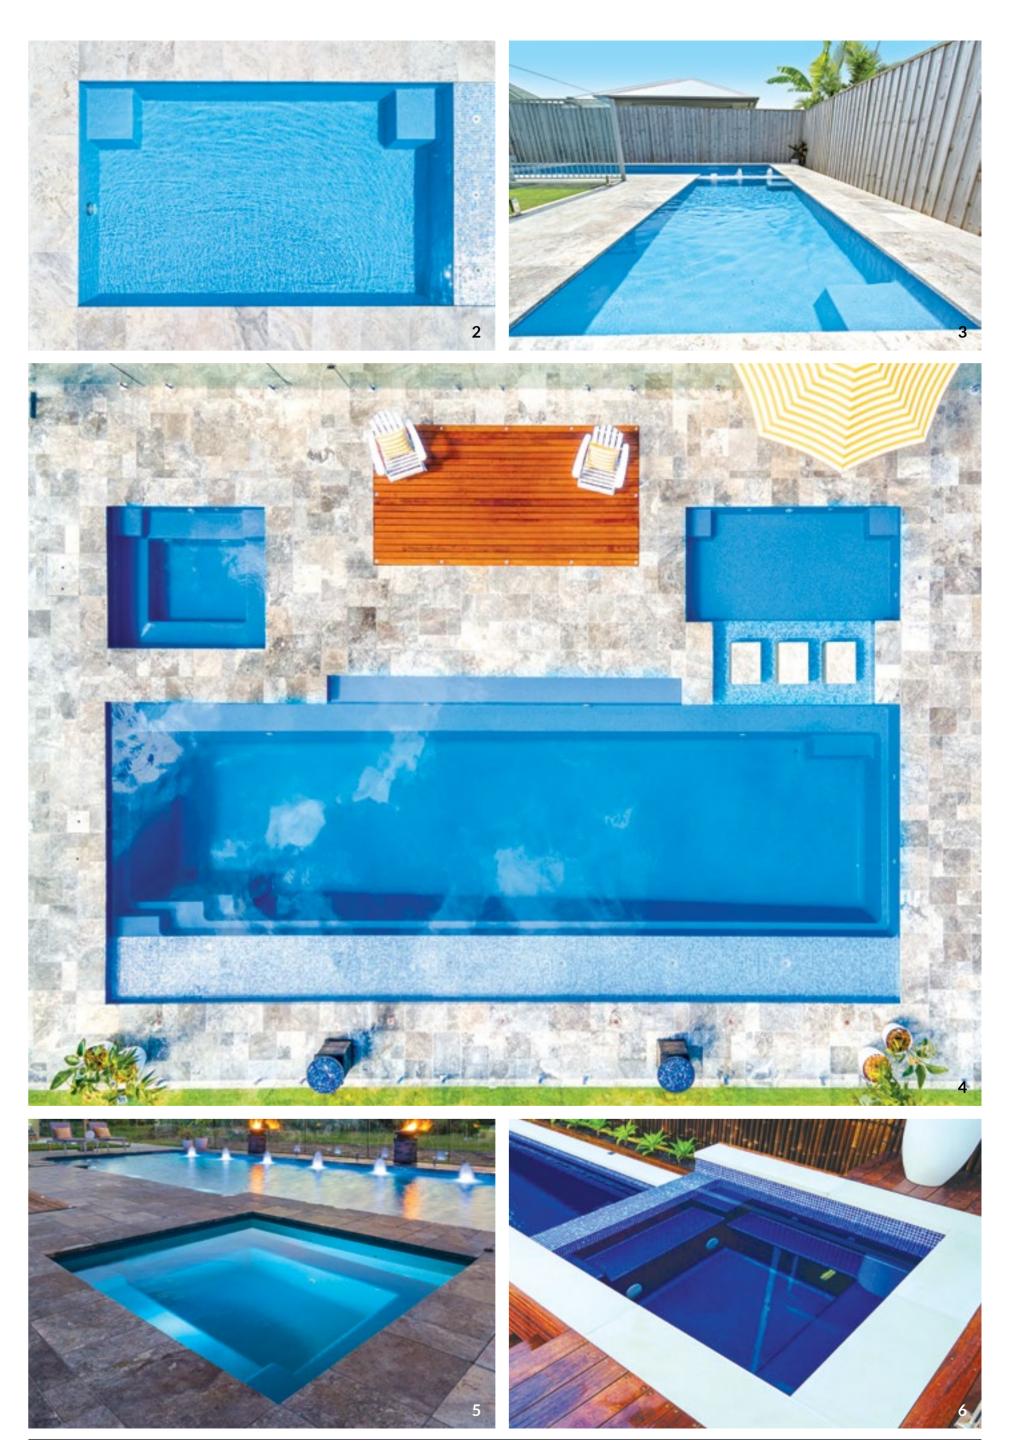

## **SYMPHONY**

The pinnacle of design with its contemporary clean lines and functional appeal. Featuring a long bench seat and deep end double bench, the Symphony is the ideal extension to your family home.

#### **Features**

- Wide steps and seating ledge along the length of the pool
- Gradual depth for wading and learning to swim
- Child safety ledge around the perimeter
- Durability, strength and resilience-tested fibreglass pool shell
- Available as a Mineral Water Pool or Salt Water Pool
- Above ground options available

#### Waterline Dimensions

| Name        | Length | Width |  |  |  |
|-------------|--------|-------|--|--|--|
| Symphony 5  | 5.0 m  | 3.1 m |  |  |  |
| Symphony 6  | 6.0 m  | 3.1 m |  |  |  |
| Symphony 7  | 7.0 m  | 3.6 m |  |  |  |
| Symphony 8  | 8.0 m  | 3.9 m |  |  |  |
| Symphony 9  | 9.0 m  | 3.9 m |  |  |  |
| Symphony 10 | 10.0 m | 3.9 m |  |  |  |
| Symphony 11 | 11.0 m | 3.9 m |  |  |  |
| Symphony 12 | 11.7 m | 3.9 m |  |  |  |

#### **External Dimensions**

| Length | Width | Depth           |  |  |  |
|--------|-------|-----------------|--|--|--|
| 5.3 m  | 3.5 m | 1.20 m – 1.51 m |  |  |  |
| 6.3 m  | 3.5 m | 1.20 m – 1.58 m |  |  |  |
| 7.3 m  | 3.9 m | 1.20 m – 1.65 m |  |  |  |
| 8.3 m  | 4.2 m | 1.20 m – 1.73 m |  |  |  |
| 9.3 m  | 4.2 m | 1.20 m – 1.80 m |  |  |  |
| 10.3 m | 4.2 m | 1.20 m – 1.86 m |  |  |  |
| 11.3 m | 4.2 m | 1.20 m – 1.95 m |  |  |  |
| 12.0 m | 4.2 m | 1.20 m – 1.99 m |  |  |  |