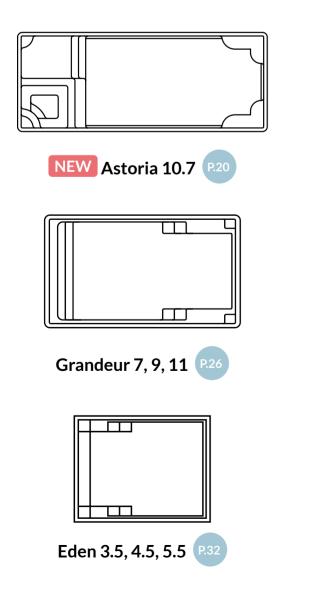

#### **Swimming Pool Ranges**

Symphony 5-12 P.22

Panama 5, 8, 11 P.28

Eden Slimline 5 P.32

Nirvana 5-7 P.34

#### Spa & Splash Deck 🛤

Neptune

Harmony

Grandeur 9, Whitehaven Pearl

Eden 5.5, Whitehaven Pearl