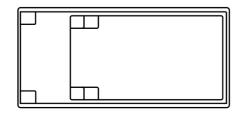

## SERENE

The Narellan Pools Serene Pool is the perfect balance of functionality and style. Featuring an unobstructed swimming corridor and long bench seat, this pool is the ideal choice for entertaining and fun.

#### **Features**

- Long bench seat to sit and relax
- Child safety ledge around the perimeter
- Gradual depth for wading and learning to swim
- Durability, strength and resilience-tested fibreglass pool shell
- Available as a Mineral Water Pool or Salt Water Pool
- Above ground option available

## Serene Slimline 6

| Name              | Length | Width |
|-------------------|--------|-------|
| Serene Slimline 6 | 6.0 m  | 2.6 m |
| Serene 6          | 6.0 m  | 3.5 m |
| Serene 7          | 7.0 m  | 3.5 m |
| Serene 8          | 8.0 m  | 3.5 m |
| Serene 9          | 9.0 m  | 3.5 m |

#### **External Dimensions**

| Length | Width | Depth           |
|--------|-------|-----------------|
| 6.3 m  | 2.9 m | 1.20 m – 1.55 m |
| 6.3 m  | 3.8 m | 1.20 m – 1.55 m |
| 7.3 m  | 3.8 m | 1.20 m – 1.65 m |
| 8.3 m  | 3.8 m | 1.20 m – 1.75 m |
| 9.3 m  | 3.8 m | 1.20 m – 1.80 m |