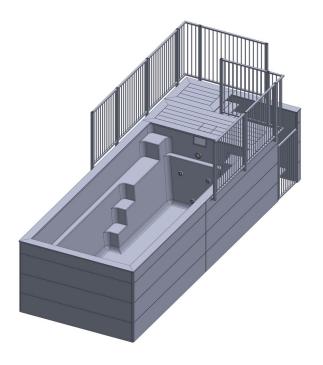

#### **Waterline Dimensions**

─ Length: 5.0M I Width: 2.3M 1 Depth: 1.45M

#### **External Dimensions**

Length: 6.1M I Width: 2.5M 1 Height: 1.6M

#### **Stairs Dimensions**

I Width: 2.5M 1 Height: 1.6M Length: 0.98M