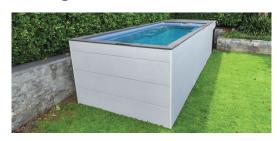

Starting at \$41,038, a Narellan Go pool enables everyone to have a backyard swimming sanctuary with a convenient and affordable above-ground pools solution. Like a plunge pool in size and a container pool in shape in the sweltering summer, Narellan Go will offer hours of amusement, relaxation, and family enjoyment. After preparing the structured base, simply drop your pool into its desired spot, fill it with water, plug it into power and you're ready to go!

With a contemporary above-ground design and a variety of customisable options, including pool colours, deck colours and cladding colours, a Narellan Go above-ground pool effortlessly blends style with functionality.

The Narellen Go range is perfect for those seeking a pool that won't take up too much space. A Narellan Go pool has the added benefit of being plug and play, so you can swim sooner. Perhaps services are stopping you from putting an inground pool in, Narellan Go above ground pool is a great option to consider.

#### **Waterline Dimensions**

─ Length: 5.0M I Width: 2.3M 1 Depth: 1.45M

#### **External Dimensions**

Length: 6.1M I Width: 2.5M 1 Height: 1.6M

#### **Stairs Dimensions**

I Width: 2.5M 1 Height: 1.6M Length: 0.98M