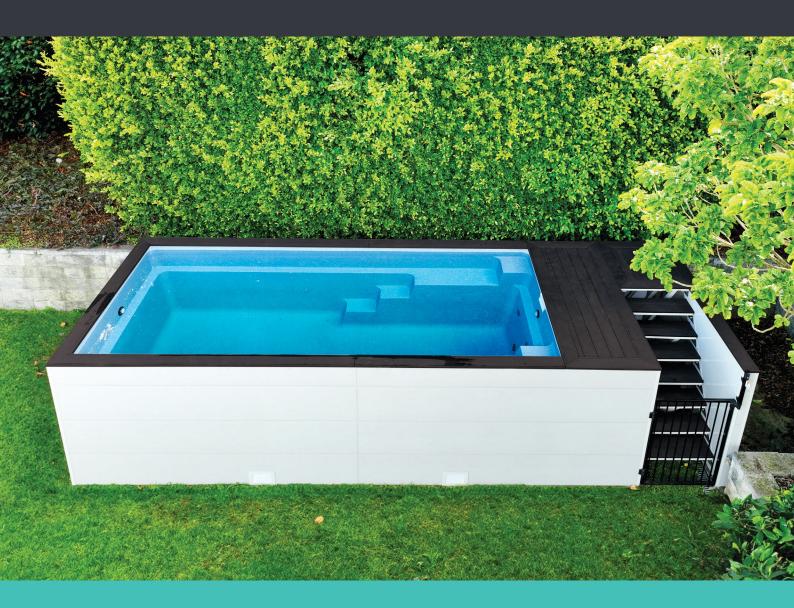

## **NARELLAN GO**

With over 50 years experience manufacturing advanced fibreglass pools, we knew there had to be a better way to build an above-ground pool. From this ambition, our Narellan Go range was born.

Starting at \$41,038, a Narellan Go pool enables everyone to have a backyard swimming sanctuary with a convenient and affordable above-ground pools solution. Like a plunge pool in size and a container pool in shape in the sweltering summer, Narellan Go will offer hours of amusement, relaxation, and family enjoyment. After preparing the structured base, simply drop your pool into its desired spot, fill it with water, plug it into power and you're ready to go!

With a contemporary above-ground design and a variety of customisable options, including pool colours, deck colours and cladding colours, a Narellan Go above-ground pool effortlessly blends style with functionality.

The Narellen Go range is perfect for those seeking a pool that won't take up too much space. A Narellan Go pool has the added benefit of being plug and play, so you can swim sooner. Perhaps services are stopping you from putting an inground pool in, Narellan Go above ground pool is a great option to consider.