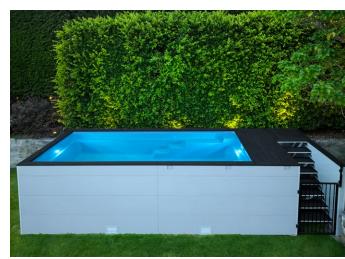

With a contemporary architectural above-ground design and a variety of customisable options, including pool colours, deck colours and cladding colours, Narellan Go above ground pools effortlessly blend style with functionality, for a unique backyard experience.

With options for fencing, heating and stairs available, you have peace of mind in knowing your ready made pool offers compressive safety features and convenient accessibility.

Hand-crafted with a full composite construction, Narellan Go pools are made to last and unlike other above-ground pools, Narellan Go pools will never rust, making it the superior pool alternative.