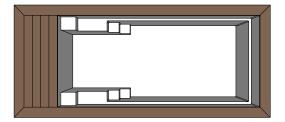

## NarellanGo<sup>or</sup>

Similar to a plunge pool in size, the Narellen Go range is perfect for those seeking a pool that won't take up too much space. Talk to our team about how a Narellan Go pool can best be integrated into your property. A Narellan Go pool has the added benefit of being plug and play, so if one day you no longer need a pool it is possible to simply empty it, disconnect the power and relocate it or sell it to the next user.