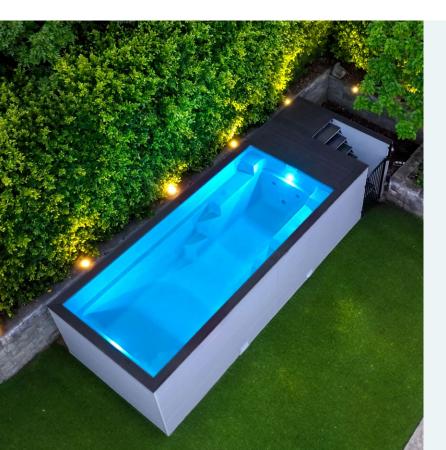

With a Narellan Go pool you get to experience the epitome of convenience in pool installation. Simply drop your pool into its desired spot, fill it with water, connect it to power and you're ready to Go!

With a contemporary architectural above-ground design and a variety of customisable options, including pool colours, deck colours and cladding colours, Narellan Go above ground pools effortlessly blend style with functionality, for a unique backyard experience.

## NarellanGo<sup>or</sup>

Similar to a plunge pool in size, the Narellen Go range is perfect for those seeking a pool that won't take up too much space. Talk to our team about how a Narellan Go pool can best be integrated into your property. A Narellan Go pool has the added benefit of being plug and play, so if one day you no longer need a pool it is possible to simply empty it, disconnect the power and relocate it or sell it to the next user.