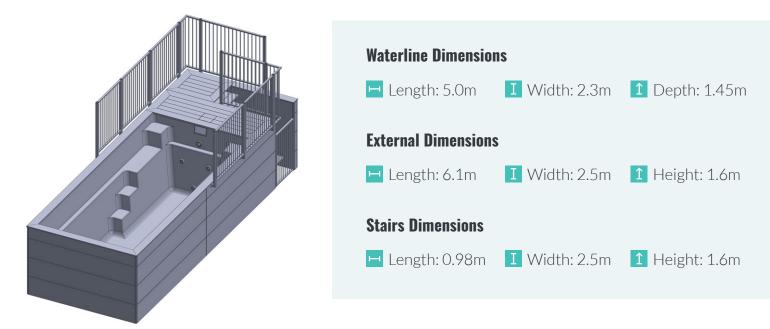

## **SPECS**

## NarellanGo<sup>or</sup>

Similar to a plunge pool in size, the Narellen Go range is perfect for those seeking a pool that won't take up too much space. Talk to our team about how a Narellan Go pool can best be integrated into your property. A Narellan Go pool has the added benefit of being plug and play, so if one day you no longer need a pool it is possible to simply empty it, disconnect the power and relocate it or sell it to the next user.