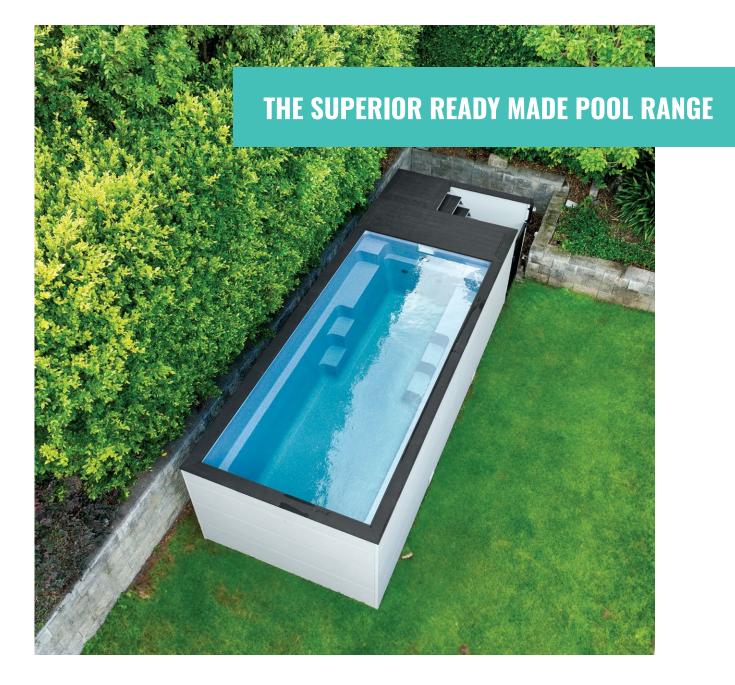

## ABOUT NARELLAN GO

With over 50 years experience manufacturing advanced fibreglass pools, we knew there had to be a better way to build an above-ground pool. From this ambition, our Narellan Go range was born.

With a Narellan Go pool you get to experience the epitome of convenience in pool installation. Simply drop your pool into its desired spot, fill it with water, connect it to power and you're ready to Go!

With a contemporary architectural above-ground design and a variety of customisable options, including pool colours, deck colours and cladding colours, Narellan Go above ground pools effortlessly blend style with functionality, for a unique backyard experience.

With options for fencing, heating and stairs available, you have peace of mind in knowing your ready made pool offers compressive safety features and convenient accessibility.

Hand-crafted with a full composite construction, Narellan Go pools are made to last and unlike other above-ground pools, Narellan Go pools will never rust, making it the superior pool alternative.