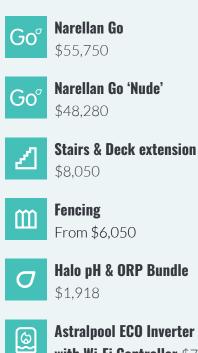

## PRICING

When it comes to cost, the Narellan Go range offers flexibility and choice, allowing you to customise your pool package based on preferences and budget. Whether you choose to include cladding or decide it's not needed for your circumstances, or would like to add a deck, stairs or a fence, the decision is entirely yours!

Astralpool ECO Inverter 12KW Heat Pump with Wi-Fi Controller \$7,119

\*All prices inclusive of GST and in NZD. Price excludes delivery & installation, council approvals, structural base and electrical supply.