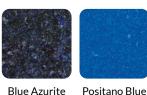

## **POOL COLOURS**

With 15 colours to choose from, your Narellan Go Pool can be easily customised to suit your needs and personal style.

#### **Blues**

Aquamarine Mediterranean